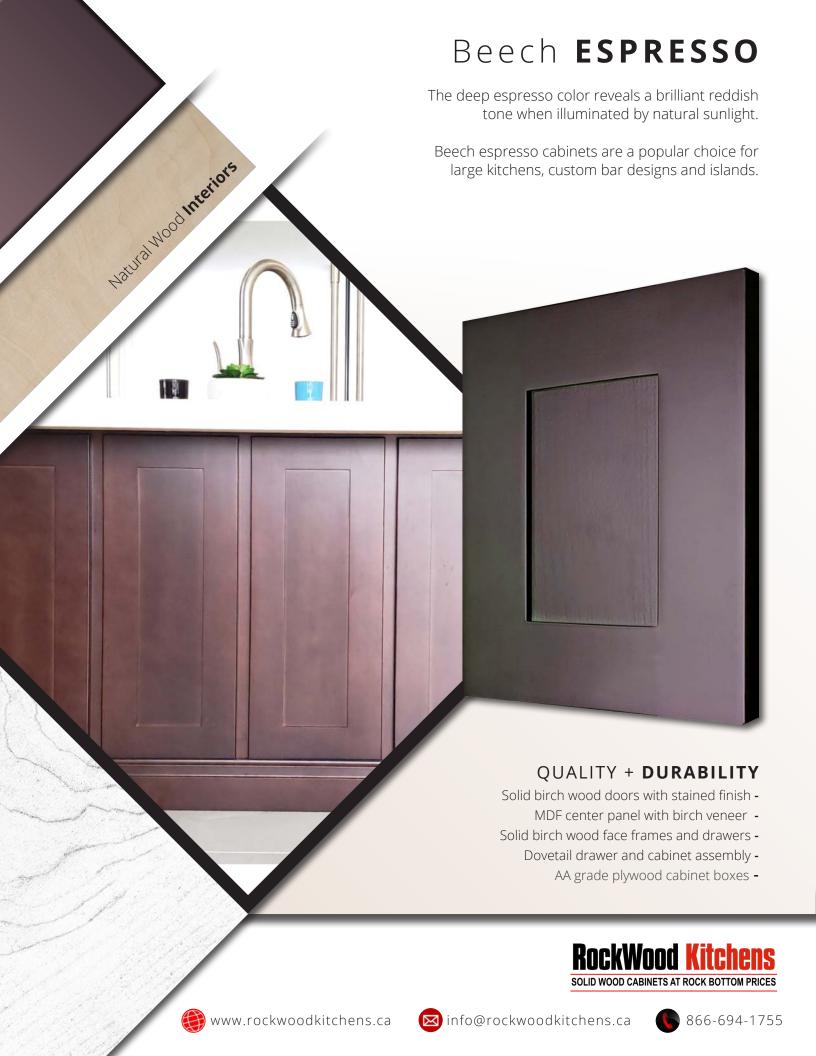

### **HDF**

Door styles with a painted finish are made with high density fiber board with an MDF center panel.