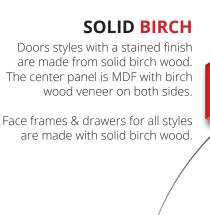

#### **CABINET BOXES**

Universal cabinet boxes are made using "AA" grade plywood with natural finished birch wood veneer on both sides. 5/8" thick - 25% thicker than cabinets made with 1/2" plywood.

## **DOVETAIL JOINTS**

Easy to assemble - sliding dovetail gable to face frame connection. Finger jointed birch wood drawers are assembled using a through dovetail joint for fast assembly and maximum strength.