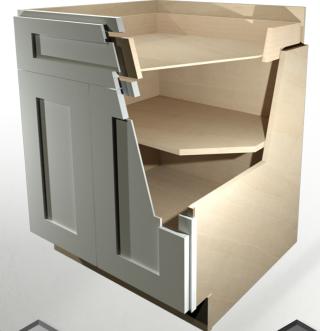

#### **CABINET BOXES**

Universal cabinet boxes are made using "AA" grade plywood with natural finished birch wood veneer on both sides. 5/8" thick - 25% thicker than cabinets made with 1/2" plywood.

## **DOVETAIL JOINTS**

Easy to assemble - sliding dovetail gable to face frame connection. Finger jointed birch wood drawers are assembled using a through dovetail joint for fast assembly and maximum strength.