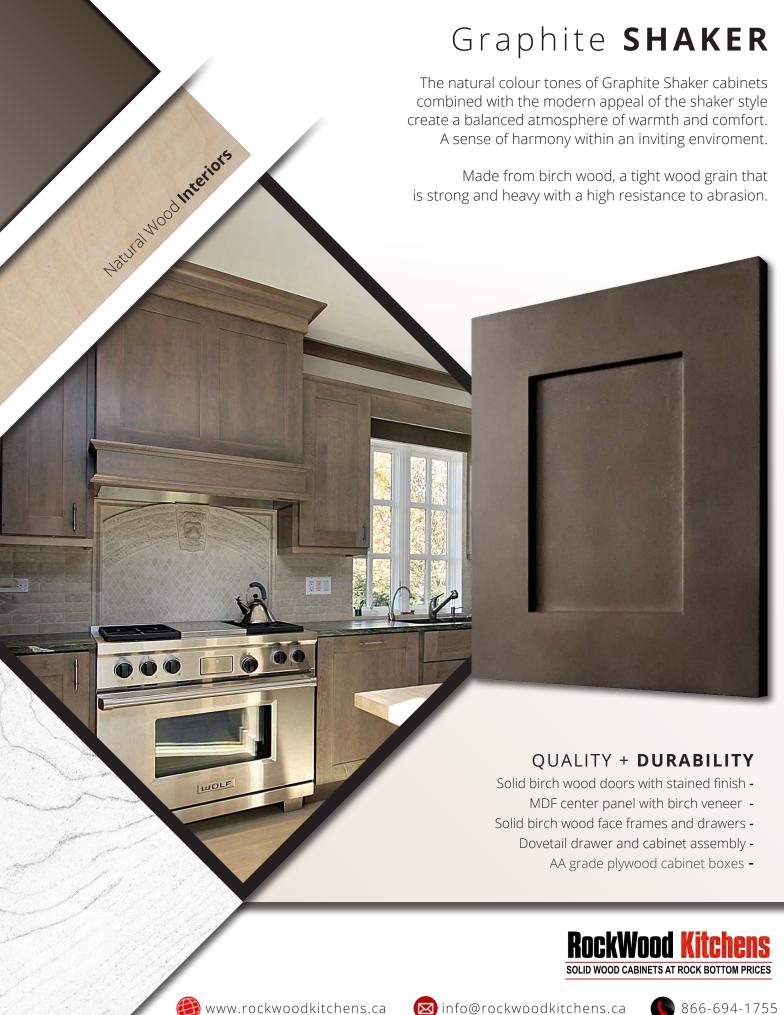

## **SOFT CLOSE**

Six way adjustable, soft close hinges; concealed euro style and full extension soft close drawer glides are included on all styles.



### **HDF**

Door styles with a painted finish are made with high density fiber board with an MDF center panel.





#### **METAL BRACKETS**

Metal corner brackets for increased cabinet strength and durability. The toe kick is also secured to the cabinet with metal brackets.



#### **CABINET BOXES**

Universal cabinet boxes are made using "AA" grade plywood with natural finished birch wood veneer on both sides. 5/8" thick - 25% thicker than cabinets made with 1/2" plywood.

## **DOVETAIL JOINTS**

Easy to assemble - sliding dovetail gable to face frame connection. Finger jointed birch wood drawers are assembled using a through dove