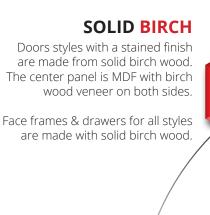

### **HDF**

Door styles with a painted finish are made with high density fiber board with an MDF center panel.