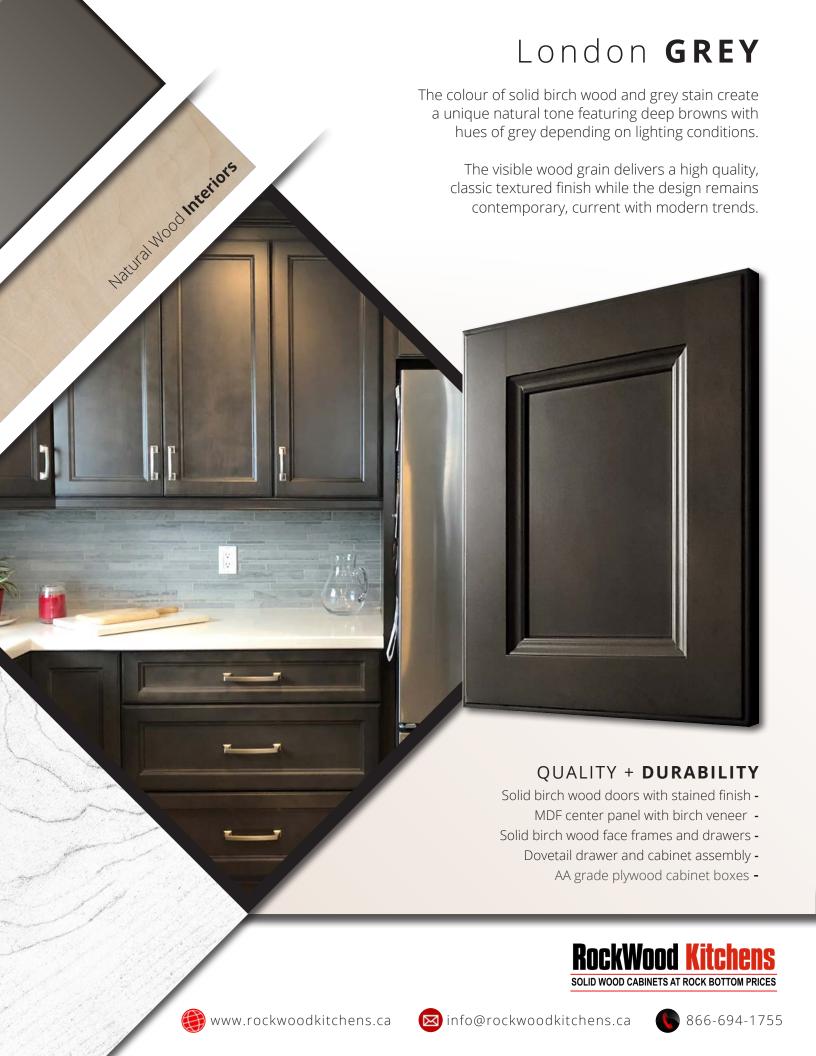

## **SOFT CLOSE**

Six way adjustable, soft close hinges; concealed euro style and full extension soft close drawer glides are included on all styles.



### **HDF**

Door styles with a painted finish are made with high density fiber board with an MDF center panel.





#### **METAL BRACKETS**

Metal corner brackets for increased cabinet strength and durability. The toe kick is also secured to the cabinet with metal brackets.



#### **CABINET BOXES**

Universal cabinet boxes are made using "AA" grade plywood with natural finished birch wood veneer on both sides. 5/8" thick - 25% thicker than cabinets made with 1/2" plywood.

## **DOVETAIL JOINTS**

Easy to assemble - sliding dovetail gable to face frame connection. Finger jointed birch wood drawers are assembled using a through dove