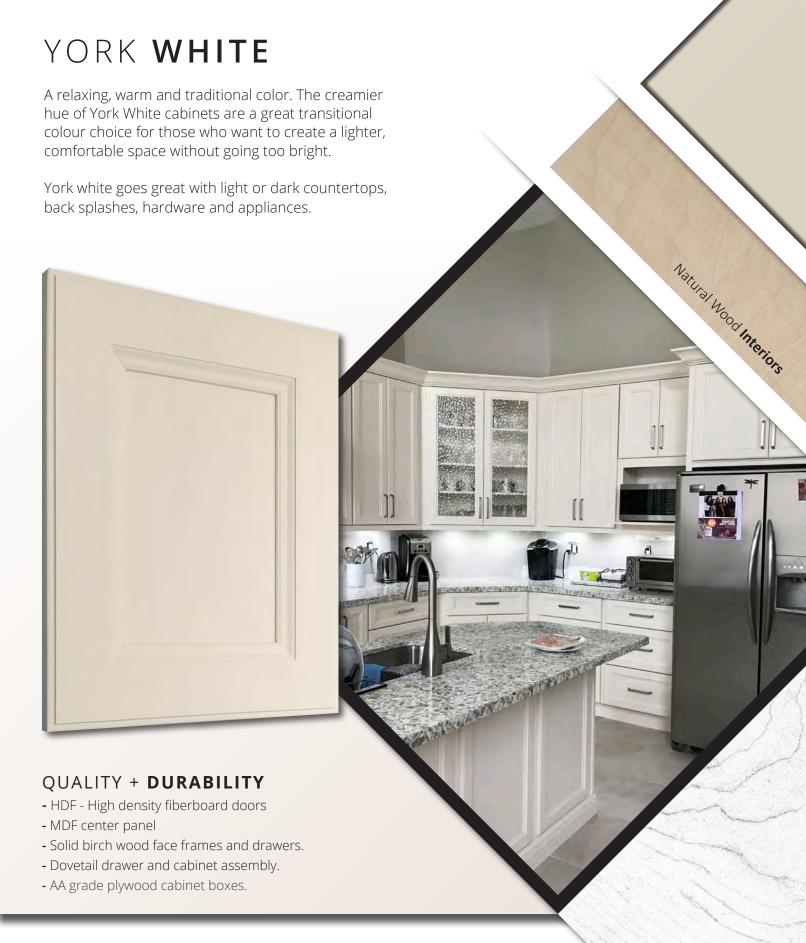

## **SOFT CLOSE**

Six way adjustable, soft close hinges; concealed euro style and full extension soft close drawer glides are included on all styles.



### **HDF**

Door styles with a painted finish are made with high density fiber board with an MDF center panel.





#### **METAL BRACKETS**

Metal corner brackets for increased cabinet strength and durability. The toe kick is also secured to the cabinet with metal brackets.



#### **CABINET BOXES**

Universal cabinet boxes are made using "AA" grade plywood with natural finished birch wood veneer on both sides. 5/8" thick - 25% thicker than cabinets made with 1/2" plywood.

## **DOVETAIL JOINTS**

Easy to assemble - sliding dovetail gable to face frame connection. Finger jointed birch wood drawers are assembled using a thro