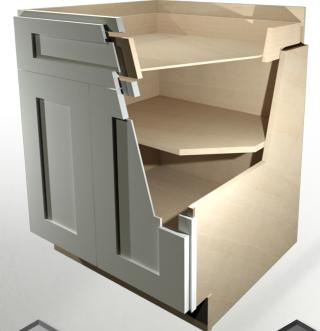

#### **METAL BRACKETS**

Metal corner brackets for increased cabinet strength and durability. The toe kick is also secured to the cabinet with metal brackets.

#### **CABINET BOXES**

Universal cabinet boxes are made using "AA" grade plywood with natural finished birch wood veneer on both sides. 5/8" thick - 25% thicker than cabinets made with 1/2" plywood.

## **DOVETAIL JOINTS**

Easy to assemble - sliding dovetail gable to face frame connection. Finger jointed birch wood drawers are assembled using a through dovetail joint for fast assembly and maximum strength.