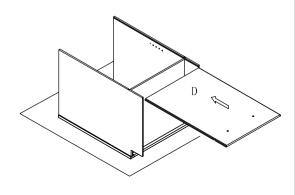

Step 1: With front frame (A) of cabinet lay down on clean and soft surface then put glue into groove.

Step 4: Install back panel. Insert back panel (D) into groove of left and right side panel(B).

Step 2: Install side panel. Insert both side panel (B) into groove of front frame (A) until side panel (B)

Step 5 : Install screw(5) Ø3.5x35mm

Step 3: Install bottom panel. Insert the bottom panel (C) into groove of side panel (B) until it into the groove of front frame(A).

Step 6: Install toe kick panel. Fit in the L-shape