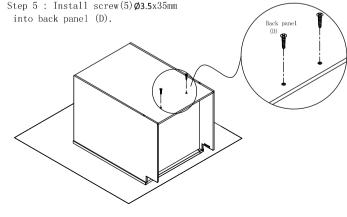

Step 5 : Install screw(5) Ø3.5x35mm

Step 3: Install bottom panel. Insert the bottom panel (C) into groove of side panel (B) until it into the groove of front frame(A).

Step 6: Install toe kick panel. Fit in the L-shape