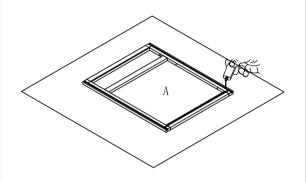

Step 1: With front frame (A) of cabinet lay down on clean and soft surface then put glue into groove.

Step 4: Install back panel. Insert back panel (D) into groove of left and right side panel(B).

Step 2: Install side panel. Insert both side panel (B) into groove of front frame (A) until side panel (B)