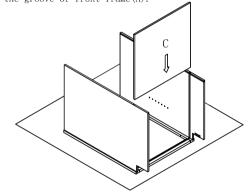

Step 5 : Install screw(5) Ø3.5x35mm

Step 3: Install bottom panel. Insert the bottom panel (C) into groove of side panel (B) until it into the groove of front frame(A).

Step 6: Install toe kick panel. Fit in the L-shape