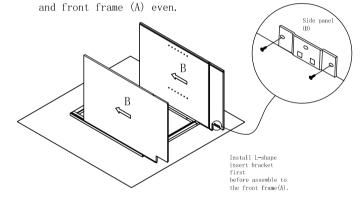

Step 5 : Install screw(5) Ø3.5x35mm

Step 3: Install bottom panel. Insert the bottom panel (C) into groove of side panel (B) until it into the groove of front frame(A).

Step 6: Install toe kick panel. Fit in the L-shape

## Base Cabinet Assembly Instruction (Item: B24-B27)

Step 8: Install corner block. Install rainbow bracket to the side panel (B), front frame (A) and back panel (D)with the (4)  $\emptyset$ 3.5x16mm screw.