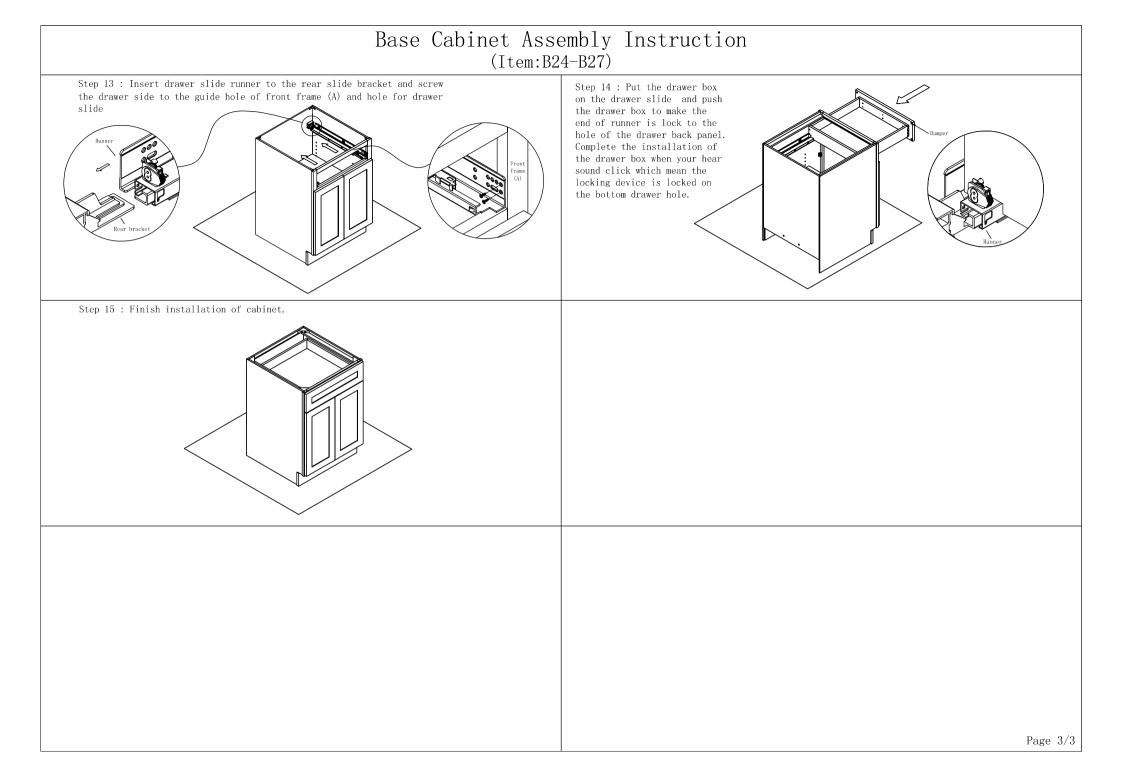

Step 9: Install shelf clip. Install shelf clip to the side panel (B).

Step 10: Install adjsutable shelf. Put adjustable shelf (F) to the shelf clips.

Step 11: Install door panel (G). Screw the hinge to

Step 12: Install the drawer slide rear bracket. Screw the rear slide bracket to the back panel (D).