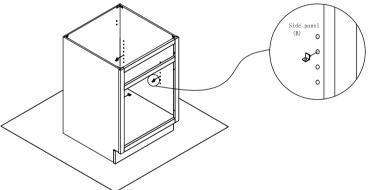

Step 1: With front frame (A) of cabinet lay down on clean and soft surface then put glue into groove.

Step 4: Install back panel. Insert back panel (D) into groove of left and right side panel(B).

Step 2: Install side panel. Insert both side panel (B) into groove of front frame (A) until side panel (B)

Step 5 : Install screw(5) Ø3.5x35mm

Step 3: Install bottom panel. Insert the bottom panel (C) into groove of side panel (B) until it into the groove of front frame(A).

Step 6: Install toe kick panel. Fit in the L-shape