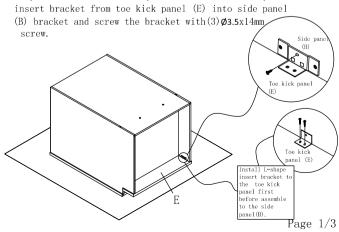

Step 5 : Install screw(5) Ø3.5x35mm

Step 3: Install bottom panel. Insert the bottom panel (C) into groove of side panel (B) until it into the groove of front frame(A).

Step 6: Install toe kick panel. Fit in the L-shape