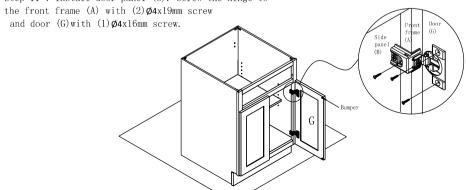

Step 9: Install shelf clip. Install shelf clip to the side panel (B).

Step 10: Install adjsutable shelf. Put adjustable shelf (F) to the shelf clips.

Step 11: Install door panel (G). Screw the hinge to

Step 12: Install the drawer slide rear bracket. Screw the rear slide bracket to the back panel (D).