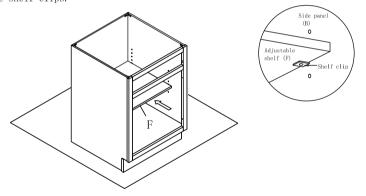

Step 9: Install shelf clip. Install shelf clip to the side panel (B).

Step 10: Install adjsutable shelf. Put adjustable shelf (F) to the shelf clips.

Step 11: Install door panel (G). Screw the hinge to

Step 12: Install the drawer slide rear bracket. Screw the rear slide bracket to the back panel (D).