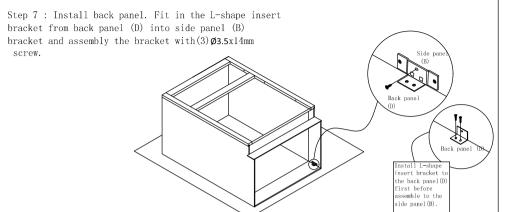

Step 1: With front frame (A) of cabinet lay down on clean and soft surface then put glue into groove.

Step 4: Install back panel. Insert back panel (D) into groove of left and right side panel(B).

Step 2: Install side panel. Insert both side panel (B) into groove of front frame (A) until side panel (B)