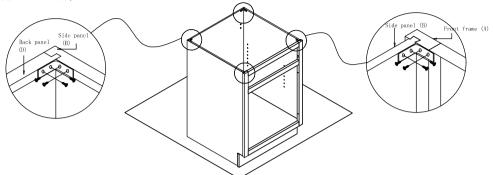

## Base Cabinet Assembly Instruction (Item: B24-B27)

Step 8: Install corner block. Install rainbow bracket to the side panel (B), front frame (A) and back panel (D)with the (4)  $\emptyset$ 3.5x16mm screw.