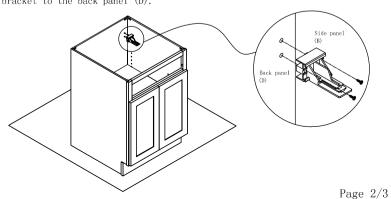

Step 9: Install shelf clip. Install shelf clip to the side panel (B).

Step 10: Install adjsutable shelf. Put adjustable shelf (F) to the shelf clips.

Step 11: Install door panel (G). Screw the hinge to

Step 12: Install the drawer slide rear bracket. Screw the rear slide bracket to the back panel (D).