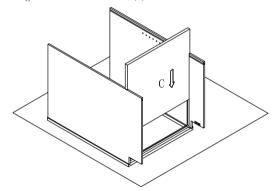

Step 3: Install bottom panel. Insert the bottom panel (C) into groove of side panel (B) until it into the groove of front frame(A).

Step 4: Install back panel. Insert back panel (D) into groove of left and right side panel(B).