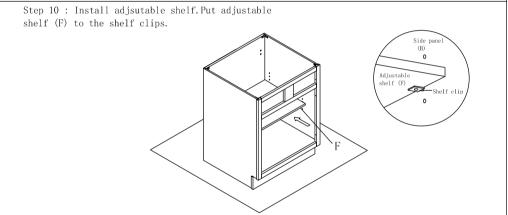

Step 5 : Install screw(5) Ø3.5x35mm

Step 6 : Install toe kick panel. Fit in the L-shape

Step 9: Install shelf clip. Install shelf clip to the side panel (B).