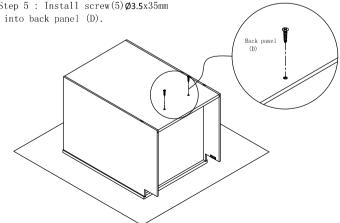

Step 5 : Install screw(5) Ø3.5x35mm

Step 6 : Install toe kick panel. Fit in the L-shape

Step 9: Install shelf clip. Install shelf clip to the side panel (B).