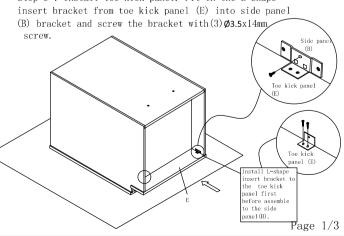

Step 5 : Install screw(5) Ø3.5x35mm

Step 6 : Install toe kick panel. Fit in the L-shape

Step 9: Install shelf clip. Install shelf clip to the side panel (B).