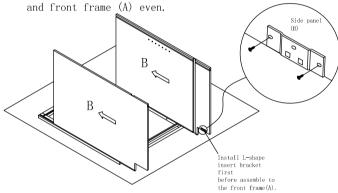

Step 1: With front frame (A) of cabinet lay down on clean and soft surface then put glue into groove.

Step 2: Install side panel. Insert both side panel (B) into groove of front frame (A) until side panel (B)