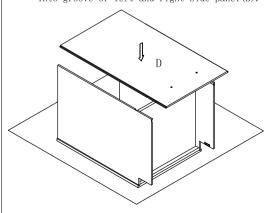

Step 3: Install bottom panel. Insert the bottom panel (C) into groove of side panel (B) until it into the groove of front frame(A).

Step 4: Install back panel. Insert back panel (D) into groove of left and right side panel(B).

Step 5 : Install screw(5) Ø3.5x35mm

Step 6 : Install toe kick panel. Fit in the L-shape

Step 9: Install shelf clip. Install shelf clip to the side panel (B).