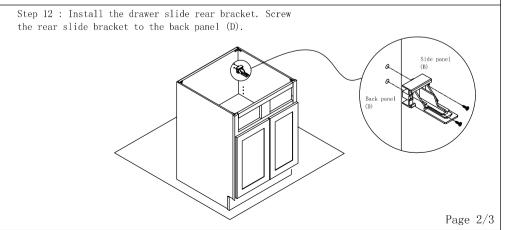

## Base Cabinet Assembly Instruction (Item:B30-B33) Step 13: Insert drawer slide runner to the rear slide bracket and screw Step 14: Put the drawer box on the drawer slide and push the drawer box to make the end of the drawer side to the guide hole of front frame (A) and hole for drawer runner is lock to the hole of the drawer back panel. Complete the installation of the drawer slide box when your hear sound click which mean the locking device is locked on the bottom drawer Step 15: Finish installation of cabinet. Page 3/3