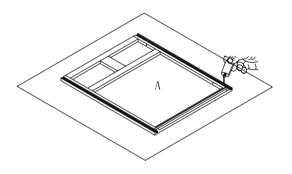

## Base Cabinet Assembly Instruction (Item:B30-B33)

|                               | 1 8pcs Ø4x16mm  | 2 4pcs Ø4x19mm        | 3 20pcs Ø3.5x14mm                     | 4 16pcs Ø3.5x16mm                     | 5 2pcs Ø3.5x35mm           | 6 4pcs 1-1/4"      | 7 4pcs 6mm            |
|-------------------------------|-----------------|-----------------------|---------------------------------------|---------------------------------------|----------------------------|--------------------|-----------------------|
|                               | Flat head screw | Round head screw      | Color galvanized screw with flat head | Color galvanized screw with flat head | Black screw with flat head | Hinge              | Shelf clips           |
| Hardware<br>list              |                 | <b>&lt;========</b> } |                                       |                                       |                            |                    |                       |
|                               |                 |                       |                                       | 11 4pcs 40mmx40mm                     | 10 12pcs Ø7                | 9 4set             | 8 2set S30B533H10GA08 |
|                               |                 |                       |                                       | Bracket rainbow 90°                   | Bumper                     | L-shape bracket    | Drawer slide          |
| Assembly<br>tools<br>required | Screw           | Rubber                |                                       | 0000                                  |                            |                    |                       |
|                               |                 |                       | H Drawer part                         |                                       |                            |                    |                       |
| Cabinet Part List             | A Front frame   | B Side panel(2)       | C Bottom panel                        | D Back panel                          | E Toe kick panel           | F Adjustable shelf | G Door                |