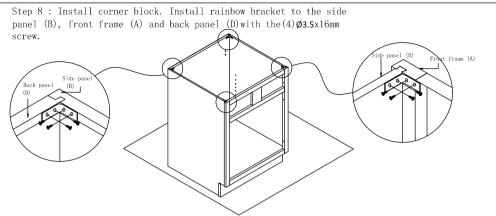

|
| Cabinet Part List             | A Front frame   | B Side panel(2)       | C Bottom panel                        | D Back panel                          | E Toe kick panel           | F Adjustable shelf | G Door                |

Step 1: With front frame (A) of cabinet lay down on clean and soft surface then put glue into groove.



Step 2: Install side panel. Insert both side panel (B) into groove of front frame (A) until side panel (B)



Step 3: Install bottom panel. Insert the bottom panel (C) into groove of side panel (B) until it into the groove of front frame(A).



Step 4: Install back panel. Insert back panel (D) into groove of left and right side panel(B).



Step 5 : Install screw(5) Ø3.5x35mm



Step 6 : Install toe kick panel. Fit in the L-shape









Step 9: Install shelf clip. Install shelf clip to the side panel (B).







## Base Cabinet Assembly Instruction (Item:B30-B33) Step 13: Insert drawer slide runner to the rear slide bracket and screw Step 14: Put the drawer box on the drawer slide and push the drawer box to make the end of the drawer side to the guide hole of front frame (A) and hole for drawer runner is lock to the hole of the drawer back panel. Complete the installation of the drawer slide box when your hear sound click which mean the locking device is locked on the bottom drawer Step 15: Finish installation of cabinet. Page 3/3