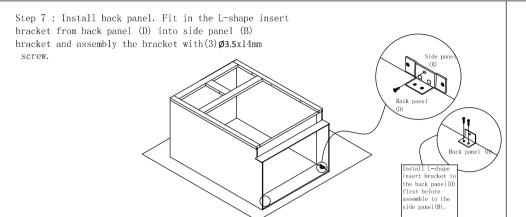

Step 3: Install bottom panel. Insert the bottom panel (C) into groove of side panel (B) until it into the groove of front frame(A).

Step 4: Install back panel. Insert back panel (D) into groove of left and right side panel(B).