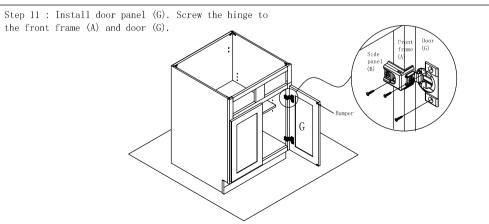

Step 5 : Install screw(5) Ø3.5x35mm

Step 6 : Install toe kick panel. Fit in the L-shape

Step 9: Install shelf clip. Install shelf clip to the side panel (B).