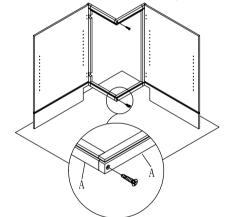

Step 9 : Install screws of back panel (F) and big side panels(C) with (5)  $\not\! o 3.5x35mm$  screws.

Step 10 : Install corner block. Install rainbow bracket to the samll side panels (B), front frame (A) and big side panels (C)with the (4)  $\emptyset$ 3.5x16mm

## Lazy Susan Assembly Instruction (Item:LS33-LS36)

Step 11 : Install corner block. Install bracket rainbow to the big side panels (C), back panel (F) with the (4)  $\emptyset 3.5x35mm$  screw.

Step 12 : Screw the two toe kicks with (4)  $\emptyset$ 3.5x35mm screws, then fit in the L-shape insert bracket from toe kick panel (H) into side panel (B) bracket and screw the bracket with (3)  $\emptyset$ 3.5x14mm screws, the same as samll and big panels.