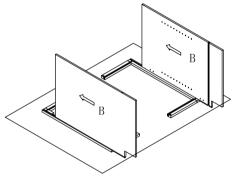

## Lazy Susan Assembly Instruction (Item:LS33-LS36)

Step 7: Install big side panels. First install the shelf clips to big side panels, then install big side panels.

Step 8: Install the back panel(F). Insert the back panel into the two big side panels.

Step 9 : Install screws of back panel (F) and big side panels(C) with (5)  $\not\! o 3.5x35mm$  screws.

Step 10 : Install corner block. Install rainbow bracket to the samll side panels (B), front frame (A) and big side panels (C)with the (4)  $\emptyset$ 3.5x16mm