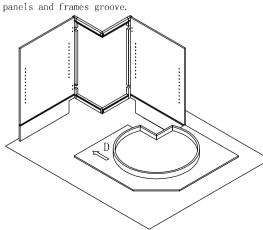

## Lazy Susan Assembly Instruction (Item:LS33-LS36)

Step 1: With front frame (A) of cabinet lay down on clean and soft surface then put glue into groove.

Step 2: Install side panel. Insert both side panel(B) into groove of front frame(A) until side panel(B) and front

Step 3: Install screws of front frame with (4) \( \varphi 3.5x35mm \) screw.

Step 4: Insert the bottom panel(D) into the side

Step 5 : Install shelf clips. Install the shelf clips to small side panels.

Step 6: Install adjustable shelf(G). Put the adjusable