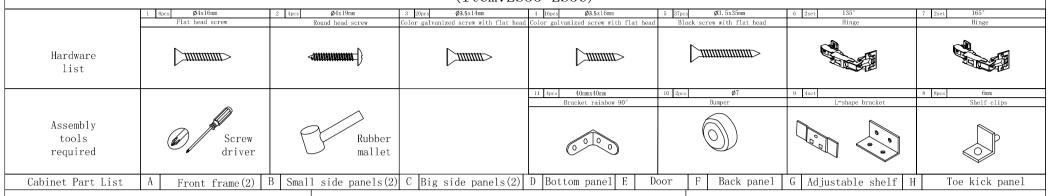

## Lazy Susan Assembly Instruction (Item:LS33-LS36)

Step 1: With front frame (A) of cabinet lay down on clean and soft surface then put glue into groove.

Step 2: Install side panel. Insert both side panel(B) into groove of front frame(A) until side panel(B) and front

Step 3: Install screws of front frame with (4) \( \varphi 3.5x35mm \) screw.

Step 4: Insert the bottom panel(D) into the side

Step 5 : Install shelf clips. Install the shelf clips to small side panels.

Step 6: Install adjustable shelf(G). Put the adjusable

## Lazy Susan Assembly Instruction (Item:LS33-LS36)

Step 7: Install big side panels. First install the shelf clips to big side panels, then install big side panels.

Step 8: Install the back panel(F). Insert the back panel into the two big side panels.

Step 9 : Install screws of back panel (F) and big side panels(C) with (5)  $\not\! o 3.5x35mm$  screws.

Step 10 : Install corner block. Install rainbow bracket to the samll side panels (B), front frame (A) and big side panels (C)with the (4)  $\emptyset$ 3.5x16mm

## Lazy Susan Assembly Instruction (Item:LS33-LS36)

Step 11 : Install corner block. Install bracket rainbow to the big side panels (C), back panel (F) with the (4)  $\emptyset 3.5x35mm$  screw.

Step 12 : Screw the two toe kicks with (4)  $\emptyset$ 3.5x35mm screws, then fit in the L-shape insert bracket from toe kick panel (H) into side panel (B) bracket and screw the bracket with (3)  $\emptyset$ 3.5x14mm screws, the same as samll and big panels.

Step 13 : Install door panels (E). First screw the two doors with 135° hinge then Screws the  $165^{\circ}$  hinge to the door panel with (1)  $\emptyset$ 4x16mm screw and front frame with (2)  $\emptyset$ 4x19mm screw.