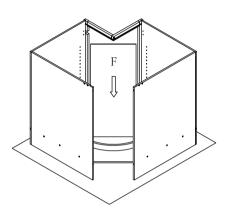

Step 3: Install screws of front frame with (4) \( \varphi 3.5x35mm \) screw.

Step 4: Insert the bottom panel(D) into the side

Step 5 : Install shelf clips. Install the shelf clips to small side panels.

Step 6: Install adjustable shelf(G). Put the adjusable

## Lazy Susan Assembly Instruction (Item:LS33-LS36)

Step 7: Install big side panels. First install the shelf clips to big side panels, then install big side panels.

Step 8: Install the back panel(F). Insert the back panel into the two big side panels.