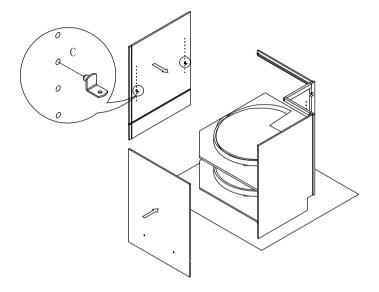

## Lazy Susan Assembly Instruction (Item:LS33-LS36)

Step 7: Install big side panels. First install the shelf clips to big side panels, then install big side panels.

Step 8: Install the back panel(F). Insert the back panel into the two big side panels.

Step 9 : Install screws of back panel (F) and big side panels(C) with (5)  $\not\! o 3.5x35mm$  screws.

Step 10 : Install corner block. Install rainbow bracket to the samll side panels (B), front frame (A) and big side panels (C)with the (4)  $\emptyset$ 3.5x16mm