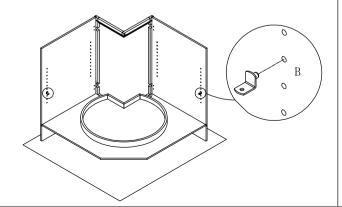

Step 3: Install screws of front frame with (4) \( \varphi 3.5x35mm \) screw.

Step 4: Insert the bottom panel(D) into the side

Step 5 : Install shelf clips. Install the shelf clips to small side panels.

Step 6: Install adjustable shelf(G). Put the adjusable

## Lazy Susan Assembly Instruction (Item:LS33-LS36)

Step 7: Install big side panels. First install the shelf clips to big side panels, then install big side panels.

Step 8: Install the back panel(F). Insert the back panel into the two big side panels.