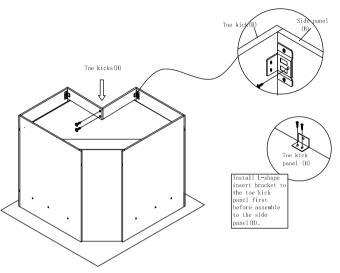

## Lazy Susan Assembly Instruction (Item:LS33-LS36)

Step 11 : Install corner block. Install bracket rainbow to the big side panels (C), back panel (F) with the (4)  $\emptyset 3.5x35mm$  screw.

Step 12 : Screw the two toe kicks with (4)  $\emptyset$ 3.5x35mm screws, then fit in the L-shape insert bracket from toe kick panel (H) into side panel (B) bracket and screw the bracket with (3)  $\emptyset$ 3.5x14mm screws, the same as samll and big panels.