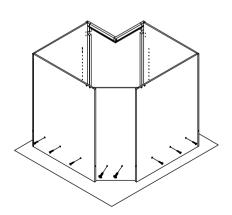

## Lazy Susan Assembly Instruction (Item:LS33-LS36)

Step 7: Install big side panels. First install the shelf clips to big side panels, then install big side panels.

Step 8: Install the back panel(F). Insert the back panel into the two big side panels.

Step 9 : Install screws of back panel (F) and big side panels(C) with (5)  $\not\! o 3.5x35mm$  screws.

Step 10 : Install corner block. Install rainbow bracket to the samll side panels (B), front frame (A) and big side panels (C)with the (4)  $\emptyset$ 3.5x16mm