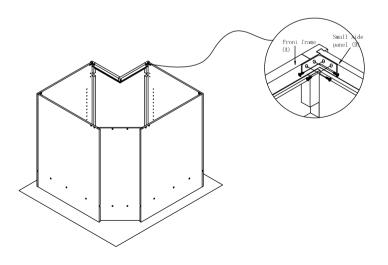

Step 9 : Install screws of back panel (F) and big side panels(C) with (5)  $\not\! o 3.5x35mm$  screws.

Step 10 : Install corner block. Install rainbow bracket to the samll side panels (B), front frame (A) and big side panels (C)with the (4)  $\emptyset$ 3.5x16mm