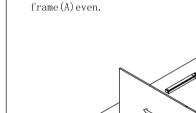

## Lazy Susan Assembly Instruction (Item:LS33-LS36)

Step 1: With front frame (A) of cabinet lay down on clean and soft surface then put glue into groove.

Step 2: Install side panel. Insert both side panel(B) into groove of front frame(A) until side panel(B) and front

Step 3: Install screws of front frame with (4) \( \varphi 3.5x35mm \) screw.

Step 4: Insert the bottom panel(D) into the side

Step 5 : Install shelf clips. Install the shelf clips to small side panels.

Step 6: Install adjustable shelf(G). Put the adjusable