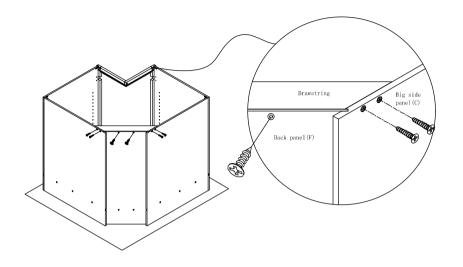

Step 9 : Install screws of back panel (F) and big side panels(C) with (5)  $\not\! o 3.5x35mm$  screws.

Step 10 : Install corner block. Install rainbow bracket to the samll side panels (B), front frame (A) and big side panels (C)with the (4)  $\emptyset$ 3.5x16mm

## Lazy Susan Assembly Instruction (Item:LS33-LS36)

Step 11 : Install corner block. Install bracket rainbow to the big side panels (C), back panel (F) with the (4)  $\emptyset 3.5x35mm$  screw.

Step 12 : Screw the two toe kicks with (4)  $\emptyset$ 3.5x35mm screws, then fit in the L-shape insert bracket from toe kick panel (H) into side panel (B) bracket and screw the bracket with (3)  $\emptyset$ 3.5x14mm screws, the same as samll and big panels.