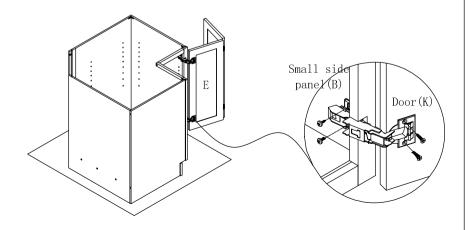

Step 13 : Install door panels (E). First screw the two doors with 135° hinge then Screws the  $165^{\circ}$  hinge to the door panel with (1)  $\emptyset$ 4x16mm screw and front frame with (2)  $\emptyset$ 4x19mm screw.