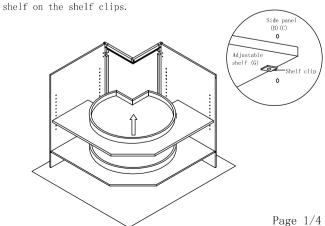

Step 3: Install screws of front frame with (4) \( \varphi 3.5x35mm \) screw.

Step 4: Insert the bottom panel(D) into the side

Step 5 : Install shelf clips. Install the shelf clips to small side panels.

Step 6: Install adjustable shelf(G). Put the adjusable