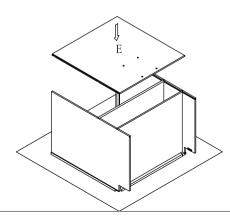

Step 5 : Install back panel. Insert back panel (E) into groove of left and right side panel (B).

Step 6: Install screw(5) Ø3.5x35mm into back panel (D).