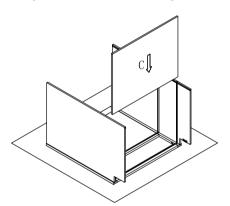

Step 3: Install bottom panel. Insert the bottom panel (C) into groove of side panel(B) until it into the groove of front frame(A).

Step 4: Install fixed panel. Insert fixed panel (D) into groove of left and right side panel(B) until it into the groove of front frame (A).