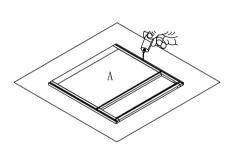

Step 1: With front frame (A) of cabinet lay down on clean and soft surface then put glue into groove.

Step 2: Install side panel. Insert both side panel(B) into groove of front frame(A) until side panel(B) and front frame(A) even.