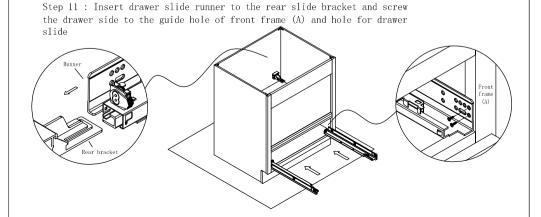

## Microwave Drawer Base Cabinet Assembly Instruction (Item: MDB24)

Step 9: Install corner block. Install rainbow bracket to the side panel (B), front frame (A) and back panel (D) with the (4) Ø3.5x16mm screw.