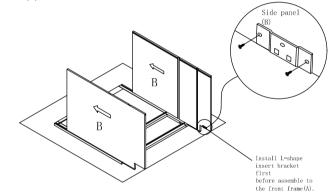

Step 1: With front frame (A) of cabinet lay down on clean and soft surface then put glue into groove.

Step 2: Install side panel. Insert both side panel(B) into groove of front frame(A) until side panel(B) and front frame(A) even.

Step 3: Install bottom panel. Insert the bottom panel (C) into groove of side panel(B) until it into the groove of front frame(A).

Step 4: Install fixed panel. Insert fixed panel (D) into groove of left and right side panel(B) until it into the groove of front frame (A).