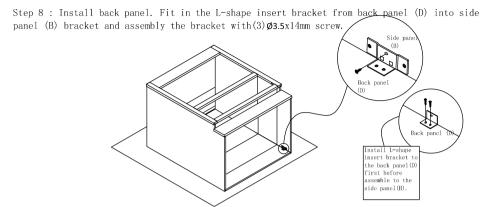

## Microwave Drawer Base Cabinet Assembly Instruction (Item: MDB24)

Step 9: Install corner block. Install rainbow bracket to the side panel (B), front frame (A) and back panel (D) with the (4) Ø3.5x16mm screw.