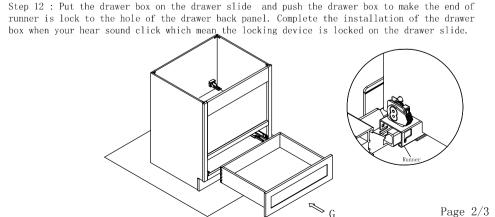

| Microwave Drawer Base Cabinet Assembly Instruction (Item:MDB24) |          |  |  |  |  |
|-----------------------------------------------------------------|----------|--|--|--|--|
| Step 13 : Finish installation of cabinet.                       |          |  |  |  |  |
|                                                                 |          |  |  |  |  |
|                                                                 |          |  |  |  |  |
|                                                                 |          |  |  |  |  |
|                                                                 |          |  |  |  |  |
|                                                                 |          |  |  |  |  |
|                                                                 |          |  |  |  |  |
|                                                                 |          |  |  |  |  |
|                                                                 |          |  |  |  |  |
|                                                                 |          |  |  |  |  |
|                                                                 |          |  |  |  |  |
|                                                                 |          |  |  |  |  |
|                                                                 |          |  |  |  |  |
|                                                                 | Page 3/3 |  |  |  |  |