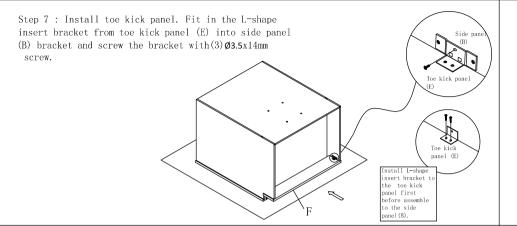

## Microwave Drawer Base Cabinet Assembly Instruction (Item: MDB24)

Step 9: Install corner block. Install rainbow bracket to the side panel (B), front frame (A) and back panel (D) with the (4) Ø3.5x16mm screw.