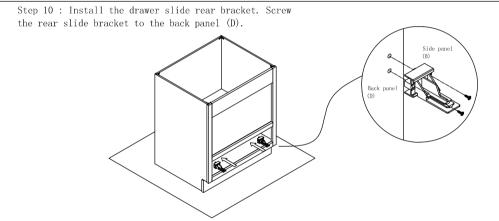

## Microwave Drawer Base Cabinet Assembly Instruction (Item: MDB24)

Step 9: Install corner block. Install rainbow bracket to the side panel (B), front frame (A) and back panel (D) with the (4) Ø3.5x16mm screw.