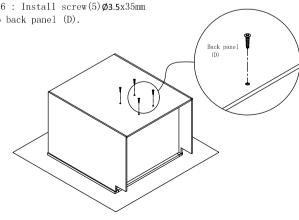

Step 5 : Install back panel. Insert back panel (E) into groove of left and right side panel (B).

Step 6: Install screw(5) Ø3.5x35mm into back panel (D).