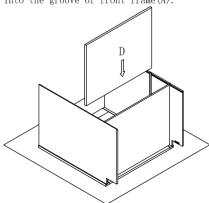

Step 3: Install bottom panel. Insert the bottom panel (C) into groove of side panel(B) until it into the groove of front frame(A).

Step 4: Install fixed panel. Insert fixed panel (D) into groove of left and right side panel(B) until it into the groove of front frame (A).