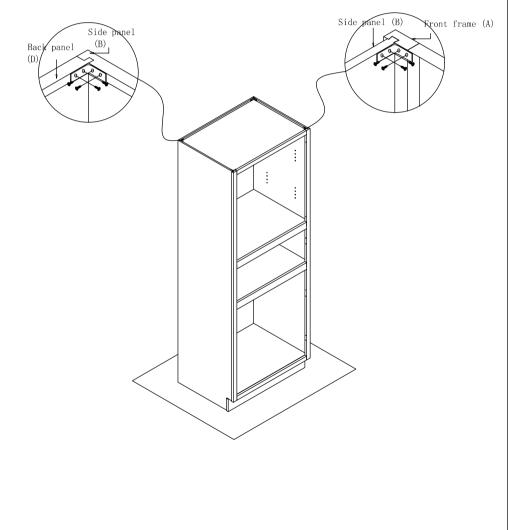

Step 5 : Install assembly screws (5)  $\emptyset$ 3.5x35mm into back panel (D) then fit in the L-shape insert bracket from front frame (A) into bottom panel (C) bracket and screw the bracket with (3)  $\emptyset$ 3.5x14mm screw

Step 6: Install toe kick panel(G). Fit in the L-shape insert bracket from toe kick panel (G) into side panel (B) bracket and screw the bracket with(3) \( \mathbf{Ø3.5x} 14mm \) screw.

Step 7: Install back panel. Fit in the L-shape insert bracket from back panel (D) into side panel (B) bracket and screw the bracket with (3) Ø3.5x14mm screw.