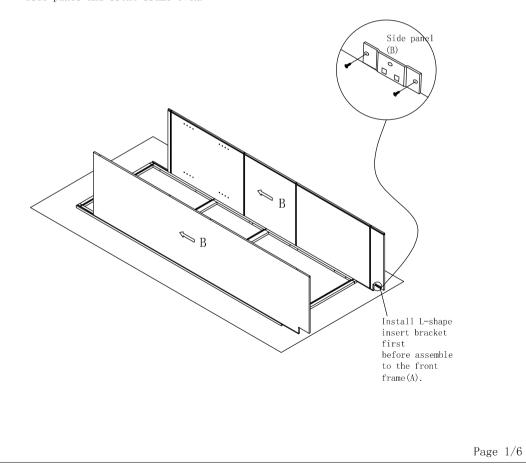

Step 1: With front frame (A) of cabinet lay down on clean and soft surface then put glue into groove.

Step 2: Install side panels. Insert side panel into groove of front frame (A) until side panel and front frame even.