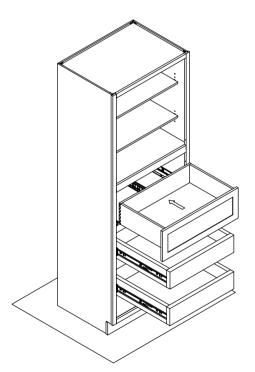

Step 11: Put the drawer box on the drawer slide and push the drawer box to make it the end of the runner is locked to the hole of the drawer back panel. Complete the installion of the drawer box when you hear the sound "click" which means the locking device is locked on the drawer slide.