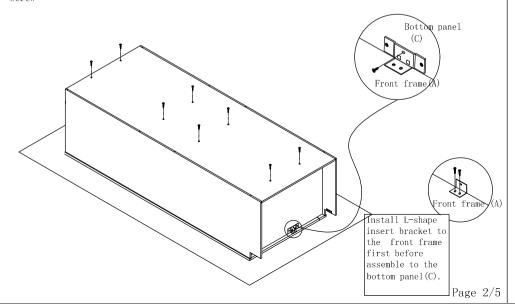

Step 5 : Install assembly screws (5)  $\emptyset$ 3.5x35mm into back panel (D) then fit in the L-shape insert bracket from front frame (A) into bottom panel (C) bracket and screw the bracket with (3)  $\emptyset$ 3.5x14mm screw