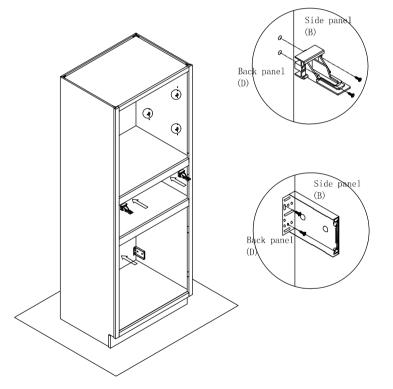

Step 6: Install toe kick panel(G). Fit in the L-shape insert bracket from toe kick panel (G) into side panel (B) bracket and screw the bracket with(3) \( \mathbf{Ø3.5x} 14mm \) screw.

Step 7: Install back panel. Fit in the L-shape insert bracket from back panel (D) into side panel (B) bracket and screw the bracket with (3) Ø3.5x14mm screw.

Step 8 : Install door panel(J) and corner block screw the hing to the door and face frame, then install rainbow bracket to the side panel (B), front frame (A) and back panel (D) with the (4)  $\emptyset$ 3.5x16mm screw.