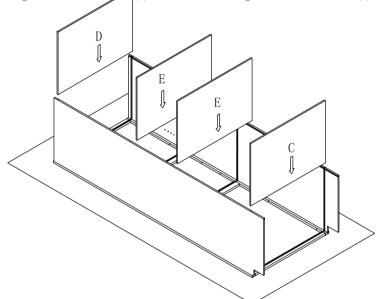

Step 3 : Install top&bottom panel and fixed shelf. Insert top panel(D) bottom panel(C) and fixed shelf (E) into groove of front frame (A) until it into the groove of front frame (A).

Step 4: Install back panel(F).until bottom panel and top panel and fixed shelf into the groove of back panel.