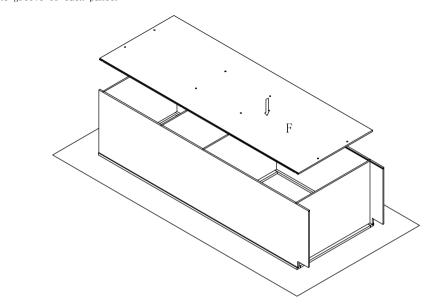

Step 3 : Install top&bottom panel and fixed shelf. Insert top panel(D) bottom panel(C) and fixed shelf (E) into groove of front frame (A) until it into the groove of front frame (A).

Step 4: Install back panel(F).until bottom panel and top panel and fixed shelf into the groove of back panel.