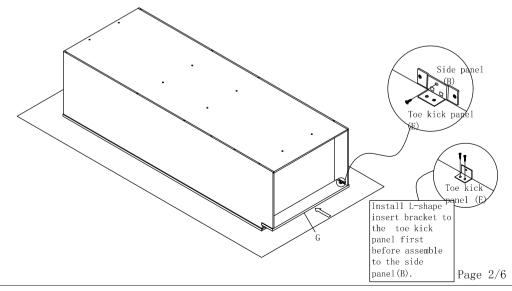

Step 6: Install toe kick panel(G). Fit in the L-shape insert bracket from toe kick panel (G) into side panel (B) bracket and screw the bracket with(3) \( \mathbf{Ø3.5x} 14mm \) screw.

Step 7: Install back panel. Fit in the L-shape insert bracket from back panel (D) into side panel (B) bracket and screw the bracket with (3) Ø3.5x14mm screw.