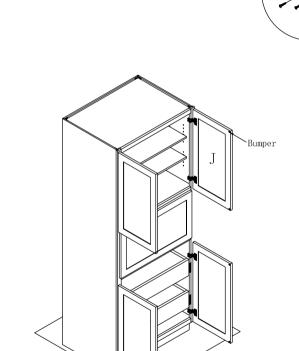

Step 12: Install door panel(J).screw the hing to the door and face frame.

Step 13 : Finish installion of the cabinet.