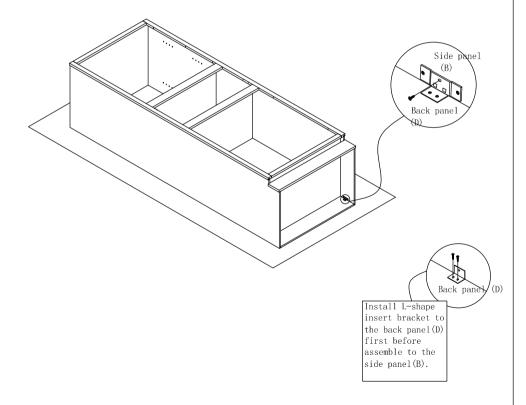

Step 6: Install toe kick panel(G). Fit in the L-shape insert bracket from toe kick panel (G) into side panel (B) bracket and screw the bracket with(3) \( \mathbf{Ø3.5x} 14mm \) screw.

Step 7: Install back panel. Fit in the L-shape insert bracket from back panel (D) into side panel (B) bracket and screw the bracket with (3) Ø3.5x14mm screw.