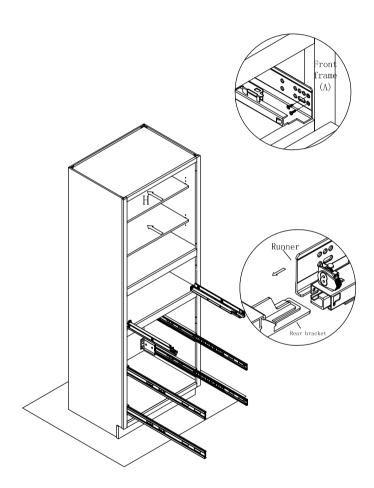

Page 3/6

Step 9: Install drawer slide rear brackets and shelf clips. Screw the drawer slide rear bracket to the back panel and insert shelf clips into side panels.

Step 10: Install adjustable shelf(H) and drawer slide. Put the adjustable shelf on the shelf clips and Insert drawer slide runner to the rear slide bracket and screw the drawer slide to the guide hole of front frame (A) and hole for drawer slide, then screw the steel ball slide to the drawer side panel of drawer box.