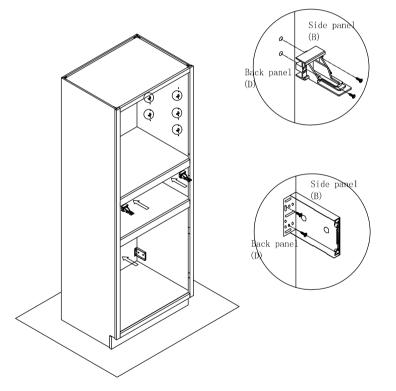

Step 5 : Install assembly screws (5)  $\emptyset$ 3.5x35mm into back panel (D) then fit in the L-shape insert bracket from front frame (A) into bottom panel (C) bracket and screw the bracket with (3)  $\emptyset$ 3.5x14mm screw

Step 6: Install toe kick panel(G). Fit in the L-shape insert bracket from toe kick panel (G) into side panel (B) bracket and screw the bracket with(3) \( \mathbf{03.5x} 14mm \) screw.

Step 7: Install back panel. Fit in the L-shape insert bracket from back panel (D) into side panel (B) bracket and screw the bracket with (3)  $\emptyset$ 3.5x14mm screw.