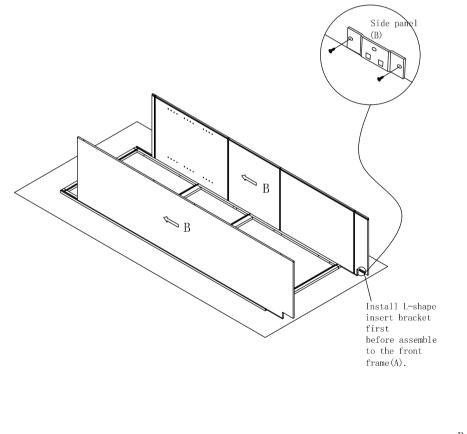

Step 1: With front frame (A) of cabinet lay down on clean and soft surface then put glue into groove.

Step 2: Install side panels. Insert side panel into groove of front frame (A) until side panel and front frame even.

Step 6: Install toe kick panel(G). Fit in the L-shape insert bracket from toe kick panel (G) into side panel (B) bracket and screw the bracket with(3) \( \mathbf{03.5x} 14mm \) screw.

Step 7: Install back panel. Fit in the L-shape insert bracket from back panel (D) into side panel (B) bracket and screw the bracket with (3)  $\emptyset$ 3.5x14mm screw.