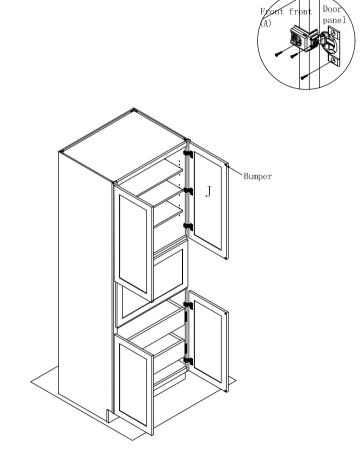

Step 8: Install door panel(J) and corner block screw the hing to the door and face frame, then install rainbow bracket to the side panel (B), front frame (A) and back panel (D) with the (4)  $\emptyset$ 3.5x16mm screw.

Step 12: Install door panel(J).screw the hing to the door and face frame.

Step 13: Finish installion of the cabinet.