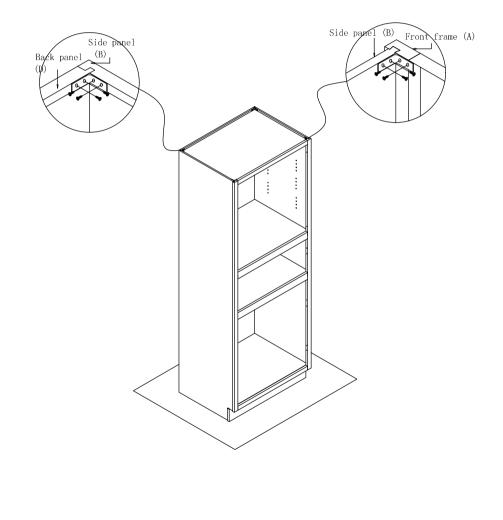

Step 8: Install door panel(J) and corner block screw the hing to the door and face frame, then install rainbow bracket to the side panel (B), front frame (A) and back panel (D) with the (4)  $\emptyset$ 3.5x16mm screw.