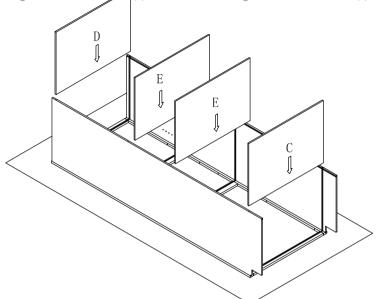

Step 3 : Install top&bottom panel and fixed shelf. Insert top panel(D) bottom panel(C) and fixed shelf (E) into groove of front frame (A) until it into the groove of front frame (A).

Step 4: Install back panel(F).until bottom panel and top panel and fixed shelf into the groove of back panel.