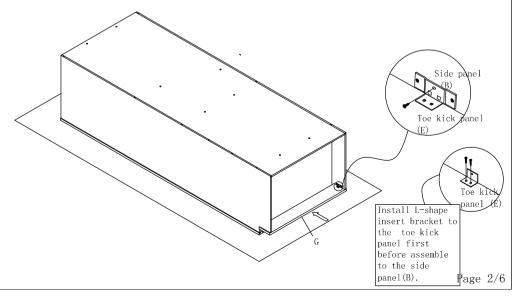

Step 6: Install toe kick panel(G). Fit in the L-shape insert bracket from toe kick panel (G) into side panel (B) bracket and screw the bracket with(3) \( \mathbf{03.5x} 14mm \) screw.

Step 7: Install back panel. Fit in the L-shape insert bracket from back panel (D) into side panel (B) bracket and screw the bracket with (3)  $\emptyset$ 3.5x14mm screw.