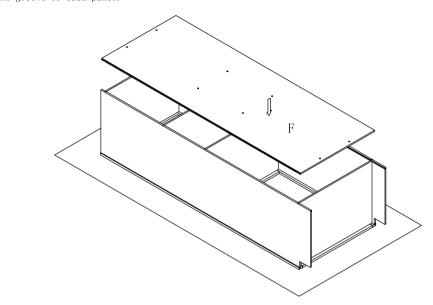

Step 3 : Install top&bottom panel and fixed shelf. Insert top panel(D) bottom panel(C) and fixed shelf (E) into groove of front frame (A) until it into the groove of front frame (A).

Step 4: Install back panel(F).until bottom panel and top panel and fixed shelf into the groove of back panel.

Step 5 : Install assembly screws (5)  $\emptyset$ 3.5x35mm into back panel (D) then fit in the L-shape insert bracket from front frame (A) into bottom panel (C) bracket and screw the bracket with (3)  $\emptyset$ 3.5x14mm screw