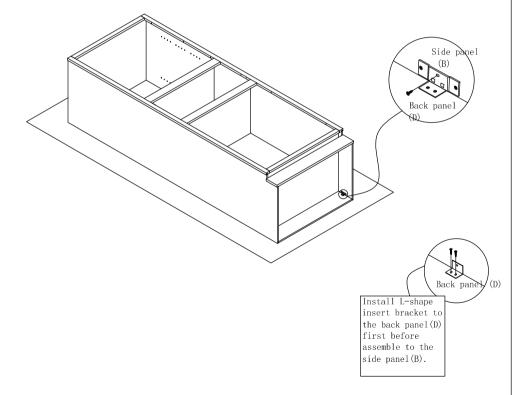

Step 6: Install toe kick panel(G). Fit in the L-shape insert bracket from toe kick panel (G) into side panel (B) bracket and screw the bracket with(3) \( \mathbf{03.5x} 14mm \) screw.

Step 7: Install back panel. Fit in the L-shape insert bracket from back panel (D) into side panel (B) bracket and screw the bracket with (3)  $\emptyset$ 3.5x14mm screw.