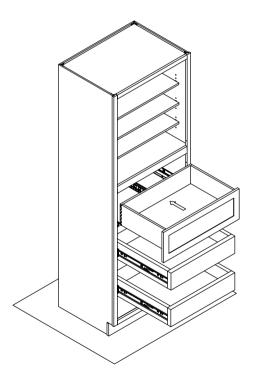

Step 11: Put the drawer box on the drawer slide and push the drawer box to make it the end of the runner is locked to the hole of the drawer back panel. Complete the installion of the drawer box when you hear the sound "click" which means the locking device is locked on the drawer slide.