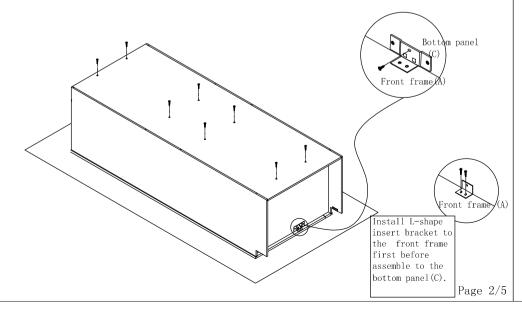

Step 5 : Install assembly screws (5)  $\emptyset$ 3.5x35mm into back panel (D) then fit in the L-shape insert bracket from front frame (A) into bottom panel (C) bracket and screw the bracket with (3)  $\emptyset$ 3.5x14mm screw