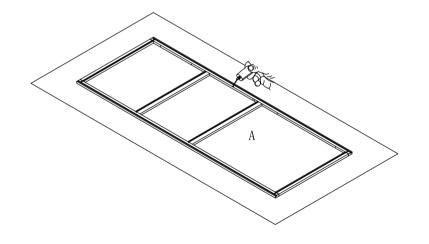

Step 1: With front frame (A) of cabinet lay down on clean and soft surface then put glue into groove.

Step 2: Install side panels. Insert side panel into groove of front frame (A) until side panel and front frame even.