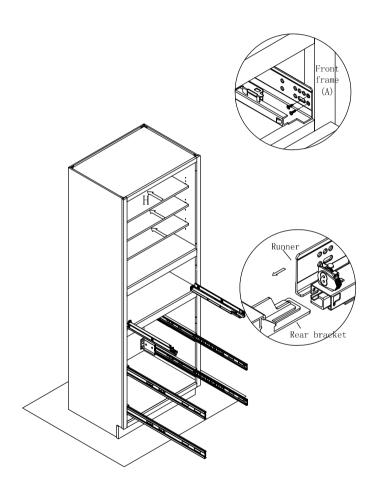

Step 9: Install drawer slide rear brackets and shelf clips. Screw the drawer slide rear bracket to the back panel and insert shelf clips into side panels.

Step 10: Install adjustable shelf(H) and drawer slide. Put the adjustable shelf on the shelf clips and Insert drawer slide runner to the rear slide bracket and screw the drawer slide to the guide hole of front frame (A) and hole for drawer slide, then screw the steel ball slide to the drawer side panel of drawer box.