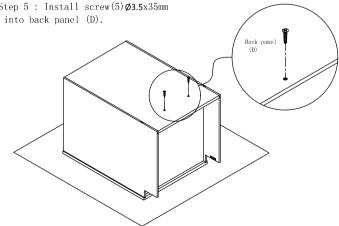

Step 5 : Install screw(5) Ø3.5x35mm

Step 6: Install toe kick panel. Fit in the L-shape