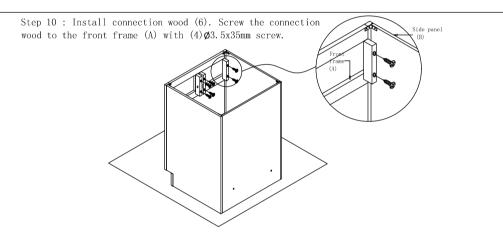

Step 9: Install door panel (G). Screw the hinge to the front frame (A) and door (G).

Step 11: Install overhead door hinge (7). Screw the overhead door hinge to the connection wood (6) and the drawer front(H), then install the overhead door hinge box to the drawer front.