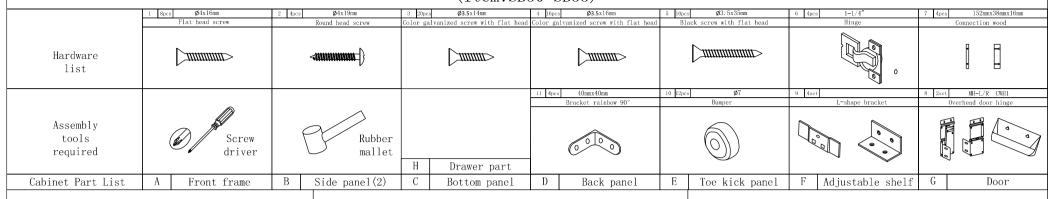

## Sink Base Cabinet Assembly Instruction (Item:SB30-SB33)

Step 1: With front frame (A) of cabinet lay down on clean and soft surface then put glue into groove.

Step 2: Install side panel. Insert both side panel (B) into groove of front frame (A) until side panel (B)