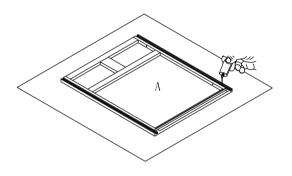

## Sink Base Cabinet Assembly Instruction (Item:SB30-SB33)

Step 1: With front frame (A) of cabinet lay down on clean and soft surface then put glue into groove.

Step 2: Install side panel. Insert both side panel (B) into groove of front frame (A) until side panel (B)

Step 3: Install bottom panel. Insert the bottom panel (C) into groove of side panel (B) until it into the groove of front frame(A).

Step 4: Install back panel. Insert back panel (D) into groove of left and right side panel (B).