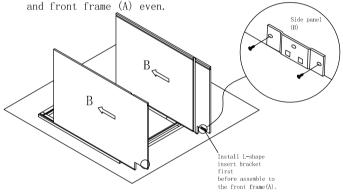

Step 3: Install bottom panel. Insert the bottom panel (C) into groove of side panel (B) until it into the groove of front frame(A).

Step 4: Install back panel. Insert back panel (D) into groove of left and right side panel (B).