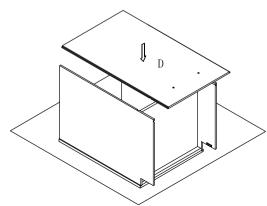

## Sink Base Cabinet Assembly Instruction (Item:SB30-SB33)

Step 1: With front frame (A) of cabinet lay down on clean and soft surface then put glue into groove.

Step 2: Install side panel. Insert both side panel (B) into groove of front frame (A) until side panel (B)

Step 3: Install bottom panel. Insert the bottom panel (C) into groove of side panel (B) until it into the groove of front frame(A).

Step 4: Install back panel. Insert back panel (D) into groove of left and right side panel (B).