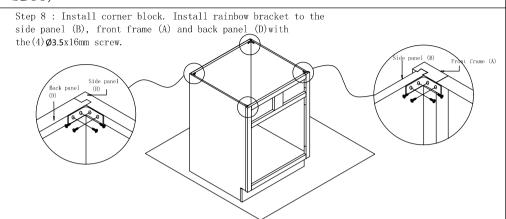

Step 9: Install door panel (G). Screw the hinge to the front frame (A) and door (G).

Step 11: Install overhead door hinge (7). Screw the overhead door hinge to the connection wood (6) and the drawer front(H), then install the overhead door hinge box to the drawer front.