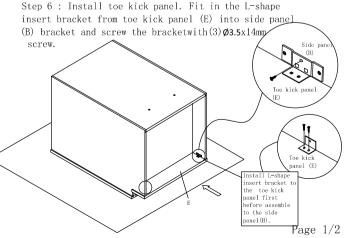

Step 5 : Install screw(5) Ø3.5x35mm

Step 6: Install toe kick panel. Fit in the L-shape

## Sink Base Cabinet Assembly Instruction (Item:SB30-SB33)

ide panel(B).

Step 7: Install back panel. Fit in the L-shape insert bracket from back panel (D) into side panel (B) bracket and assembly the bracket with(3) \( \phi 3.5 \text{x} 14 \text{mm} \) screw.