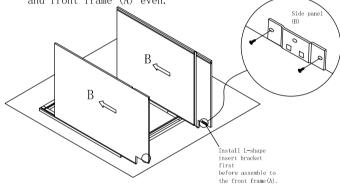

Step 1: With front frame (A) of cabinet lay down on clean and soft surface then put glue into groove.

Step 2: Install side panel. Insert both side panel (B) into groove of front frame (A) until side panel (B) and front frame (A) even.

## Sink Base Cabinet Assembly Instruction (Item:SB36)

ide panel(B).

Step 7: Install back panel. Fit in the L-shape insert bracket from back panel (D) into side panel (B) bracket and assembly the bracket with(3) \( \phi 3.5 \text{x} 14 \text{mm} \) screw.