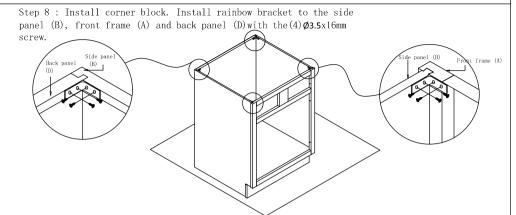

(A) of cabinet lay down on clean and soft surface then put glue into groove.



Step 2: Install side panel. Insert both side panel (B) into groove of front frame (A) until side panel (B) and front frame (A) even.



Step 3: Install bottom panel. Insert the bottom panel (C) into groove of side panel (B) until it into the groove of front frame(A).



Step 4: Install back panel. Insert back panel (D) into groove of left and right side panel(B).



Step 5 : Install screw(5) Ø3.5x35mm



Step 6: Install toe kick panel. Fit in the L-shape



## Sink Base Cabinet Assembly Instruction (Item:SB36)

ide panel(B).

Step 7: Install back panel. Fit in the L-shape insert bracket from back panel (D) into side panel (B) bracket and assembly the bracket with(3) \( \phi 3.5 \text{x} 14 \text{mm} \) screw.



Step 9: Install door panel (G). Screw the hinge to the front frame (A) and door (G).



Step 11: Install overhead door hinge (7). Screw the overhead door hinge to the connection wood (6) and the drawer front(H), then install the overhead door hinge box to the drawer front.



Step 12: Finish installation of cabinet.