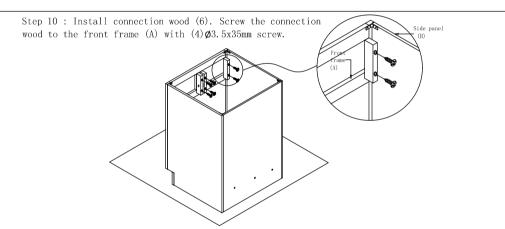

Install side panel. Insert both side panel (B) into groove of front frame (A) until side panel (B) and front frame (A) even.



Step 3: Install bottom panel. Insert the bottom panel (C) into groove of side panel (B) until it into the groove of front frame(A).



Step 4: Install back panel. Insert back panel (D) into groove of left and right side panel(B).



Step 5 : Install screw(5) Ø3.5x35mm



Step 6: Install toe kick panel. Fit in the L-shape



## Sink Base Cabinet Assembly Instruction (Item:SB36)

ide panel(B).

Step 7: Install back panel. Fit in the L-shape insert bracket from back panel (D) into side panel (B) bracket and assembly the bracket with(3) \( \phi 3.5 \text{x} 14 \text{mm} \) screw.



Step 9: Install door panel (G). Screw the hinge to the front frame (A) and door (G).



Step 11: Install overhead door hinge (7). Screw the overhead door hinge to the connection wood (6) and the drawer front(H), then install the overhead door hinge box to the drawer front.



Step 12: Finish installation of cabinet.