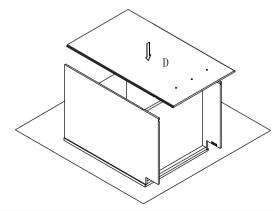

Step 3: Install bottom panel. Insert the bottom panel (C) into groove of side panel (B) until it into the groove of front frame(A).

Step 4: Install back panel. Insert back panel (D) into groove of left and right side panel(B).