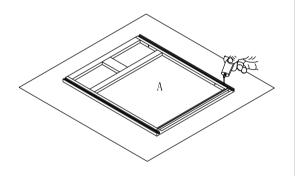

Step 1: With front frame (A) of cabinet lay down on clean and soft surface then put glue into groove.

Step 2: Install side panel. Insert both side panel (B) into groove of front frame (A) until side panel (B) and front frame (A) even.