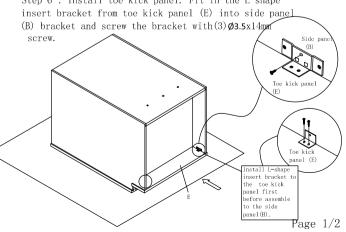

Step 5 : Install screw(5) Ø3.5x35mm

Step 6: Install toe kick panel. Fit in the L-shape

## Sink Base Cabinet Assembly Instruction (Item:SB36)

ide panel(B).

Step 7: Install back panel. Fit in the L-shape insert bracket from back panel (D) into side panel (B) bracket and assembly the bracket with(3) \( \phi 3.5 \text{x} 14 \text{mm} \) screw.