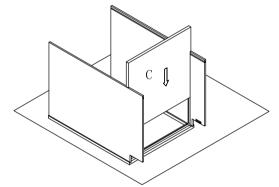

Step 3: Install bottom panel. Insert the bottom panel (C) into groove of side panel (B) until it into the groove of front frame(A).

Step 4: Install back panel. Insert back panel (D) into groove of left and right side panel(B).