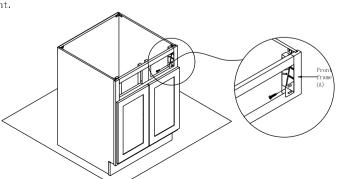

Step 5 : Install screw(5) Ø3.5x35mm

Step 6: Install toe kick panel. Fit in the L-shape

## Sink Base Cabinet Assembly Instruction (Item:SB36)

ide panel(B).

Step 7: Install back panel. Fit in the L-shape insert bracket from back panel (D) into side panel (B) bracket and assembly the bracket with(3) \( \phi 3.5 \text{x} 14 \text{mm} \) screw.