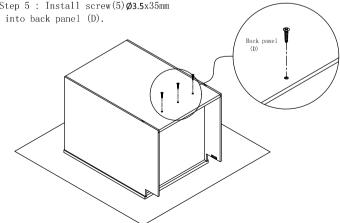

Step 5 : Install screw(5) Ø3.5x35mm

Step 6: Install toe kick panel. Fit in the L-shape