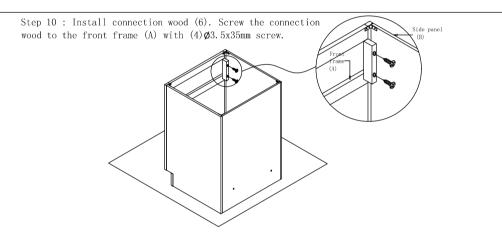

## Vanity Sink Base Cabinet Assembly Instruction (Item: V2421-V3021)

Step 9: Install door panel (G). Screw the hinge to the front frame (A) and door (G).

Step 11: Install overhead door hinge (7). Screw the overhead door hinge to the connection wood (6) and the drawer front(H), then install the overhead door hinge box to the drawer front.