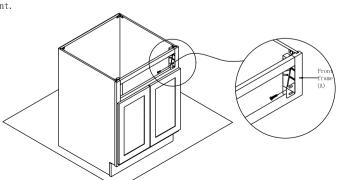

## Vanity Sink Base Cabinet Assembly Instruction (Item: V2421-V3021)

Step 9: Install door panel (G). Screw the hinge to the front frame (A) and door (G).

Step 11: Install overhead door hinge (7). Screw the overhead door hinge to the connection wood (6) and the drawer front(H), then install the overhead door hinge box to the drawer front.