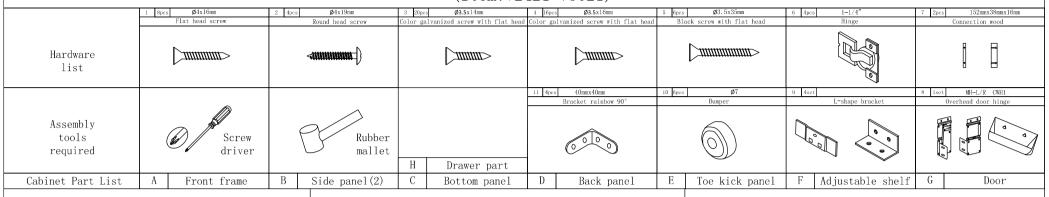

## Vanity Sink Base Cabinet Assembly Instruction (Item: V2421-V3021)

Step 1: With front frame (A) of cabinet lay down on clean and soft surface then put glue into groove.

Step 2: Install side panel. Insert both side panel (B) into groove of front frame (A) until side panel (B)