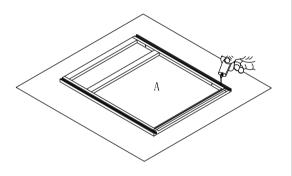

## Vanity Sink Base Cabinet Assembly Instruction (Item: V2421-V3021)

Step 1: With front frame (A) of cabinet lay down on clean and soft surface then put glue into groove.

Step 2: Install side panel. Insert both side panel (B) into groove of front frame (A) until side panel (B)

Step 3: Install bottom panel. Insert the bottom panel (C) into groove of side panel (B) until it into the groove of front frame(A).

Step 4: Install back panel. Insert back panel (D) into groove of left and right side panel (B).