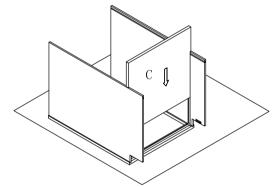

## Vanity Sink Base Cabinet Assembly Instruction (Item: V2421-V3021)



Step 1: With front frame (A) of cabinet lay down on clean and soft surface then put glue into groove.



Step 2: Install side panel. Insert both side panel (B) into groove of front frame (A) until side panel (B)



Step 3: Install bottom panel. Insert the bottom panel (C) into groove of side panel (B) until it into the groove of front frame(A).



Step 4: Install back panel. Insert back panel (D) into groove of left and right side panel (B).



Step 5 : Install screw(5) Ø3.5x35mm



Step 6: Install toe kick panel. Fit in the L-shape (B) bracket and screw the bracketwith (3) Ø3.5x16mm



## Vanity Sink Base Cabinet Assembly Instruction (Item: V2421-V3021)





Step 9: Install door panel (G). Screw the hinge to the front frame (A) and door (G).



Step 11: Install overhead door hinge (7). Screw the overhead door hinge to the connection wood (6) and the drawer front(H), then install the overhead door hinge box to the drawer front.



Step 12: Finish installation of cabinet.