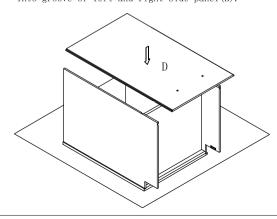

Step 3: Install bottom panel. Insert the bottom panel (C) into groove of side panel (B) until it into the groove of front frame(A).

Step 4: Install back panel. Insert back panel (D) into groove of left and right side panel (B).