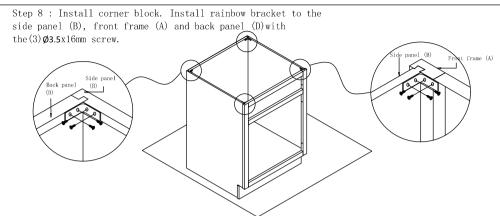

Step 5 : Install screw(5) Ø3.5x35mm

Step 6: Install toe kick panel. Fit in the L-shape (B) bracket and screw the bracketwith (3) Ø3.5x16mm