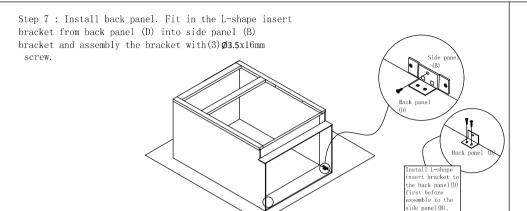

Step 3: Install bottom panel. Insert the bottom panel (C) into groove of side panel (B) until it into the groove of front frame(A).

Step 4: Install back panel. Insert back panel (D) into groove of left and right side panel (B).