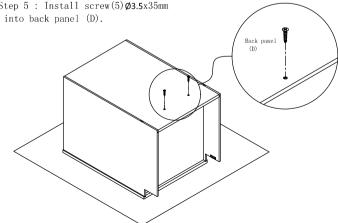

Step 5 : Install screw(5) Ø3.5x35mm

Step 6: Install toe kick panel. Fit in the L-shape (B) bracket and screw the bracketwith (3) Ø3.5x16mm