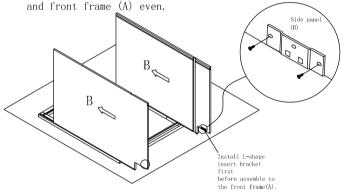

Step 3: Install bottom panel. Insert the bottom panel (C) into groove of side panel (B) until it into the groove of front frame(A).

Step 4: Install back panel. Insert back panel (D) into groove of left and right side panel (B).