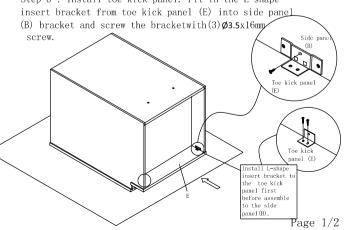

Step 5 : Install screw(5) Ø3.5x35mm

Step 6: Install toe kick panel. Fit in the L-shape (B) bracket and screw the bracketwith (3) Ø3.5x16mm