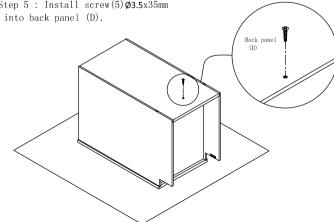

Step 5 : Install screw(5) Ø3.5x35mm

Step 6: Install toe kick panel. Fit in the L-shape

## Vanity Drawer Base Cabinet Assembly Instruction (Item: VDB1221-3 VDB1521-3)

Step 7: Install back panel. Fit in the L-shape insert bracket from back panel (D) into side panel (B) bracket and assembly the bracket with(3) \( \phi\_{3.5} \text{x14mm} \) screw.