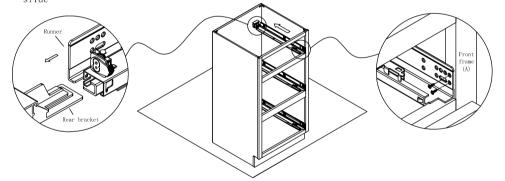

Step 8: Install corner block. Install rainbow bracket to the side panel (B), front frame (A) and back panel (D) with the (4) Ø3.5x16mm screw.

Step 9: Install the drawer slide rear bracket. Screw the rear slide bracket to the back panel (D).

ide panel(B).

Step 10: Insert drawer slide runner to the rear slide bracket and screw the drawer side to the guide hole of front frame (A) and hole for drawer slide

Step 11: Put the drawer box on the drawer slide and push the drawer box to make the end of runner is lock to the hole of the drawer back panel. Complete the installation of the drawer box when your hear sound click which mean the locking device is locked on the drawer slide.