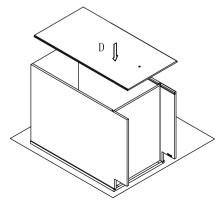

Step 3: Install bottom panel. Insert the bottom panel (C) into groove of side panel(B) until it into the groove of front frame(A).

Step 4: Install back panel. Insert back panel (D) into groove of left and right side panel(B).