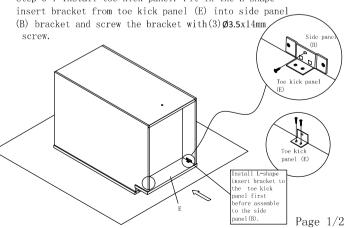

## Vanity Drawer Base Cabinet Assembly Instruction (Item: VDB1221-3 VDB1521-3)

Step 7: Install back panel. Fit in the L-shape insert bracket from back panel (D) into side panel (B) bracket and assembly the bracket with(3) \( \phi\_{3.5} \text{x14mm} \) screw.