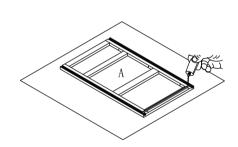

Step 5 : Install screw(5) Ø3.5x35mm

Step 6: Install toe kick panel. Fit in the L-shape