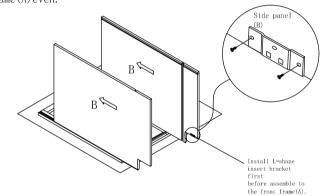

Step 1: With front frame (A) of cabinet lay down on clean and soft surface then put glue into groove.

Step 2: Install side panel. Insert both side panel(B) into groove of front frame(A) until side panel(B) and front frame(A) even.

## Vanity Drawer Base Cabinet Assembly Instruction (Item: VDB1221-3 VDB1521-3)

Step 7: Install back panel. Fit in the L-shape insert bracket from back panel (D) into side panel (B) bracket and assembly the bracket with(3) \( \phi\_{3.5} \text{x14mm} \) screw.