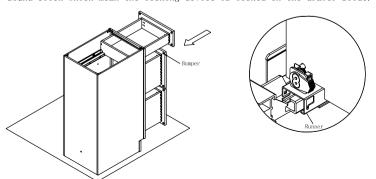

Step 8: Install corner block. Install rainbow bracket to the side panel (B), front frame (A) and back panel (D) with the (4) Ø3.5x16mm screw.

Step 9: Install the drawer slide rear bracket. Screw the rear slide bracket to the back panel (D).