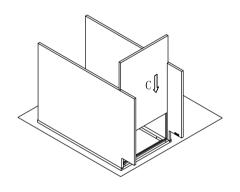

Step 3: Install bottom panel. Insert the bottom panel (C) into groove of side panel(B) until it into the groove of front frame(A).

Step 4: Install back panel. Insert back panel (D) into groove of left and right side panel(B).