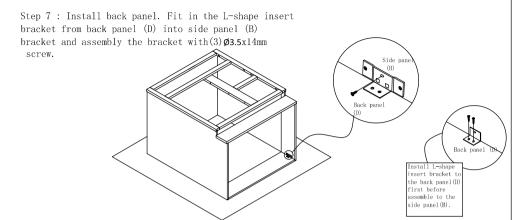

Step 3: Install bottom panel. Insert the bottom panel (C) into groove of side panel(B) until it into the groove of front frame(A).

Step 4: Install back panel. Insert back panel (D) into groove of left and right side panel(B).