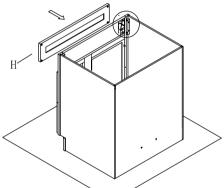

Page 2/3

Step 14: Install overhead door hinge. Screw the overhead door hinge to the connection wood

Step 15: Install drawer front ,then install the overhead door hinge box to the drawer front.

Step 16: Finish installion of the cabinet.