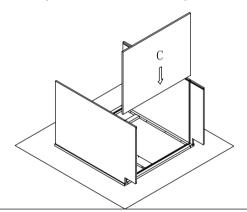

Step 3: Install bottom panel. Insert the bottom panel (C) into groove of side panel(B) until it into the groove of front frame(A).

Step 4: Install back panel. Insert back panel (D) into groove of left and right side panel(B).

Step 5 : Install screw(5) Ø3.5x35mm into back panel (D).

Step 6: Install toe kick panel. Fit in the L-shape insert bracket from toe kick panel (E) into side panel (B) bracket and screw the bracket with (3) Ø3.5x14mm