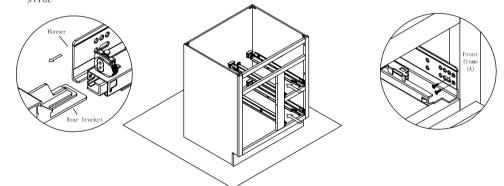

## Vanity Sink Base Cabinet Assembly Instruction (Item: VSD3621)

Step 8: Install corner block. Install rainbow bracket to the side panel (B), front frame (A) and back panel (D) with the (4) Ø3.5x16mm screw.

the rear slide bracket to the back panel (D).

Step 9: Install the drawer slide rear bracket. Screw

Step 10: Insert drawer slide runner to the rear slide bracket and screw the drawer slide to the guide hole of front frame (A) and hole for drawer slide

Step 11: Put the drawer box on the drawer slide and push the drawer box to make the end of runner is lock to the hole of the drawer back panel. Complete the installation of the drawer box when your hear sound click which mean the locking device is locked on the drawer slide.