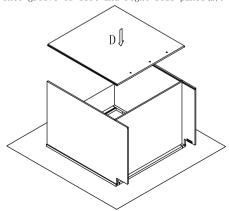

Step 5 : Install screw(5) Ø3.5x35mm into back panel (D).

Step 6: Install toe kick panel. Fit in the L-shape insert bracket from toe kick panel (E) into side panel (B) bracket and screw the bracket with (3) Ø3.5x14mm

## Vanity Sink Base Cabinet Assembly Instruction (Item: VSD3621)

Step 8: Install corner block. Install rainbow bracket to the side panel (B), front frame (A) and back panel (D) with the (4) Ø3.5x16mm screw.