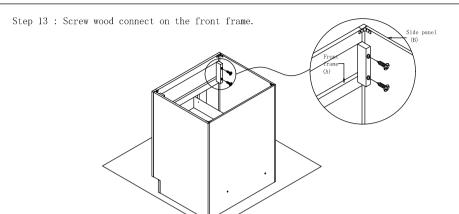

Page 2/3

Step 14: Install overhead door hinge. Screw the overhead door hinge to the connection wood

Step 15: Install drawer front ,then install the overhead door hinge box to the drawer front.

Step 16: Finish installion of the cabinet.