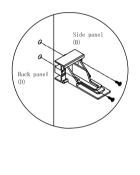

Step 3: Install bottom panel. Insert the bottom panel (C) into groove of side panel(B) until it into the groove of front frame(A).

Step 4: Install back panel. Insert back panel (D) into groove of left and right side panel(B).