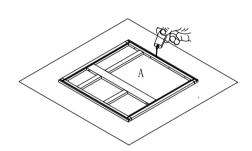

## Vanity Sink Base Cabinet Assembly Instruction (Item: VSD3621)

|                               | 1 4pcs Ø4x16mm  | 2 2pcs Ø4x19mm                         | 3 20pcs Ø3.5x14mm                     | 4 16pcs Ø3.5x16mm                     | 5 7pcs Ø3.5x35mm           | 6 2pcs 1-1/4"      | 7 1set MH-L/R CWH1    |
|-------------------------------|-----------------|----------------------------------------|---------------------------------------|---------------------------------------|----------------------------|--------------------|-----------------------|
|                               | Flat head screw | Round head screw                       | Color galvanized screw with flat head | Color galvanized screw with flat head | Black screw with flat head | Hinge              | Overhead door hinge   |
| Hardware<br>list              |                 | <===================================== |                                       |                                       |                            |                    |                       |
|                               |                 |                                        |                                       | 11 4pcs 40mmx40mm                     | 10 12pcs Ø7                | 9 4set             | 8 2set S30B457H10GA08 |
|                               |                 |                                        |                                       | Bracket rainbow 90°                   | Bumper                     | L-shape bracket    | Drawer slide          |
| Assembly<br>tools<br>required | Screw<br>driver | Rubber                                 |                                       | 0000                                  |                            |                    |                       |
|                               |                 |                                        | H Drawer front                        |                                       |                            |                    |                       |
| Cabinet Part List             | A Front frame   | B Side panel(2)                        | C Bottom panel                        | D Back panel                          | E Toe kick panel           | F Adjustable shelf | G Door                |

Step 1: With front frame (A) of cabinet lay down on clean and soft surface then put glue into groove.

Step 2: Install side panel. Insert both side panel(B) into groove of front frame(A) until side panel(B) and front frame(A) even.