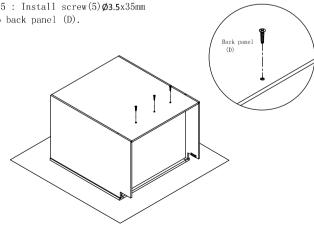

Step 5 : Install screw(5) Ø3.5x35mm into back panel (D).

Step 6: Install toe kick panel. Fit in the L-shape insert bracket from toe kick panel (E) into side panel (B) bracket and screw the bracket with (3) Ø3.5x14mm