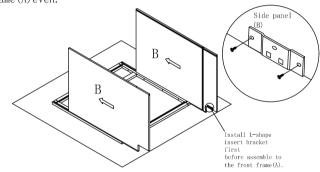

Step 1: With front frame (A) of cabinet lay down on clean and soft surface then put glue into groove.

Step 2: Install side panel. Insert both side panel(B) into groove of front frame(A) until side panel(B) and front frame(A) even.

Step 3: Install bottom panel. Insert the bottom panel (C) into groove of side panel(B) until it into the groove of front frame(A).

Step 4: Install back panel. Insert back panel (D) into groove of left and right side panel(B).