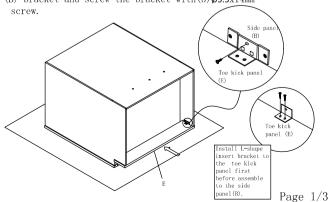

Step 5 : Install screw(5) Ø3.5x35mm into back panel (D).

Step 6: Install toe kick panel. Fit in the L-shape insert bracket from toe kick panel (E) into side panel (B) bracket and screw the bracket with (3) Ø3.5x14mm