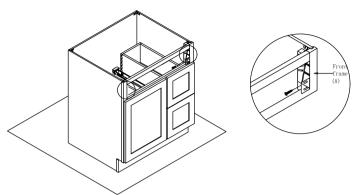

Page 2/3

Step 14: Install overhead door hinge. Screw the overhead door hinge to the connection wood

Step 15: Install drawer front ,then install the overhead door hinge box to the drawer front.

Step 16: Finish installion of the cabinet.