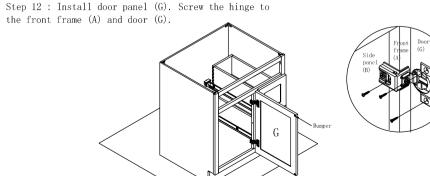

Page 2/3

Step 14: Install overhead door hinge. Screw the overhead door hinge to the connection wood

Step 15: Install drawer front ,then install the overhead door hinge box to the drawer front.

Step 16: Finish installion of the cabinet.