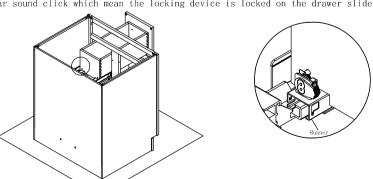

Step 11: Put the drawer box on the drawer slide and push the drawer box to make the end of runner is lock to the hole of the drawer back panel. Complete the installation of the drawer box when your hear sound click which mean the locking device is locked on the drawer slide.