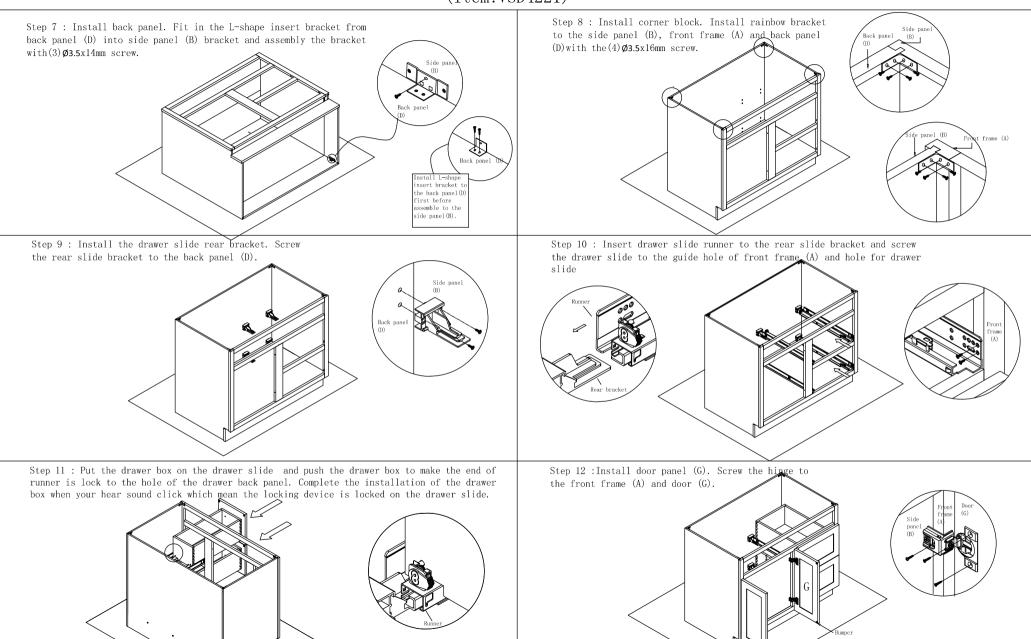

Vanity Sink Base Cabinet Assembly Instruction (Item: VSD4221)



Step 1: With front frame (A) of cabinet lay down on clean and soft surface then put glue into groove.



Step 4: Install back panel. Insert back panel (D) into groove of left and right side panel(B).



Step 2: Install side panel. Insert both side panel(B) into groove of front frame(A) until side panel(B) and front frame(A) even.



Step 5 : Install screw(5) Ø3.5x35mm



Step 3: Install bottom panel. Insert the bottom panel (C) into groove of side panel(B) until it into the groove of front frame(A).



Step 6: Install toe kick panel. Fit in the L-shape insert bracket from toe kick panel (E) into side panel (B) bracket and screw the bracket with(3) Ø3.5x14mm



## Vanity Sink Base Cabinet Assembly Instruction (Item: VSD4221)



Page 2/3