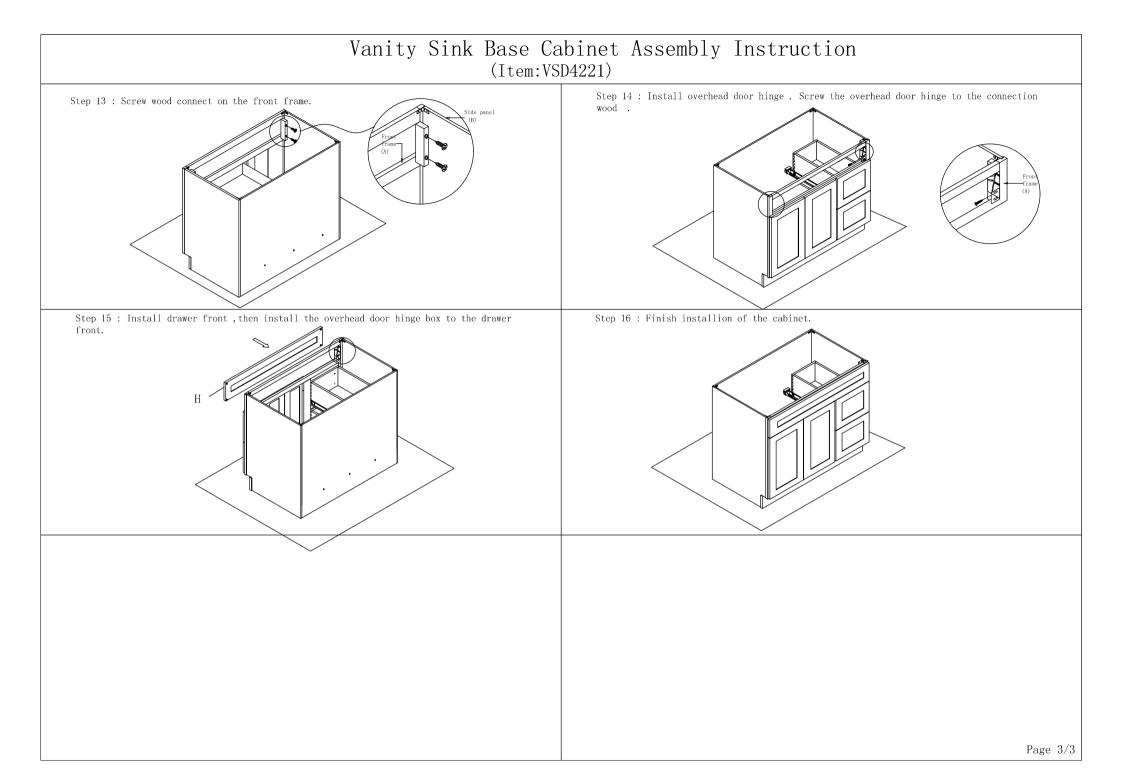

Base Cabinet Assembly Instruction (Item: VSD4221)



Step 1: With front frame (A) of cabinet lay down on clean and soft surface then put glue into groove.



Step 4: Install back panel. Insert back panel (D) into groove of left and right side panel(B).



Step 2: Install side panel. Insert both side panel(B) into groove of front frame(A) until side panel(B) and front frame(A) even.



Step 5 : Install screw(5) Ø3.5x35mm



Step 3: Install bottom panel. Insert the bottom panel (C) into groove of side panel(B) until it into the groove of front frame(A).



Step 6: Install toe kick panel. Fit in the L-shape insert bracket from toe kick panel (E) into side panel (B) bracket and screw the bracket with(3) Ø3.5x14mm



## Vanity Sink Base Cabinet Assembly Instruction (Item: VSD4221)



Page 2/3