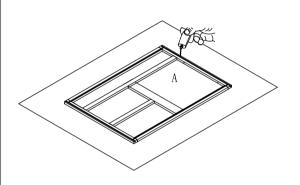

## Vanity Sink Base Cabinet Assembly Instruction (Item: VSD4221)

Step 1: With front frame (A) of cabinet lay down on clean and soft surface then put glue into groove.

Step 4: Install back panel. Insert back panel (D) into groove of left and right side panel(B).