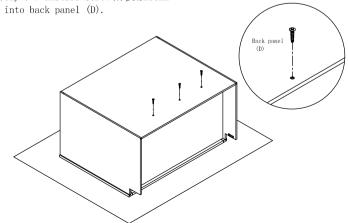

## Vanity Sink Base Cabinet Assembly Instruction (Item: VSD4221)

Step 1: With front frame (A) of cabinet lay down on clean and soft surface then put glue into groove.

Step 4: Install back panel. Insert back panel (D) into groove of left and right side panel(B).