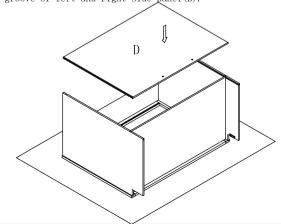

Step 2: Install side panel. Insert both side panel(B) into groove of front frame(A) until side panel(B) and front frame(A) even.

Step 5 : Install screw(5) Ø3.5x35mm

Step 3: Install bottom panel. Insert the bottom panel (C) into groove of side panel(B) until it into the groove of front frame(A).