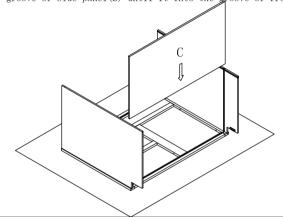

Step 2: Install side panel. Insert both side panel(B) into groove of front frame(A) until side panel(B) and front frame(A) even.

Step 5 : Install screw(5) Ø3.5x35mm

Step 3: Install bottom panel. Insert the bottom panel (C) into groove of side panel(B) until it into the groove of front frame(A).