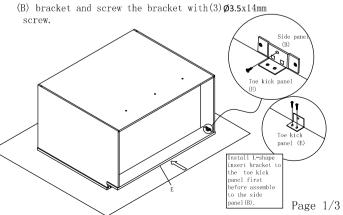

Step 6: Install toe kick panel. Fit in the L-shape insert bracket from toe kick panel (E) into side panel (B) bracket and screw the bracket with(3) Ø3.5x14mm