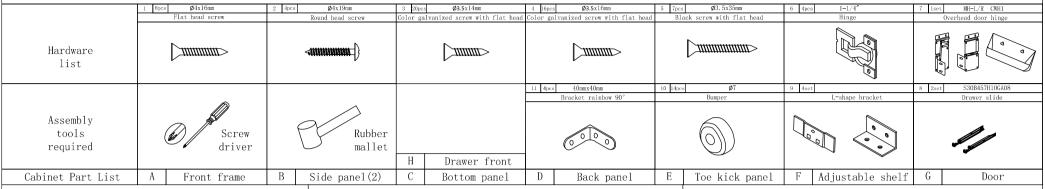

## Vanity Sink Base Cabinet Assembly Instruction (Item: VSD4221)

Step 1: With front frame (A) of cabinet lay down on clean and soft surface then put glue into groove.

Step 4: Install back panel. Insert back panel (D) into groove of left and right side panel(B).