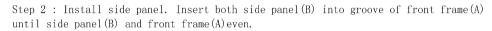

Step 1: With front frame (A) of cabinet lay down on clean and soft surface then put glue into groove.

Step 3: Install bottom panel. Insert the bottom panel (C) into groove of side panel(B) until it into the groove of front frame(A).