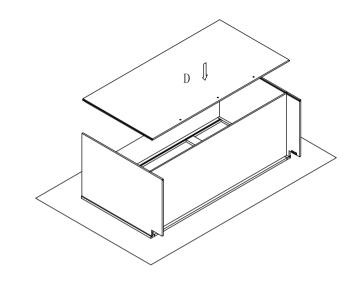

Step 1: With front frame (A) of cabinet lay down on clean and soft surface then put glue into groove.

Step 3: Install bottom panel. Insert the bottom panel (C) into groove of side panel(B) until it into the groove of front frame(A).