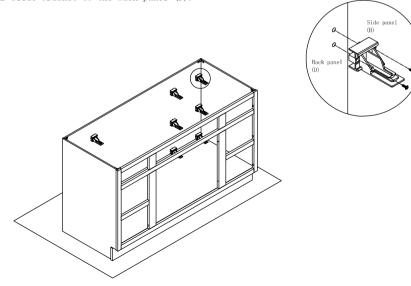

Step 4: Install back panel. Insert back panel (D) into groove of left and right side panel(B).

Step 5 : Install screw(5) \( \phi 3.5 x 35 mm \) into back panel (D).

Step 6: Install toe kick panel. Fit in the L-shape insert bracket from toe kick panel (E) into side panel (B) bracket and screw the bracket with (3) \( \nabla 3.5x14mm \) screw.

Step 7: Install back panel. Fit in the L-shape insert bracket from back panel (D) into side panel (B) bracket and assembly the bracket with (3) Ø3.5x14mm screw.

Step 8: Install corner block. Install rainbow bracket to the side panel (B), front frame (A) and back panel (B) with the (4) \$\phi\_3.5x16mm\$ screw.