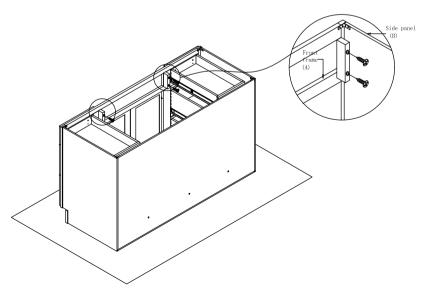

Step 4: Install back panel. Insert back panel (D) into groove of left and right side panel(B).

Step 5 : Install screw(5) \( \phi 3.5 x 35 mm \) into back panel (D).

Step 6: Install toe kick panel. Fit in the L-shape insert bracket from toe kick panel (E) into side panel (B) bracket and screw the bracket with (3) \( \nabla 3.5x14mm \) screw.

Step 7: Install back panel. Fit in the L-shape insert bracket from back panel (D) into side panel (B) bracket and assembly the bracket with (3) Ø3.5x14mm screw.

Step 8: Install corner block. Install rainbow bracket to the side panel (B), front frame (A) and back panel (B) with the (4) \$\phi\_3.5x16mm\$ screw.