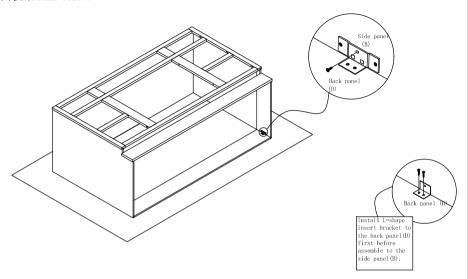

Step 7: Install back panel. Fit in the L-shape insert bracket from back panel (D) into side panel (B) bracket and assembly the bracket with (3) Ø3.5x14mm screw.

Step 8: Install corner block. Install rainbow bracket to the side panel (B), front frame (A) and back panel (B) with the (4) \$\phi\_3.5x16mm\$ screw.