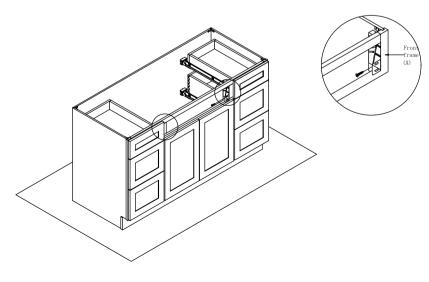

Step 9: Install the drawer slide rear bracket. Screw the rear slide bracket to the back panel (D).

Step 10: Insert drawer slide runner to the rear slide bracket and screw the drawer slide to the guide hole of front frame (A) and hole for drawer slide