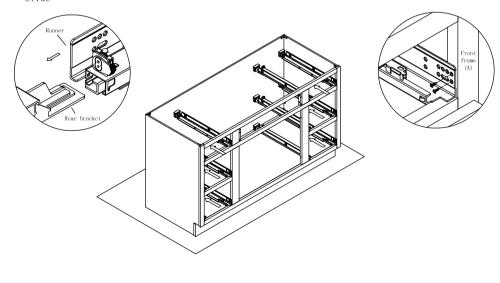

Step 9: Install the drawer slide rear bracket. Screw the rear slide bracket to the back panel (D).

Step 10: Insert drawer slide runner to the rear slide bracket and screw the drawer slide to the guide hole of front frame (A) and hole for drawer slide