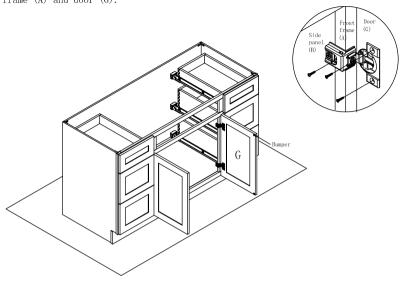

Step 12: Install door panel (G). Screw the hinge to the front frame (A) and door (G).

Step 13: Screw wood connect on the front frame.

Step 14: Install overhead door hinge . Screw the overhead door hinge to the connection wood .