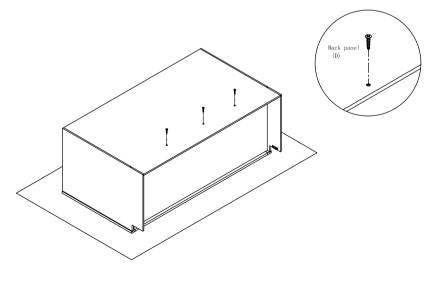

Step 4: Install back panel. Insert back panel (D) into groove of left and right side panel(B).

Step 5 : Install screw(5) \( \phi 3.5 x 35 mm \) into back panel (D).

Step 6: Install toe kick panel. Fit in the L-shape insert bracket from toe kick panel (E) into side panel (B) bracket and screw the bracket with (3) \( \nabla 3.5x14mm \) screw.