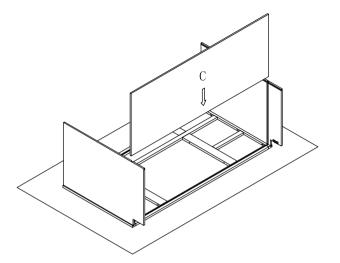

Step 4: Install back panel. Insert back panel (D) into groove of left and right side panel(B).

Step 5 : Install screw(5) \( \phi 3.5 x 35 mm \) into back panel (D).

Step 6: Install toe kick panel. Fit in the L-shape insert bracket from toe kick panel (E) into side panel (B) bracket and screw the bracket with (3) \( \nabla 3.5x14mm \) screw.