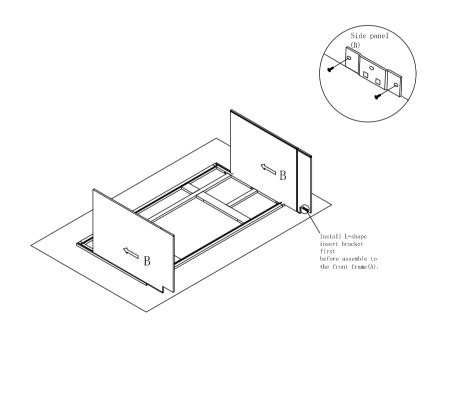

Step 1: With front frame (A) of cabinet lay down on clean and soft surface then put glue into groove.

Step 3: Install bottom panel. Insert the bottom panel (C) into groove of side panel(B) until it into the groove of front frame(A).