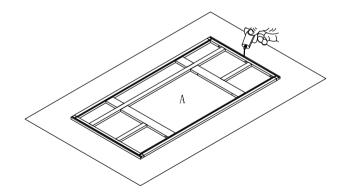

Step 1: With front frame (A) of cabinet lay down on clean and soft surface then put glue into groove.

Step 3: Install bottom panel. Insert the bottom panel (C) into groove of side panel(B) until it into the groove of front frame(A).