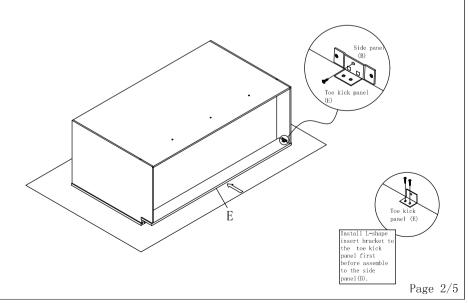

Step 4: Install back panel. Insert back panel (D) into groove of left and right side panel(B).

Step 5 : Install screw(5) \( \phi 3.5 x 35 mm \) into back panel (D).

Step 6: Install toe kick panel. Fit in the L-shape insert bracket from toe kick panel (E) into side panel (B) bracket and screw the bracket with (3) \( \nabla 3.5x14mm \) screw.