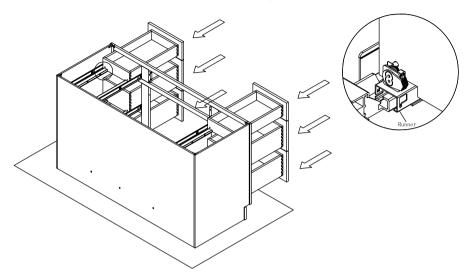

Step 11: Put the drawer box on the drawer slide and push the drawer box to make the end of runner is lock to the hole of the drawer back panel. Complete the installation of the drawer box when your hear sound click which mean the locking device is locked on the drawer slide.