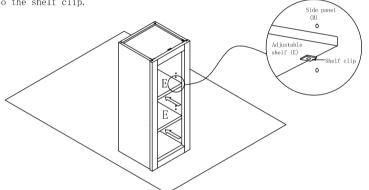

Step 8: Install shelf clips. Install shelf clip to the side panel (B).

Step 9: Install adjustable shelf. Put adjustable shelf (E) to the shelf clip.

Step 10 : Install door. Screw the hinge to the door (F) and front frame (A).