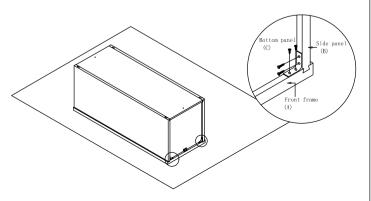

Step 3: Install top and bottom panel. Insert top and bottom panel (C) into groove of side panel (B) until it into the groove of front frame (A).

Step 4: Install back panel. Insert back panel (D) into groove of left and right side panel (B) and screw L-shape bracket to the frame and top&bottom

Step 5 : Screw rainbow bracket into front frame(A) and side panel(B).

Step 6: Install screw(5) \( \varphi 3.5 x 35 mm \) into back panel (D), then nails side panel(B) and back panel(C) using