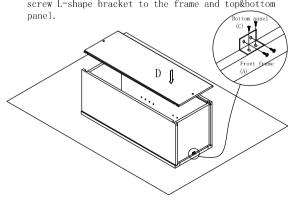

Step 3: Install top and bottom panel. Insert top and bottom panel (C) into groove of side panel (B) until it into the groove of front frame (A).

Step 4: Install back panel. Insert back panel (D) into groove of left and right side panel (B) and screw L-shape bracket to the frame and top&bottom