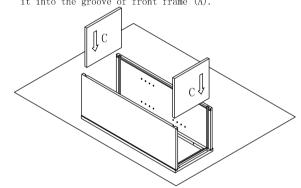

Step 3: Install top and bottom panel. Insert top and bottom panel (C) into groove of side panel (B) until it into the groove of front frame (A).

Step 4: Install back panel. Insert back panel (D) into groove of left and right side panel (B) and screw L-shape bracket to the frame and top&bottom