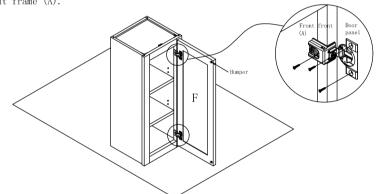

Step 8: Install shelf clips. Install shelf clip to the side panel (B).

Step 9: Install adjustable shelf. Put adjustable shelf (E) to the shelf clip.

Step 10 : Install door. Screw the hinge to the door (F) and front frame (A).