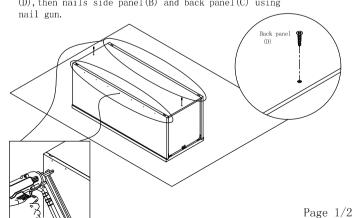

Step 5 : Screw rainbow bracket into front frame(A) and side panel(B).

Step 6: Install screw(5) \( \varphi 3.5 x 35 mm \) into back panel (D), then nails side panel(B) and back panel(C) using