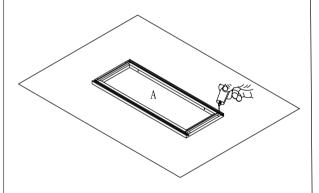

Step 1: With front frame (A) of cabinet lay down on clean and soft surface then put glue into groove.

Step 2: Install side panel. Insert two side panels (B) into groove of front frame (A) until side panel (B) and front frame (A) even.