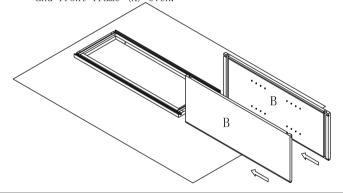

Step 1: With front frame (A) of cabinet lay down on clean and soft surface then put glue into groove.

Step 2: Install side panel. Insert two side panels (B) into groove of front frame (A) until side panel (B) and front frame (A) even.