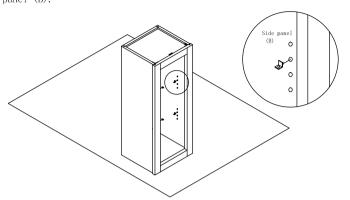

Step 8: Install shelf clips. Install shelf clip to the side panel (B).

Step 9: Install adjustable shelf. Put adjustable shelf (E) to the shelf clip.

Step 10 : Install door. Screw the hinge to the door (F) and front frame (A).