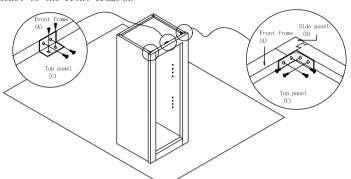

Step 1: With front frame (A) of cabinet lay down on clean and soft surface then put glue into groove.

Step 2: Install side panel. Insert two side panels (B) into groove of front frame (A) until side panel (B) and front frame (A) even.

Step 3: Install top and bottom panel. Insert top and bottom panel (C) into groove of side panel (B) until it into the groove of front frame (A).

Step 4: Install back panel. Insert back panel (D) into groove of left and right side panel (B) and screw L-shape bracket to the frame and top&bottom