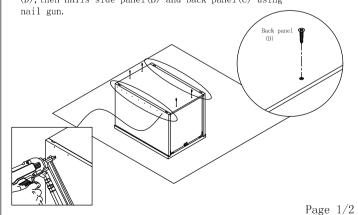

Step 4: Install back panel. Insert back panel (D) into groove of left and right side panel (B) and screw L-shape bracket to the frame and top&bottom panel.

side panel(B).

Step 6: Install screw(5) \( \varphi 3.5 x 35 mm \) into back panel (D), then nails side panel(B) and back panel(C) using