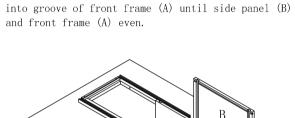

Step 1: With front frame (A) of cabinet lay down on clean and soft surface then put glue into groove.

Step 2: Install side panel. Insert two side panels (B)

Step 3: Install top and bottom panel. Insert top and bottom panel (C) into groove of side panel (B) until it into the groove of front frame (A).