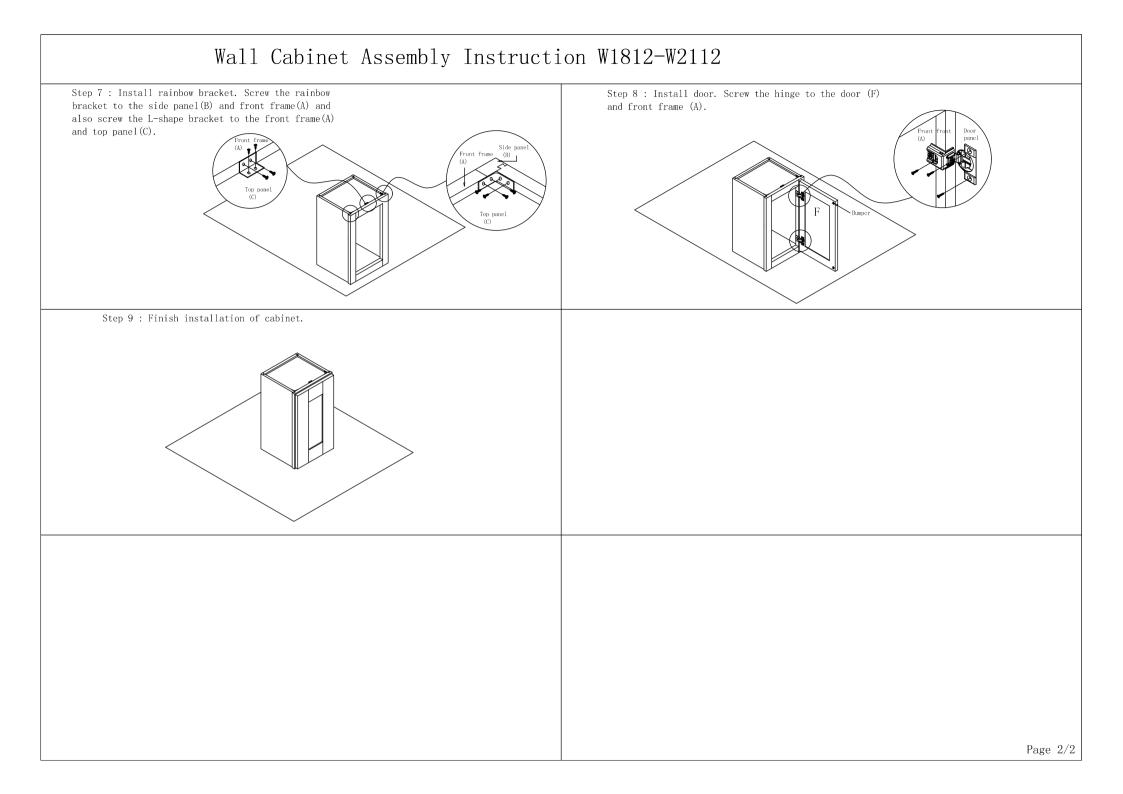

## Wall Cabinet Assembly Instruction (Item: W1812-W2112)

|                               | 1 4pcs Ø4x16mm Flat head screw | 2 2pcs Ø4x19mm  Round head screw | 3 8pcs Ø3.5x14mm  Color galvanized screw with flat head | 4 16pcs Ø3.5x16mm                    | 5 2pcs Ø3.5x35mm<br>Black screw with flat head | 6 2pcs 1-1/4"<br>Hinge                  | 7 2set<br>L-shape bracket |
|-------------------------------|--------------------------------|----------------------------------|---------------------------------------------------------|--------------------------------------|------------------------------------------------|-----------------------------------------|---------------------------|
| Hardware<br>list              |                                | NOUTH THEAT SCIEW                | COLOR BATANITZEG SCHOW WITH THAT HEAD                   | COLO GALVAILIZED SCIEW WITH THE HEAD | Drack screa and that lies                      |                                         | suape that devel          |
| Assembly<br>tools<br>required | Screw                          | Rubber                           |                                                         |                                      |                                                | 9 4pes 40mmx40mm<br>Bracket rainbow 90° | 8 2pcs Ø7 Bumper          |
| Cabinet Part List             | A Front frame                  | B Side panel(2)                  | C Top-Bottom panel                                      | D Back panel                         | E Door                                         |                                         |                           |