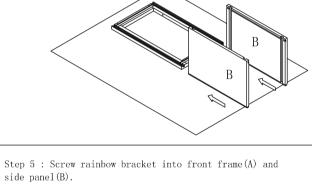

Step 4: Install back panel. Insert back panel (D) into groove of left and right side panel (B) and screw L-shape bracket to the frame and top&bottom panel.

side panel(B).

Step 6: Install screw(5) \( \varphi 3.5 x 35 mm \) into back panel (D), then nails side panel(B) and back panel(C) using