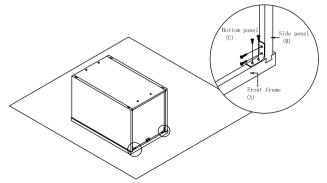

Step 4: Install back panel. Insert back panel (D) into groove of left and right side panel (B) and screw L-shape bracket to the frame and top&bottom panel.

side panel(B).

Step 6: Install screw(5) \( \varphi 3.5 x 35 mm \) into back panel (D), then nails side panel(B) and back panel(C) using