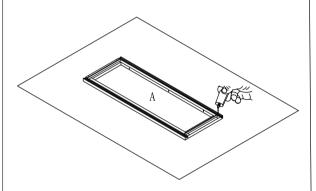

Step 1: With front frame (A) of cabinet lay down on clean and soft surface then put glue into groove.

Step 2: Install side panel. Insert two side panels (B) into groove of front frame (A) until side panel (B) and front frame (A) even.