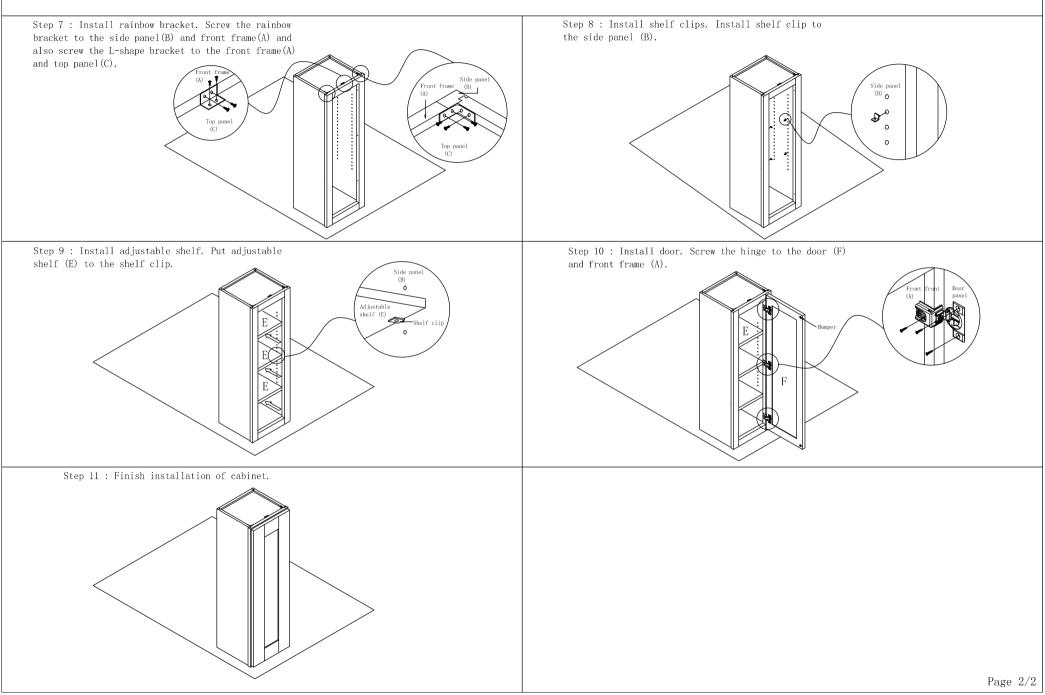

## Wall Cabinet Assembly Instruction (Item: W1842-W2142)

|                               | 1 6pcs Ø4x16mm  | 2 3pcs Ø4x19mm    | 3 8pcs Ø3.5x14mm                      | 4 16pcs Ø3.5x16mm                     | 5 4pcs Ø3.5x35mm                         | 6 3pcs 1-1/4"    | 7 12pcs 6mm               |
|-------------------------------|-----------------|-------------------|---------------------------------------|---------------------------------------|------------------------------------------|------------------|---------------------------|
|                               | Flat head screw | Round head screw  | Color galvanized screw with flat head | Color galvanized screw with flat head | Black screw with flat head               | Hinge            | Shelf clips               |
| Hardware<br>list              |                 | <############## } |                                       |                                       |                                          |                  |                           |
|                               |                 |                   |                                       |                                       | 10 4pcs 40mmx40mm<br>Bracket rainbow 90° | 9 2pcs Ø7 Bumper | 8 2sct<br>L-shape bracket |
| Assembly<br>tools<br>required | Screw<br>driver | Rubber<br>mallet  |                                       |                                       | Diataet lamow 90                         | Trainper.        | I. Slape to direct        |
| Cabinet Part List             | A Front frame   | B Side panel(2)   | C Top-Bottom panel                    | D Back panel                          | E Adjustable shelf                       | F Door           |                           |