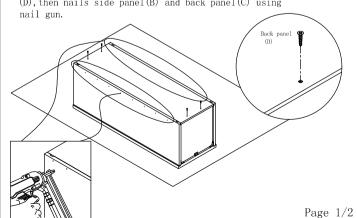

Step 5 : Screw rainbow bracket into front frame(A) and side panel(B).

Step 6: Install screw(5) \( \varphi 3.5 x 35 mm \) into back panel (D), then nails side panel(B) and back panel(C) using