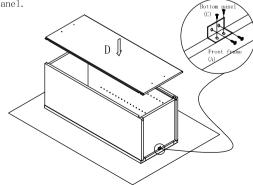

Step 3: Install top and bottom panel. Insert top and bottom panel (C) into groove of side panel (B) until it into the groove of front frame (A).

Step 4: Install back panel. Insert back panel (D) into groove of left and right side panel (B) and screw L-shape bracket to the frame and top&bottom panel.

Step 5 : Screw rainbow bracket into front frame(A) and side panel(B).

Step 6: Install screw(5) \( \varphi 3.5 x 35 mm \) into back panel (D), then nails side panel(B) and back panel(C) using