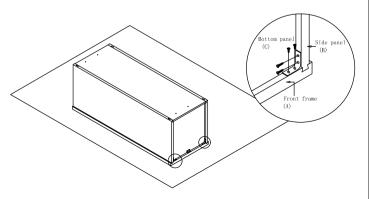

Step 1: With front frame (A) of cabinet lay down on clean and soft surface then put glue into groove.

Step 2: Install side panel. Insert two side panels (B) into groove of front frame (A) until side panel (B) and front frame (A) even.

Step 3: Install top and bottom panel. Insert top and bottom panel (C) into groove of side panel (B) until it into the groove of front frame (A).

Step 4: Install back panel. Insert back panel (D) into groove of left and right side panel (B) and screw L-shape bracket to the frame and top&bottom panel.

Step 5 : Screw rainbow bracket into front frame(A) and side panel(B).

Step 6: Install screw(5) \( \varphi 3.5 x 35 mm \) into back panel (D), then nails side panel(B) and back panel(C) using