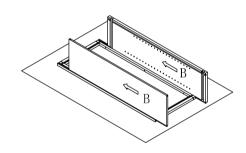

Step 3: Install top and bottom panel. Insert top and bottom panel (C) into groove of side panel (B) until it into the groove of front frame (A).

Step 4: Install back panel. Insert back panel (D) into groove of left and right side panel (B) and screw L-shape bracket to the frame and top&bottom panel.