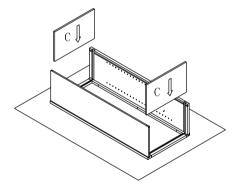

Step 3: Install top and bottom panel. Insert top and bottom panel (C) into groove of side panel (B) until it into the groove of front frame (A).

Step 4: Install back panel. Insert back panel (D) into groove of left and right side panel (B) and screw L-shape bracket to the frame and top&bottom panel.