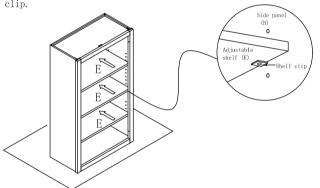

Step 5 : Screw rainbow bracket into front frame(A) and side panel(B).

Step 6 : Install screw(5)  $\not\!\!\!/ 03.5 x 35 mm$  into back panel (D), then nails side panel(B) and back panel(C) using

Step 9: Install adjustable shelf. Put adjustable shelf (E) to the shelf clip.