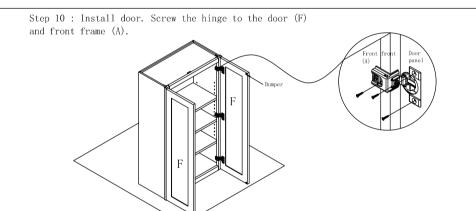

an and soft surface then put glue into groove.



Step 2: Install side panel. Insert two side panels (B) into groove of front frame (A) until side panel (B) and front frame (A) even.



Step 3: Install top and bottom panel. Insert top and bottom panel (C) into groove of side panel (B) until it into the groove of front frame (A).



Step 4: Install back panel. Insert back panel (D) into groove of left and right side panel (B) and screw L-shape bracket to the frame and top&bottom panel.



Step 5 : Screw rainbow bracket into front frame(A) and side panel(B).



Step 6 : Install screw(5)  $\not\!\!\!/ 03.5 x 35 mm$  into back panel (D), then nails side panel(B) and back panel(C) using









Step 9: Install adjustable shelf. Put adjustable shelf (E) to the shelf clip.

and top panel(C).





Step 11: Finish installation of cabinet.