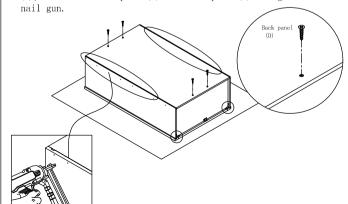

Step 5 : Screw rainbow bracket into front frame(A) and side panel(B).

Step 6 : Install screw(5)  $\not\!\!\!/ 03.5 x 35 mm$  into back panel (D), then nails side panel(B) and back panel(C) using

Step 9: Install adjustable shelf. Put adjustable shelf (E) to the shelf clip.