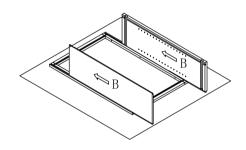

Step 1: With front frame (A) of cabinet lay down on clean and soft surface then put glue into groove.

Step 2: Install side panel. Insert two side panels (B) into groove of front frame (A) until side panel (B) and front frame (A) even.