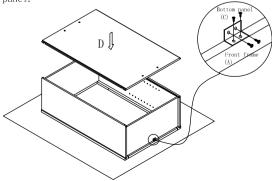

Step 3: Install top and bottom panel. Insert top and bottom panel (C) into groove of side panel (B) until it into the groove of front frame (A).

Step 4: Install back panel. Insert back panel (D) into groove of left and right side panel (B) and screw L-shape bracket to the frame and top&bottom panel.

Step 5 : Screw rainbow bracket into front frame(A) and side panel(B).

Step 6 : Install screw(5)  $\not\!\!\!/ 03.5 x 35 mm$  into back panel (D), then nails side panel(B) and back panel(C) using

Step 9: Install adjustable shelf. Put adjustable shelf (E) to the shelf clip.