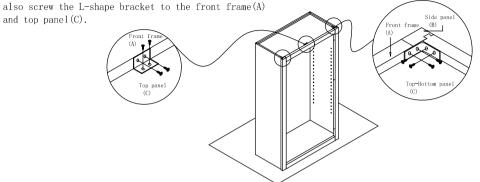

Step 3: Install top and bottom panel. Insert top and bottom panel (C) into groove of side panel (B) until it into the groove of front frame (A).

Step 4: Install back panel. Insert back panel (D) into groove of left and right side panel (B) and screw L-shape bracket to the frame and top&bottom panel.

Step 5 : Screw rainbow bracket into front frame(A) and side panel(B).

Step 6 : Install screw(5)  $\not\!\!\!/ 03.5 x 35 mm$  into back panel (D), then nails side panel(B) and back panel(C) using

Step 9: Install adjustable shelf. Put adjustable shelf (E) to the shelf clip.

and top panel(C).

Step 11: Finish installation of cabinet.