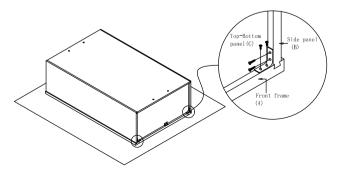

Step 3: Install top and bottom panel. Insert top and bottom panel (C) into groove of side panel (B) until it into the groove of front frame (A).

Step 4: Install back panel. Insert back panel (D) into groove of left and right side panel (B) and screw L-shape bracket to the frame and top&bottom panel.

Step 5 : Screw rainbow bracket into front frame(A) and side panel(B).

Step 6 : Install screw(5)  $\not\!\!\!/ 03.5 x 35 mm$  into back panel (D), then nails side panel(B) and back panel(C) using

Step 9: Install adjustable shelf. Put adjustable shelf (E) to the shelf clip.