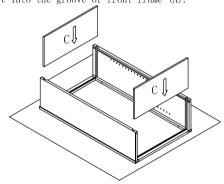

Step 3: Install top and bottom panel. Insert top and bottom panel (C) into groove of side panel (B) until it into the groove of front frame (A).

Step 4: Install back panel. Insert back panel (D) into groove of left and right side panel (B) and screw L-shape bracket to the frame and top&bottom panel.