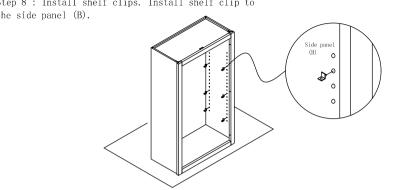

Step 5 : Screw rainbow bracket into front frame(A) and side panel(B).

Step 6 : Install screw(5)  $\not\!\!\!/ 03.5 x 35 mm$  into back panel (D), then nails side panel(B) and back panel(C) using

Step 9: Install adjustable shelf. Put adjustable shelf (E) to the shelf clip.