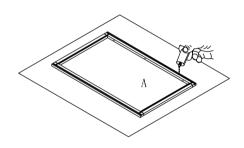

Step 1: With front frame (A) of cabinet lay down on clean and soft surface then put glue into groove.

Step 2: Install side panel. Insert two side panels (B) into groove of front frame (A) until side panel (B) and front frame (A) even.