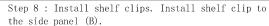

Step 5 : Screw rainbow bracket into front frame(A) and side panel(B).

Step 6 : Install screw(5)  $\emptyset$ 3.5x35mm into back panel (D), then nails side panel(B) and back panel(C) using

Step 9: Install adjustable shelf. Put adjustable shelf (E) to the shelf clip.