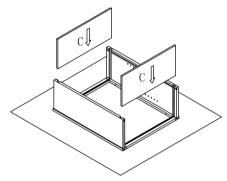

Step 5 : Screw rainbow bracket into front frame(A) and side panel(B).

Step 6 : Install screw(5)  $\emptyset$ 3.5x35mm into back panel (D), then nails side panel(B) and back panel(C) using

Step 9: Install adjustable shelf. Put adjustable shelf (E) to the shelf clip.