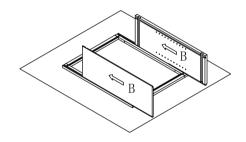

Step 3: Install top and bottom panel. Insert top and bottom panel (C) into groove of side panel (B) until it into the groove of front frame (A).

Step 4: Install back panel. Insert back panel (D) into groove of left and right side panel (B) and screw L-shape bracket to the frame and top&bottom panel.