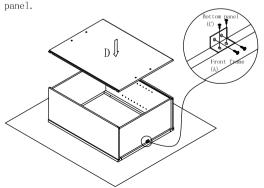

Step 3: Install top and bottom panel. Insert top and bottom panel (C) into groove of side panel (B) until it into the groove of front frame (A).

Step 4: Install back panel. Insert back panel (D) into groove of left and right side panel (B) and screw L-shape bracket to the frame and top&bottom panel.