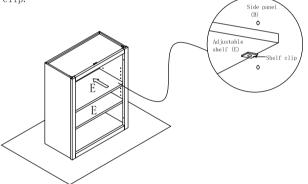

Step 10: Install door. Screw the hinge to the door (F) and front frame (A).

Step 11: Finish installation of cabinet.