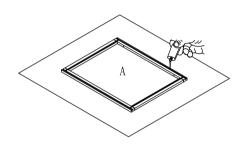

Step 1: With front frame (A) of cabinet lay down on clean and soft surface then put glue into groove.

Step 2: Install side panel. Insert two side panels (B) into groove of front frame (A) until side panel (B) and front frame (A) even.