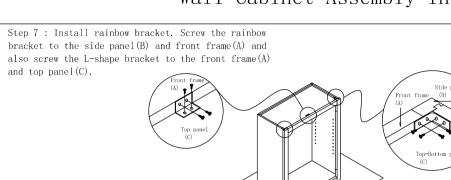

Step 5 : Screw rainbow bracket into front frame(A) and side panel(B).

Step 6 : Install screw(5)  $\emptyset$ 3.5x35mm into back panel (D), then nails side panel(B) and back panel(C) using

Step 9: Install adjustable shelf. Put adjustable shelf (E) to the shelf clip.