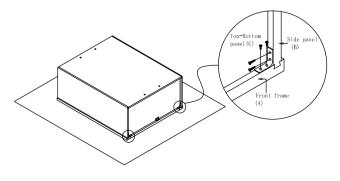

Step 3: Install top and bottom panel. Insert top and bottom panel (C) into groove of side panel (B) until it into the groove of front frame (A).

Step 4: Install back panel. Insert back panel (D) into groove of left and right side panel (B) and screw L-shape bracket to the frame and top&bottom panel.

Step 5 : Screw rainbow bracket into front frame(A) and side panel(B).

Step 6 : Install screw(5)  $\emptyset$ 3.5x35mm into back panel (D), then nails side panel(B) and back panel(C) using

Step 9: Install adjustable shelf. Put adjustable shelf (E) to the shelf clip.