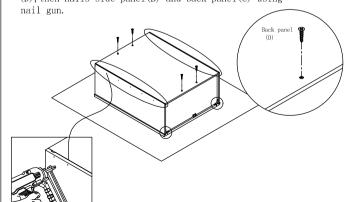

Step 5 : Screw rainbow bracket into front frame(A) and side panel(B).

Step 6 : Install screw(5)  $\emptyset$ 3.5x35mm into back panel (D), then nails side panel(B) and back panel(C) using

Step 9: Install adjustable shelf. Put adjustable shelf (E) to the shelf clip.