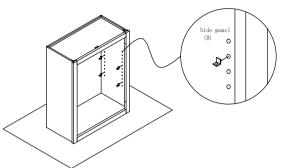

Step 5 : Screw rainbow bracket into front frame(A) and side panel(B).

Step 6 : Install screw(5)  $\emptyset$ 3.5x35mm into back panel (D), then nails side panel(B) and back panel(C) using

Step 9: Install adjustable shelf. Put adjustable shelf (E) to the shelf clip.