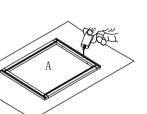

Step 1: With front frame (A) of cabinet lay down on clean and soft surface then put glue into groove.

Step 2: Install side panel. Insert two side panels (B) into groove of front frame (A) until side panel (B) and front frame (A) even.