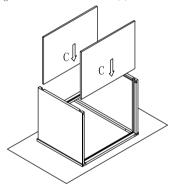

Step 3: Install top and bottom panel. Insert top and bottom panel (C) into groove of side panel (B) until it into the groove of front frame (A).

Step 4: Install back panel. Insert back panel (D) into groove of left and right side panel (B) and screw L-shape bracket to the frame and top&bottom panel.