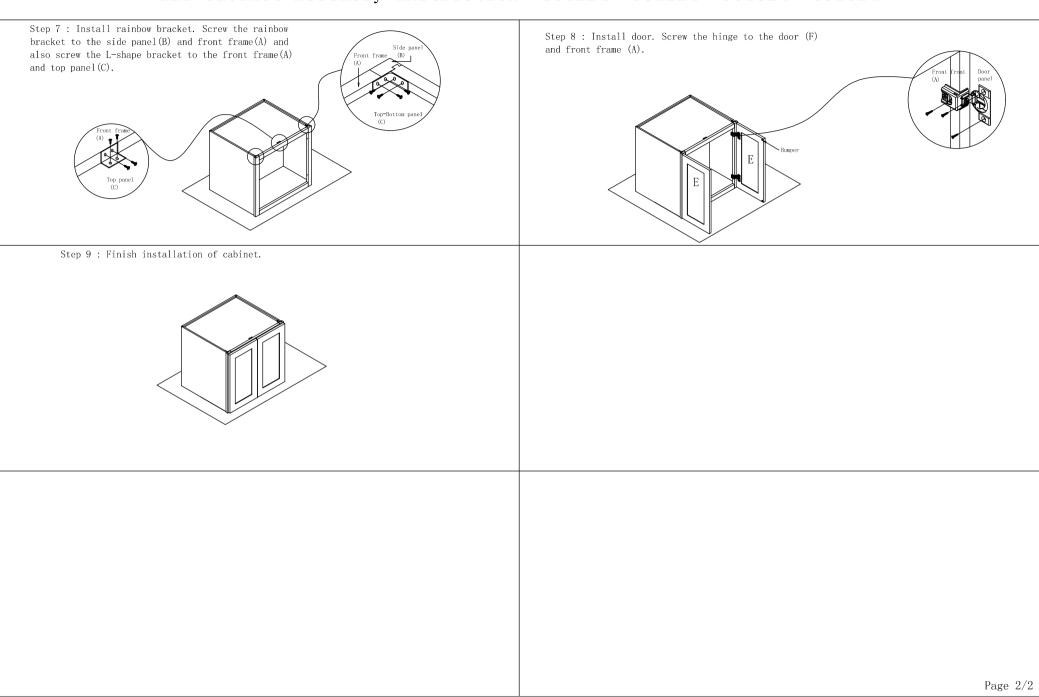

Step 5: Screw rainbow bracket into front frame(A) and side panel(B).

Step 6: Install screw(5) \( \varphi 3.5 x 35 mm \) into back panel (D), then nails side panel(B) and back panel(C) using

Page 1/2