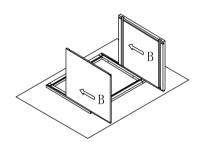

Step 1: With front frame (A) of cabinet lay down on clean and soft surface then put glue into groove.

Step 2: Install side panel. Insert two side panels (B) into groove of front frame (A) until side panel (B) and front frame (A) even.