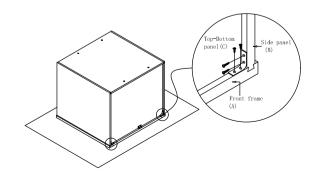

Step 1: With front frame (A) of cabinet lay down on clean and soft surface then put glue into groove.

Step 2: Install side panel. Insert two side panels (B) into groove of front frame (A) until side panel (B) and front frame (A) even.

Step 3: Install top and bottom panel. Insert top and bottom panel (C) into groove of side panel (B) until it into the groove of front frame (A).

Step 4: Install back panel. Insert back panel (D) into groove of left and right side panel (B) and screw L-shape bracket to the frame and top&bottom panel.