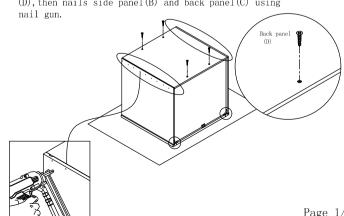

Step 5: Screw rainbow bracket into front frame(A) and side panel(B).

Step 6: Install screw(5) \( \varphi 3.5 x 35 mm \) into back panel (D), then nails side panel(B) and back panel(C) using

Page 1/2