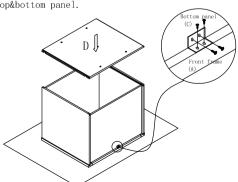

Step 3: Install top and bottom panel. Insert top and bottom panel (C) into groove of side panel (B) until it into the groove of front frame (A).

Step 4: Install back panel. Insert back panel (D) into groove of left and right side panel (B) and screw L-shape bracket to the frame and top&bottom panel.

Step 5: Screw rainbow bracket into front frame(A) and side panel(B).

Step 6: Install screw(5) \( \varphi 3.5 x 35 mm \) into back panel (D), then nails side panel(B) and back panel(C) using

Page 1/2