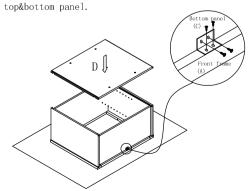

Step 1: With front frame (A) of cabinet lay down on clean and soft surface then put glue into groove.

Step 3: Install top and bottom panel. Insert top and bottom panel (C) into groove of side panel (B) until

it into the groove of front frame (A).

Step 5 : Screw rainbow bracket into front frame(A) and side panel(B).

Step 6: Install screw(5) \( \varphi 3.5 x 35 mm \) into back panel (D), then nails side panel(B) and back panel(C) using