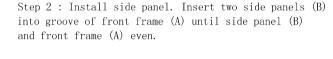

Step 1: With front frame (A) of cabinet lay down on clean and soft surface then put glue into groove.

Step 3: Install top and bottom panel. Insert top and bottom panel (C) into groove of side panel (B) until