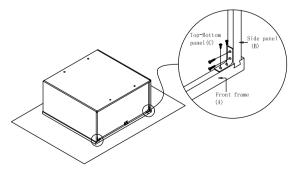

it into the groove of front frame (A).

Step 5 : Screw rainbow bracket into front frame(A) and side panel(B).

Step 6: Install screw(5) \( \varphi 3.5 x 35 mm \) into back panel (D), then nails side panel(B) and back panel(C) using