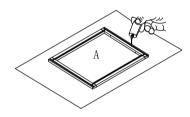

Step 1: With front frame (A) of cabinet lay down on clean and soft surface then put glue into groove.

Step 3: Install top and bottom panel. Insert top and bottom panel (C) into groove of side panel (B) until

it into the groove of front frame (A).

Step 5 : Screw rainbow bracket into front frame(A) and side panel(B).

Step 6: Install screw(5) \( \varphi 3.5 x 35 mm \) into back panel (D), then nails side panel(B) and back panel(C) using