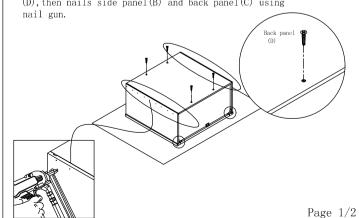

it into the groove of front frame (A).

Step 5 : Screw rainbow bracket into front frame(A) and side panel(B).

Step 6: Install screw(5) \( \varphi 3.5 x 35 mm \) into back panel (D), then nails side panel(B) and back panel(C) using