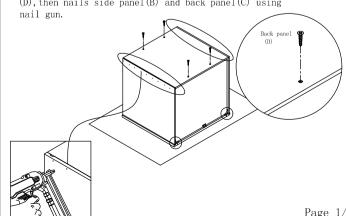

Step 5: Screw rainbow bracket into front frame(A) and side panel(B).

Step 6: Install screw(5) \( \varphi 3.5 x 35 mm \) into back panel (D), then nails side panel(B) and back panel(C) using

Page 1/2