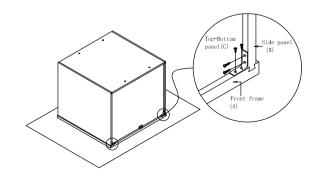

Step 3: Install top and bottom panel. Insert top and bottom panel (C) into groove of side panel (B) until it into the groove of front frame (A).

Step 4: Install back panel. Insert back panel (D) into groove of left and right side panel (B) and screw L-shape bracket to the frame and top&bottom panel.

Step 5: Screw rainbow bracket into front frame(A) and side panel(B).

Step 6: Install screw(5) \( \varphi 3.5 x 35 mm \) into back panel (D), then nails side panel(B) and back panel(C) using

Page 1/2