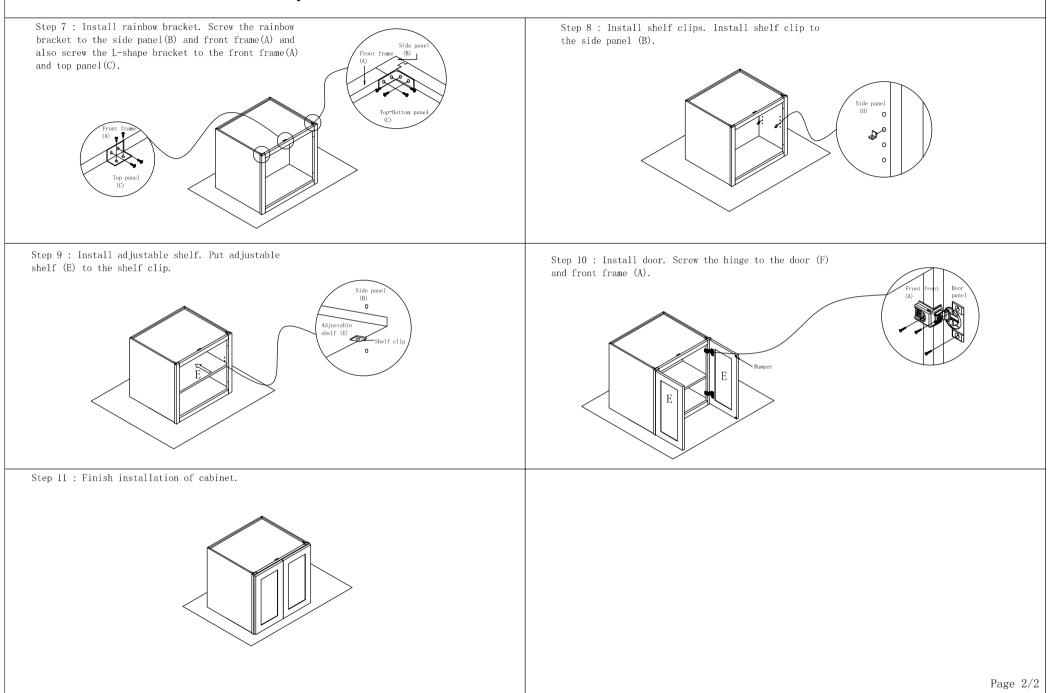

## Wall Cabinet Assembly Instruction (Item: W301824-W331824 W302124-W332124 W302424-W332424)

|                               | 1 8pcs Ø4x16mm  | 2 4pcs Ø4x19mm   | 3 8pcs Ø3.5x14mm                      | 4 16pcs Ø3.5x16mm                     | 5 4pcs Ø3.5x35mm           | 6 4pcs 1-1/4"       | 7 2pcs          |
|-------------------------------|-----------------|------------------|---------------------------------------|---------------------------------------|----------------------------|---------------------|-----------------|
|                               | Flat head screw | Round head screw | Color galvanized screw with flat head | Color galvanized screw with flat head | Black screw with flat head | Hinge               | L-shape bracket |
| Hardware<br>list              |                 | <b>⊲ишишш</b> ]} |                                       |                                       |                            |                     |                 |
|                               |                 |                  |                                       |                                       | •                          | 9 4pcs 40mmx40mm    | 8 4pcs Ø7       |
|                               |                 |                  |                                       |                                       |                            | Bracket rainbow 90° | Bumper          |
| Assembly<br>tools<br>required | Screw<br>driver | Rubber           |                                       |                                       |                            | 6000                |                 |
| Cabinet Part List             | A Front frame   | B Side panel(2)  | C Top-Bottom panel                    | D Back panel                          | E Door                     |                     |                 |