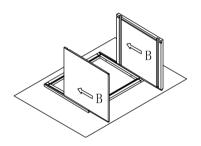

Step 1: With front frame (A) of cabinet lay down on clean and soft surface then put glue into groove.

Step 2: Install side panel. Insert two side panels (B) into groove of front frame (A) until side panel (B) and front frame (A) even.