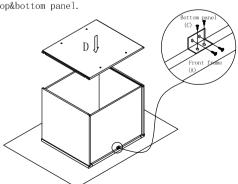

Step 3: Install top and bottom panel. Insert top and bottom panel (C) into groove of side panel (B) until it into the groove of front frame (A).

Step 4: Install back panel. Insert back panel (D) into groove of left and right side panel (B) and screw L-shape bracket to the frame and top&bottom panel.