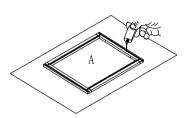

Step 1: With front frame (A) of cabinet lay down on clean and soft surface then put glue into groove.

Step 2: Install side panel. Insert two side panels (B) into groove of front frame (A) until side panel (B) and front frame (A) even.