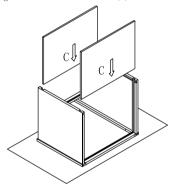

Step 3: Install top and bottom panel. Insert top and bottom panel (C) into groove of side panel (B) until it into the groove of front frame (A).

Step 4: Install back panel. Insert back panel (D) into groove of left and right side panel (B) and screw L-shape bracket to the frame and top&bottom panel.