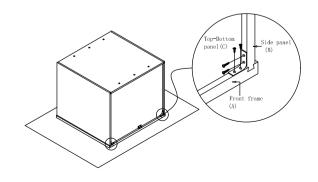

Step 1: With front frame (A) of cabinet lay down on clean and soft surface then put glue into groove.

Step 2: Install side panel. Insert two side panels (B) into groove of front frame (A) until side panel (B) and front frame (A) even.

Step 3: Install top and bottom panel. Insert top and bottom panel (C) into groove of side panel (B) until it into the groove of front frame (A).

Step 4: Install back panel. Insert back panel (D)into groove of left and right side panel (B) and screw L-shape bracket to the frame and top&bottom panel.