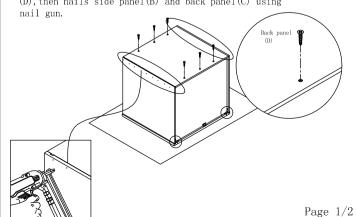

Step 5 : Screw rainbow bracket into front frame(A) and side panel(B).

Step 6 : Install screw(5)  $\mbox{\it Ø3.5x35mm}$  into back panel (D),then nails side panel(B) and back panel(C) using