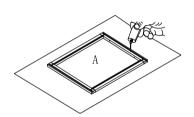

Step 1: With front frame (A) of cabinet lay down on clean and soft surface then put glue into groove.

Step 2: Install side panel. Insert two side panels (B) into groove of front frame (A) until side panel (B) and front frame (A) even.