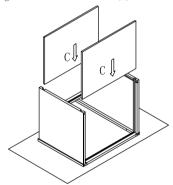

Step 3: Install top and bottom panel. Insert top and bottom panel (C) into groove of side panel (B) until it into the groove of front frame (A).

Step 4: Install back panel. Insert back panel (D)into groove of left and right side panel (B) and screw L-shape bracket to the frame and top&bottom panel.