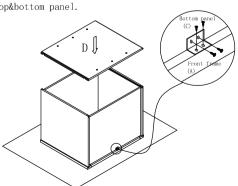

Step 3: Install top and bottom panel. Insert top and bottom panel (C) into groove of side panel (B) until it into the groove of front frame (A).

Step 4: Install back panel. Insert back panel (D)into groove of left and right side panel (B) and screw L-shape bracket to the frame and top&bottom panel.

Step 5 : Screw rainbow bracket into front frame(A) and side panel(B).

Step 6 : Install screw(5)  $\mbox{\it Ø3.5x35mm}$  into back panel (D),then nails side panel(B) and back panel(C) using