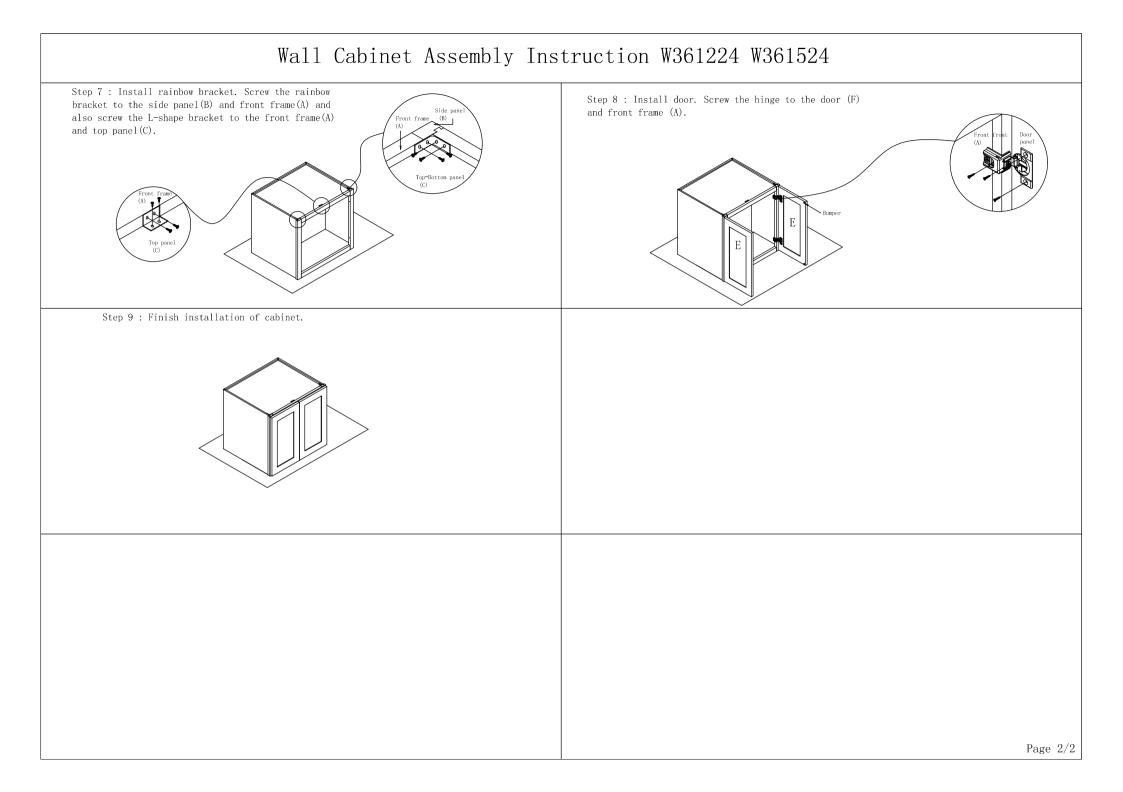

## Wall Cabinet Assembly Instruction (Item: W361224 W361524)

|                               | 1 8pcs Ø4x16mm  | 2 4pcs Ø4x19mm    | 3 8pcs Ø3.5x14mm                      | 4 16pcs Ø3.5x16mm                     | 5 4pcs Ø3.5x35mm           | 6 4pcs 1-1/4"       | 7 2pcs          |
|-------------------------------|-----------------|-------------------|---------------------------------------|---------------------------------------|----------------------------|---------------------|-----------------|
|                               | Flat head screw | Round head screw  | Color galvanized screw with flat head | Color galvanized screw with flat head | Black screw with flat head | Hinge               | L-shape bracket |
| Hardware<br>list              |                 | <b>⊲ининин</b> ]) |                                       |                                       |                            |                     |                 |
|                               |                 |                   |                                       |                                       |                            | 9 4pcs 40mmx40mm    | 8 4pcs Ø7       |
|                               |                 |                   |                                       |                                       |                            | Bracket rainbow 90° | Bumper          |
| Assembly<br>tools<br>required | Screw<br>driver | Rubber            |                                       |                                       |                            | <u>6000</u>         |                 |
| Cabinet Part List             | A Front frame   | B Side panel(2)   | C Top-Bottom panel                    | D Back panel                          | E Door                     |                     | •               |