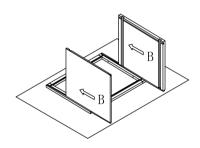

Step 1: With front frame (A) of cabinet lay down on clean and soft surface then put glue into groove.

Step 2: Install side panel. Insert two side panels (B) into groove of front frame (A) until side panel (B) and front frame (A) even.

Step 3: Install top and bottom panel. Insert top and bottom panel (C) into groove of side panel (B) until it into the groove of front frame (A).

Step 4: Install back panel. Insert back panel (D)into groove of left and right side panel (B) and screw L-shape bracket to the frame and top&bottom panel.