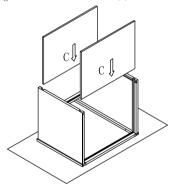

Step 5 : Screw rainbow bracket into front frame(A) and side panel(B).

Step 6 : Install screw(5)  $\mbox{\it Ø3.5x35mm}$  into back panel (D),then nails side panel(B) and back panel(C) using