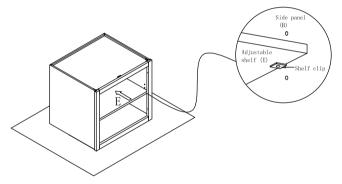

## Wall Cabinet Assembly Instruction W361824 W362124 W362424

Step 8: Install shelf clips. Install shelf clip to the side panel (B).

Step 9: Install adjustable shelf. Put adjustable shelf (E) to the shelf clip.