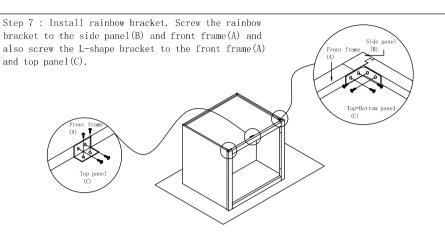

Step 5 : Screw rainbow bracket into front frame(A) and side panel(B).

Step 6 : Install screw(5)  $\mbox{\it Ø3.5x35mm}$  into back panel (D),then nails side panel(B) and back panel(C) using