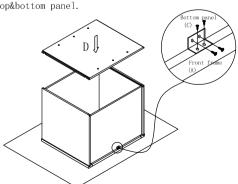

Step 3: Install top and bottom panel. Insert top and bottom panel (C) into groove of side panel (B) until it into the groove of front frame (A).

Step 4: Install back panel. Insert back panel (D)into groove of left and right side panel (B) and screw L-shape bracket to the frame and top&bottom panel.