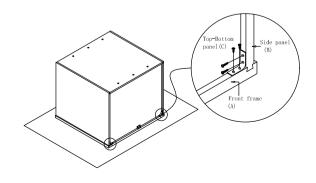

Step 1: With front frame (A) of cabinet lay down on clean and soft surface then put glue into groove.

Step 2: Install side panel. Insert two side panels (B) into groove of front frame (A) until side panel (B) and front frame (A) even.

Step 3: Install top and bottom panel. Insert top and bottom panel (C) into groove of side panel (B) until it into the groove of front frame (A).

Step 4: Install back panel. Insert back panel (D)into groove of left and right side panel (B) and screw L-shape bracket to the frame and top&bottom panel.