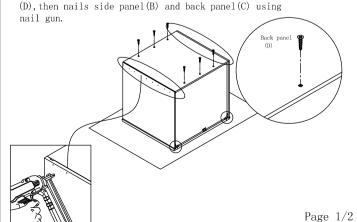

Step 5 : Screw rainbow bracket into front frame(A) and side panel(B).

Step 6 : Install screw(5)  $\mbox{\it Ø3.5x35mm}$  into back panel (D),then nails side panel(B) and back panel(C) using