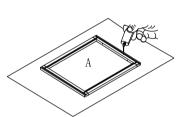

Step 1: With front frame (A) of cabinet lay down on clean and soft surface then put glue into groove.

Step 2: Install side panel. Insert two side panels (B) into groove of front frame (A) until side panel (B) and front frame (A) even.