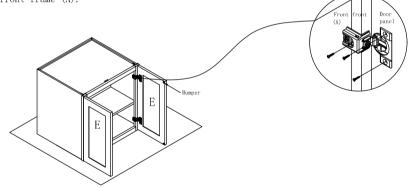

Step 10: Install door. Screw the hinge to the door (F) and front frame (A).

Step 11: Finish installation of cabinet.