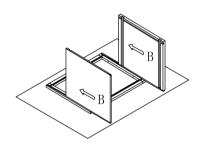

Step 3: Install top and bottom panel. Insert top and bottom panel (C) into groove of side panel (B) until it into the groove of front frame (A).

Step 4: Install back panel. Insert back panel (D)into groove of left and right side panel (B) and screw L-shape bracket to the frame and top&bottom panel.