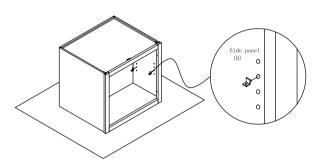

## Wall Cabinet Assembly Instruction W361824 W362124 W362424

Step 8: Install shelf clips. Install shelf clip to the side panel (B).

Step 9: Install adjustable shelf. Put adjustable shelf (E) to the shelf clip.