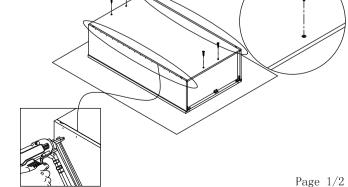

Step 3: Install top and bottom panel. Insert top and bottom panel (C) into groove of side panel (B) until it into the groove of front frame (A).

Step 4: Install back panel. Insert back panel(D) until the top and bottom panels into groove of back panel and screw L-shape bracket to the frame and

Step 5: Screw rainbow bracket into front frame(A) and side panel(B).

Step 6: Install assembly screws into back panel.then nails side panel(B) and back panel(C) using nail gun,