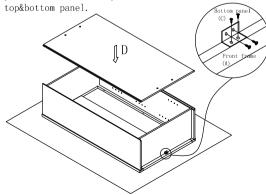

Step 3: Install top and bottom panel. Insert top and bottom panel (C) into groove of side panel (B) until it into the groove of front frame (A).

Step 4: Install back panel. Insert back panel(D) until the top and bottom panels into groove of back panel and screw L-shape bracket to the frame and