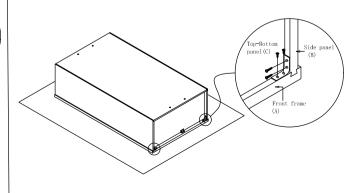

Step 5: Screw rainbow bracket into front frame(A) and side panel(B).

Step 6: Install assembly screws into back panel.then nails side panel(B) and back panel(C) using nail gun,

## Blind Wall Cabinet Assembly Instruction (Item: WBL2742)

Step 7: Install rainbow bracket. Screw the rainbow bracket to the side panel(B) and front frame(A) and also screw the L-shape bracket to the front frame(A) and top panel(C).