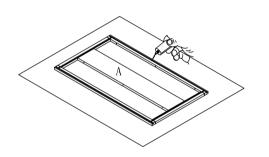

Step 1: With front frame (A) of cabinet lay down on clean and soft surface then put glue into groove.

Step 2: Install side panels. Insert two side panels (B) into groove of front frame (A) until side panel (B) and front frame (A) even.