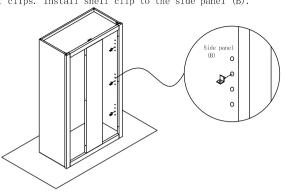

Step 8 :Install shelf clips. Install shelf clip to the side panel (B).

Step 9: Install adjustable shelf. Put the adjustable shelf on the shelf clips.

Step 10: Install door. Screw the hinge to the door (F) and front frame (A).