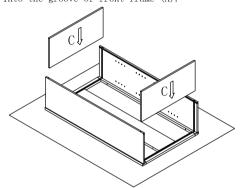

Step 5: Screw rainbow bracket into front frame(A) and side panel(B).

Step 6: Install assembly screws into back panel.then nails side panel(B) and back panel(C) using nail gun,

## Blind Wall Cabinet Assembly Instruction (Item: WBL2742)

Step 7: Install rainbow bracket. Screw the rainbow bracket to the side panel(B) and front frame(A) and also screw the L-shape bracket to the front frame(A) and top panel(C).