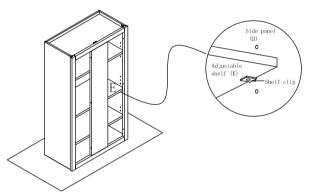

Step 8 :Install shelf clips. Install shelf clip to the side panel (B).

Step 9: Install adjustable shelf. Put the adjustable shelf on the shelf clips.

Step 10: Install door. Screw the hinge to the door (F) and front frame (A).