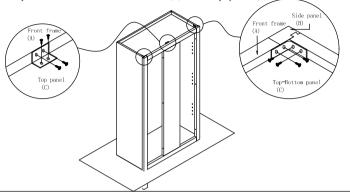

Step 1: With front frame (A) of cabinet lay down on clean and soft surface then put glue into groove.

Step 2: Install side panels. Insert two side panels (B) into groove of front frame (A) until side panel (B) and front frame (A) even.

Step 3: Install top and bottom panel. Insert top and bottom panel (C) into groove of side panel (B) until it into the groove of front frame (A).

Step 4: Install back panel. Insert back panel(D) until the top and bottom panels into groove of back panel and screw L-shape bracket to the frame and