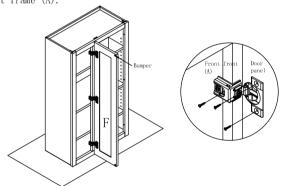

Step 5: Screw rainbow bracket into front frame(A) and side panel(B).

Step 6: Install assembly screws into back panel.then nails side panel(B) and back panel(C) using nail gun,

Step 8 :Install shelf clips. Install shelf clip to the side panel (B).

Step 9: Install adjustable shelf. Put the adjustable shelf on the shelf clips.

Step 10: Install door. Screw the hinge to the door (F) and front frame (A).