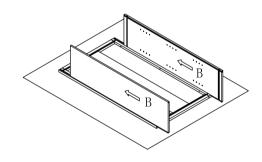

Step 3: Install top and bottom panel. Insert top and bottom panel (C) into groove of side panel (B) until it into the groove of front frame (A).

Step 4: Install back panel. Insert back panel(D) until the top and bottom panels into groove of back panel and screw L-shape bracket to the frame and