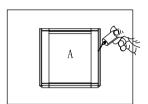

Step 1: With front frame (A) of cabinet lay down on clean and soft surface then put glue into groove.

Step 2: Install small side panels. Insert two small side panels (B) into groove of front frame (A) until side panel (B) and front frame (A) even.