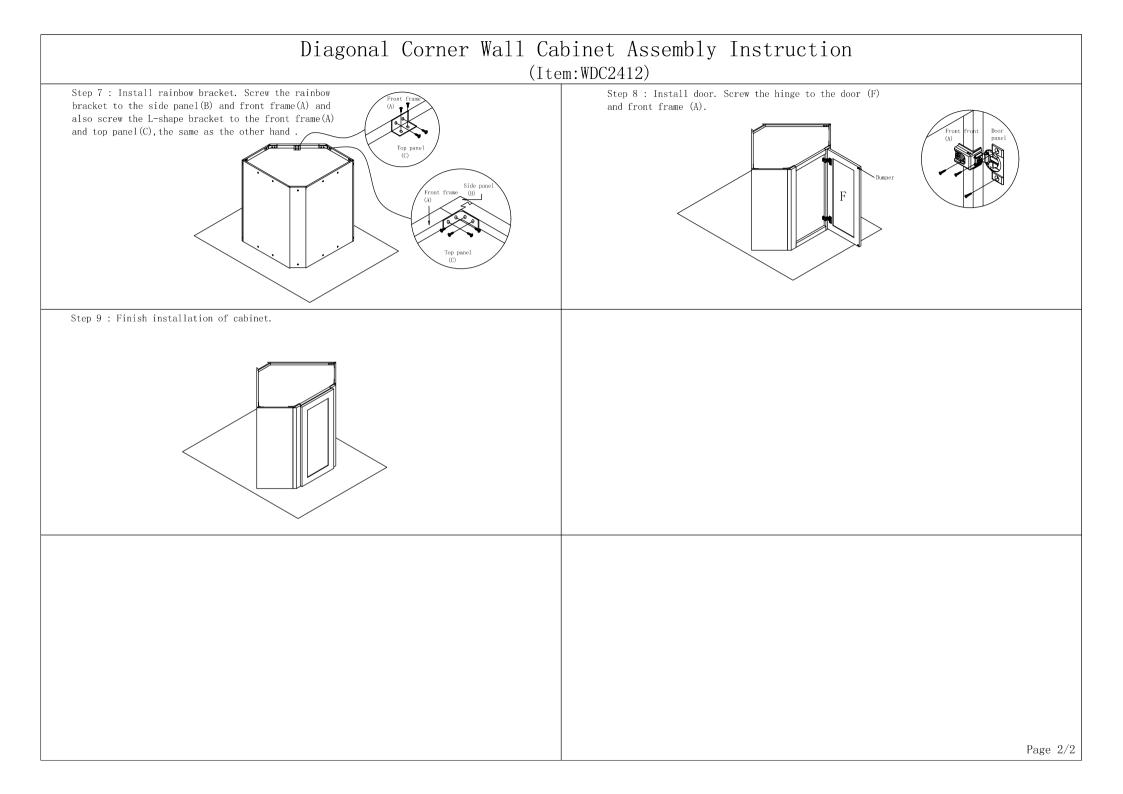

## Diagonal Corner Wall Cabinet Assembly Instruction

(Item: WDC2412)

|                               |                 |                                                                               | ,                                     | •                                     |                            |               |                 |
|-------------------------------|-----------------|-------------------------------------------------------------------------------|---------------------------------------|---------------------------------------|----------------------------|---------------|-----------------|
|                               | 1 4pcs Ø4x16mm  | 2 2pcs Ø4x19mm                                                                | 3 8pcs Ø3.5x14mm                      | 4 32pcs Ø3.5x16mm                     | 5 10pcs Ø3.5x35mm          | 6 2pcs 1-1/4" | 7 6mm           |
|                               | Flat head screw | Round head screw                                                              | Color galvanized screw with flat head | Color galvanized screw with flat head | Black screw with flat head | Hinge         | Shelf clips     |
| Hardware<br>list              |                 | <annunum th=""  }<=""><th></th><th></th><th></th><th></th><th></th></annunum> |                                       |                                       |                            |               |                 |
|                               |                 |                                                                               |                                       | 11 4pes 40mmx40mm                     | 10 4pcs 40mmx40mm          | 9 2pcs Ø7     | 8 2set          |
|                               | _               |                                                                               |                                       | Bracket rainbow 135°                  | Bracket rainbow 90°        | Bumper        | L-shape bracket |
| Assembly<br>tools<br>required | Screw<br>driver | Rubber<br>mallet                                                              |                                       | 0000                                  | 6000                       |               |                 |
| Cabinet Part List             | A Front frame   | B Small side pane                                                             | ls(2) C Top&Bottom p                  | anel D Big side pane                  | 1s(2) E Back pan           | el F Door     |                 |