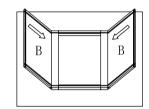

Step 1: With front frame (A) of cabinet lay down on clean and soft surface then put glue into groove.

Step 2: Install small side panels. Insert two small side panels (B) into groove of front frame (A) until side panel (B) and front frame (A) even.

Step 3: Install top and bottom panel. Insert top and bottom panel (C) into groove of side panel (B) until it into the groove of front frame (A).

Step 4: Install big side panels. Insert big side panel (D) into groove of both small side panels (B) until top&bottom panels insert into grovve of big side panel.