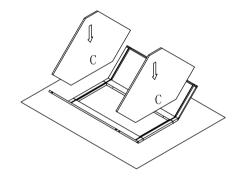

Step 3: Install top and bottom panel. Insert top and bottom panel (C) into groove of side panel (B) until it into the groove of front frame (A).

Step 4: Install big side panels. Insert big side panel (D) into groove of both small side panels (B) until top&bottom panels insert into grovve of big side panel.