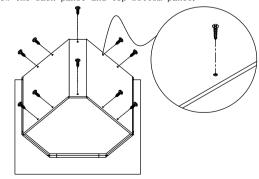

Step 5: Install the back panel.

Step 6 : Screw the big side panels and top&bottom panel ,also screw the back panel and top\*bottom panel.