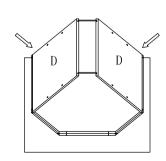

Step 3: Install top and bottom panel. Insert top and bottom panel (C) into groove of side panel (B) until it into the groove of front frame (A).

Step 4: Install big side panels. Insert big side panel (D) into groove of both small side panels (B) until top&bottom panels insert into grovve of big side panel.

Step 5: Install the back panel.

Step 6 : Screw the big side panels and top&bottom panel ,also screw the back panel and top\*bottom panel.