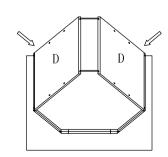

Step 3: Install top and bottom panel. Insert top and bottom panel (C) into groove of side panel (B) until it into the groove of front frame (A).

Step 4: Install big side panels. Insert big side panel (D) into groove of both small side panels (B) until top&bottom panels insert into grovve of big side panel.