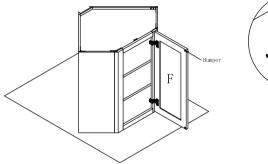

Step 9: Install adjustable shelf(F). Put the adjustable shelf on the shelf clips.

Step10: Install door. Screw the hinge to the door (G) and front frame (A).

Step11: Finish installation of cabinet.

Page 2/2