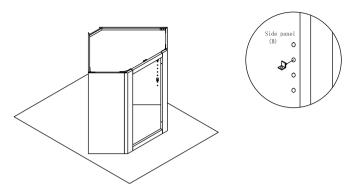

Step 5: Install the back panel.

Step 6 : Screw the big side panels and top&bottom panel ,also screw the back panel and top\*bottom panel.

Page 1/2

Step 8: Install shelf clips. Insert shelf clips into the four side panels.