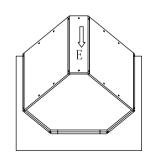

## Diagonal Corner Wall Cabinet Assembly Instruction (Item: WDC2430-WDC2436 WDC273615)

|                               | 1 4pcs Ø4x16mm  | 2 2pcs Ø4x19mm     | 3 8pcs Ø3.5x16mm                      | 4 32pcs Ø3.5x16mm                     | 5 10pcs Ø3.5x35mm          | 6 2pcs 1-1/4"   | 7 16pcs 6mm     |
|-------------------------------|-----------------|--------------------|---------------------------------------|---------------------------------------|----------------------------|-----------------|-----------------|
|                               | Flat head screw | Round head screw   | Color galvanized screw with flat head | Color galvanized screw with flat head | Black screw with flat head | Hinge           | Shelf clips     |
| Hardware<br>list              |                 | <b>√ишишшт</b> [}  |                                       |                                       |                            |                 |                 |
|                               |                 |                    |                                       | 11 4pcs 40mmx40mm                     | 10 4pcs 40mmx40mm          | 9 2pcs Ø7       | 8 2sct          |
|                               |                 |                    |                                       | Bracket rainbow 135°                  | Bracket rainbow 90°        | Bumper          | L-shape bracket |
| Assembly<br>tools<br>required | Screw           | Rubber<br>mallet   |                                       | 0000                                  | 6000                       |                 |                 |
| Cabinet Part List             | A Front frame   | B Small side panel | ls(2) C Top&Bottom r                  | panel D Big side pane                 | 1s(2) E Back pan           | el F Adjustable | shelf(2) G Door |