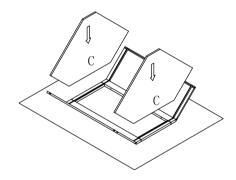

Step 3: Install top and bottom panel. Insert top and bottom panel (C) into groove of side panel (B) until it into the groove of front frame (A).

Step 4: Install big side panels. Insert big side panel (D) into groove of both small side panels (B) until top&bottom panels insert into grovve of big side panel.

Step 5: Install the back panel.

Step 6 : Screw the big side panels and top&bottom panel ,also screw the back panel and top\*bottom panel.

Page 1/2

Step 8: Install shelf clips. Insert shelf clips into the four side panels.