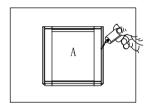

Step 1: With front frame (A) of cabinet lay down on clean and soft surface then put glue into groove.

Step 2: Install small side panels. Insert two small side panels (B) into groove of front frame (A) until side panel (B) and front frame (A) even.