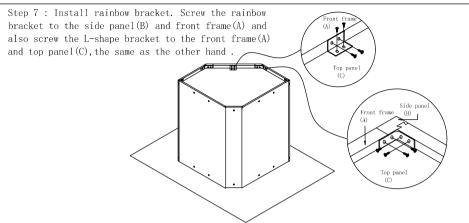

Step 5: Install the back panel.

Step 6 : Screw the big side panels and top&bottom panel ,also screw the back panel and top\*bottom panel.

Page 1/2

Step 8: Install shelf clips. Insert shelf clips into the four side panels.