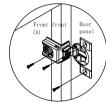

Step 9: Install adjustable shelf(F). Put the adjustable shelf on the shelf clips.

Step10: Install door. Screw the hinge to the door (G) and front frame (A).

Step11: Finish installation of cabinet.

Page 2/2