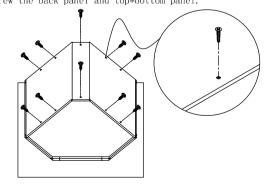

Step 5: Install the back panel.

Step 6 : Screw the big side panels and top&bottom panel ,also screw the back panel and top\*bottom panel.

Page 1/2

Step 8: Install shelf clips. Insert shelf clips into the four side panels.