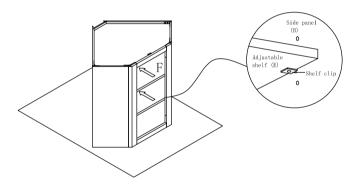

Step 5: Install the back panel.

Step 6 : Screw the big side panels and top&bottom panel ,also screw the back panel and top\*bottom panel.

Page 1/2

Step 8: Install shelf clips. Insert shelf clips into the four side panels.

Step 9: Install adjustable shelf(F). Put the adjustable shelf on the shelf clips.

Step10: Install door. Screw the hinge to the door (G) and front frame (A).

Step11: Finish installation of cabinet.

Page 2/2