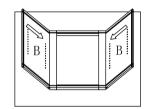

Step 1: With front frame (A) of cabinet lay down on clean and soft surface then put glue into groove.

Step 2: Install small side panels. Insert two small side panels (B) into groove of front frame (A) until side panel (B) and front frame (A) even.

Step 3: Install top and bottom panel. Insert top and bottom panel (C) into groove of side panel (B) until it into the groove of front frame (A).

Step 4: Install big side panels. Insert big side panel (D) into groove of both small side panels (B) until top&bottom panels insert into grovve of big side panel.