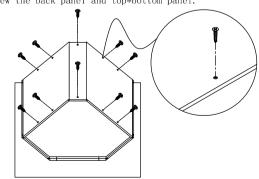

Step 5: Install the back panel.

Step 6 : Screw the big side panels and top&bottom panel ,also screw the back panel and top\*bottom panel.

Page 1/2