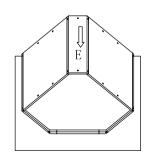

## Diagonal Corner Wall Cabinet Assembly Instruction

(Item: WDC2442 WDC274215)

|                               |                 |                      | (± 00m: n = 0.                        | - 11B "DOB. 1B10/                     |                            |                 |                 |
|-------------------------------|-----------------|----------------------|---------------------------------------|---------------------------------------|----------------------------|-----------------|-----------------|
|                               | 1 6pcs Ø4x16mm  | 2 3pcs Ø4x19mm       | 3 8pcs Ø3.5x14mm                      | 4 32pcs Ø3.5x16mm                     | 5 10pcs Ø3.5x35mm          | 6 3pcs 1-1/4"   | 7 24pcs 6mm     |
|                               | Flat head screw | Round head screw     | Color galvanized screw with flat head | Color galvanized screw with flat head | Black screw with flat head | Hinge           | Shelf clips     |
| Hardware<br>list              |                 | <i>&lt;ппппппп</i> } |                                       |                                       |                            |                 |                 |
|                               |                 |                      |                                       | 11 4pcs 40mmx40mm                     | 10 4pcs 40mmx40mm          | 9 2pcs Ø7       | 8 2set          |
|                               |                 |                      |                                       | Bracket rainbow 135°                  | Bracket rainbow 90°        | Bumper          | L-shape bracket |
| Assembly<br>tools<br>required | Screw<br>driver | Rubber<br>mallet     |                                       | 0000                                  | 0000                       |                 |                 |
| Cabinet Part List             | A Front frame   | B Small side panel   | s(2) C Top&Bottom p                   | panel D Big side pane                 | els(2) E Back pan          | el F Adjustable | shelf(3) G Door |