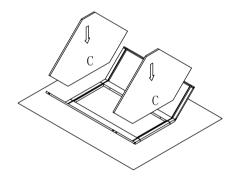

Step 3: Install top and bottom panel. Insert top and bottom panel (C) into groove of side panel (B) until it into the groove of front frame (A).

Step 4: Install big side panels. Insert big side panel (D) into groove of both small side panels (B) until top&bottom panels insert into grovve of big side panel.