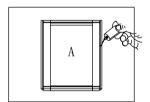

Step 1: With front frame (A) of cabinet lay down on clean and soft surface then put glue into groove.

Step 2: Install small side panels. Insert two small side panels (B) into groove of front frame (A) until side panel (B) and front frame (A) even.