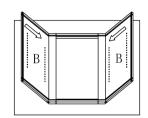

Step 1: With front frame (A) of cabinet lay down on clean and soft surface then put glue into groove.

Step 2: Install small side panels. Insert two small side panels (B) into groove of front frame (A) until side panel (B) and front frame (A) even.

Step 3: Install top and bottom panel. Insert top and bottom panel (C) into groove of side panel (B) until it into the groove of front frame (A).

Step 4: Install big side panels. Insert big side panel (D) into groove of both small side panels (B) until top&bottom panels insert into grovve of big side panel.