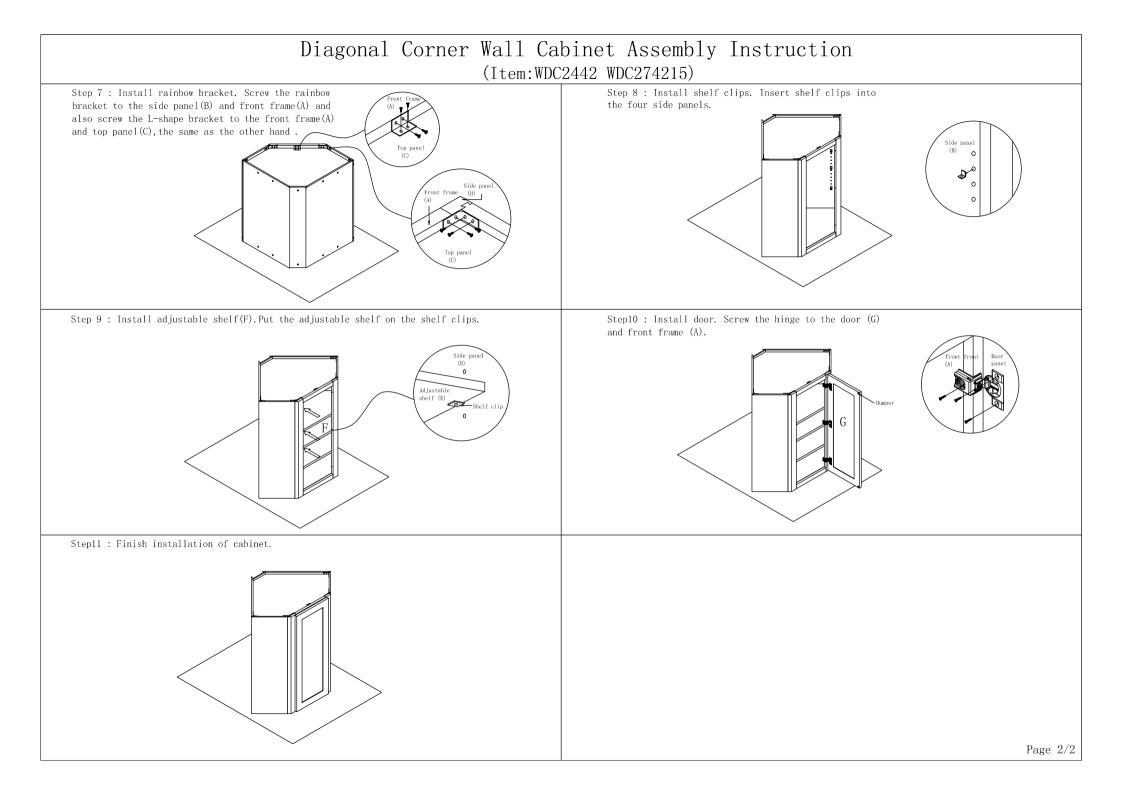

## Diagonal Corner Wall Cabinet Assembly Instruction

(Item: WDC2442 WDC274215)

|                               |                 |                      | (± 00m: n = 0.                        | - 11B "DOB. 1B10/                     |                            |                 |                 |
|-------------------------------|-----------------|----------------------|---------------------------------------|---------------------------------------|----------------------------|-----------------|-----------------|
|                               | 1 6pcs Ø4x16mm  | 2 3pcs Ø4x19mm       | 3 8pcs Ø3.5x14mm                      | 4 32pcs Ø3.5x16mm                     | 5 10pcs Ø3.5x35mm          | 6 3pcs 1-1/4"   | 7 24pcs 6mm     |
|                               | Flat head screw | Round head screw     | Color galvanized screw with flat head | Color galvanized screw with flat head | Black screw with flat head | Hinge           | Shelf clips     |
| Hardware<br>list              |                 | <i>&lt;ппппппп</i> } |                                       |                                       |                            |                 |                 |
|                               |                 |                      |                                       | 11 4pcs 40mmx40mm                     | 10 4pcs 40mmx40mm          | 9 2pcs Ø7       | 8 2set          |
|                               |                 |                      |                                       | Bracket rainbow 135°                  | Bracket rainbow 90°        | Bumper          | L-shape bracket |
| Assembly<br>tools<br>required | Screw<br>driver | Rubber<br>mallet     |                                       | 0000                                  | 0000                       |                 |                 |
| Cabinet Part List             | A Front frame   | B Small side panel   | s(2) C Top&Bottom p                   | panel D Big side pane                 | els(2) E Back pan          | el F Adjustable | shelf(3) G Door |