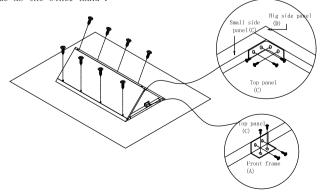

Step 1: With front frame (A) of cabinet lay down on clean and soft surface then put glue into groove.

Step 2 : Install top&bottom panel. Insert into groove of front frame (A).

Step 3: Install small side panel. Insert small side panel (C) into groove of front frame (A) until it into the groove of front frame (A).

Step 4: Install big side panel. Insert big side panel (D) into groove of front frame (A).

Step 5: Install rainbow bracket. Screw the rainbow bracket to side panels and also screw the L-shape bracket to the front frame(A) and top panel(B), the same as the other hand.