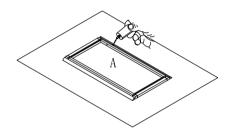

Step 1: With front frame (A) of cabinet lay down on clean and soft surface then put glue into groove.

Step 2 : Install top&bottom panel. Insert into groove of front frame (A).

Step 3: Install small side panel. Insert small side panel (C) into groove of front frame (A) until it into the groove of front frame (A).