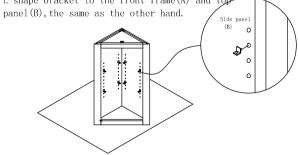

Step 4: Install big side panel. Insert big side panel (D) into groove of front frame (A).

Step 5: Install rainbow bracket. Screw the rainbow bracket to side panels and also screw the L-shape bracket to the front frame(A) and top panel(B), the same as the other hand.

Step 6: Install shelf clips and rainbow bracket.
Insert shelf clips into the side panels and screw the rainbow bracket to the side panels and screw the L-shape bracket to the front frame(A) and top