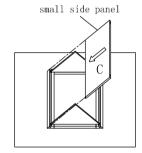

Step 1: With front frame (A) of cabinet lay down on clean and soft surface then put glue into groove.

Step 2 : Install top&bottom panel. Insert into groove of front frame (A).

Step 3: Install small side panel. Insert small side panel (C) into groove of front frame (A) until it into the groove of front frame (A).