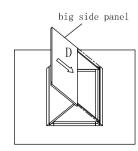

Step 4: Install big side panel. Insert big side panel (D) into groove of front frame (A).

Step 5: Install rainbow bracket. Screw the rainbow bracket to side panels and also screw the L-shape bracket to the front frame(A) and top panel(B), the same as the other hand.