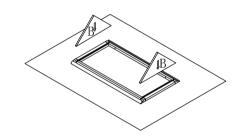

Step 4: Install big side panel. Insert big side panel (D) into groove of front frame (A).

Step 5: Install rainbow bracket. Screw the rainbow bracket to side panels and also screw the L-shape bracket to the front frame(A) and top panel(B), the same as the other hand.

Step 6: Install shelf clips and rainbow bracket.
Insert shelf clips into the side panels and screw the rainbow bracket to the side panels and screw the L-shape bracket to the front frame(A) and top