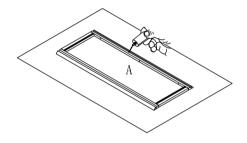

Step 1: With front frame (A) of cabinet lay down on clean and soft surface then put glue into groove.

Step 2: Install top&bottom panel. Insert into groove of front frame (A).

Step 3: Install small side panel. Insert small side panel (C) into groove of front frame (A) until it into the groove of front frame (A).