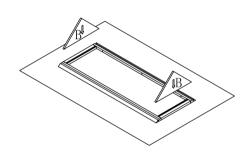

Step 4: Install big side panel. Insert big side panel (D)into groove of front frame (A).

Step 5: Install rainbow bracket. Screw the rainbow bracket to side panels and also screw the L-shape bracket to the front frame(A) and top panel(B), the same as the other hand.

Step 6: Install shelf clips and rainbow bracket.

Insert shelf clips into the side panels and screw the rainbow bracket to the side panels and screw the L-shape bracket to the front frame(A) and top

Page 1/2