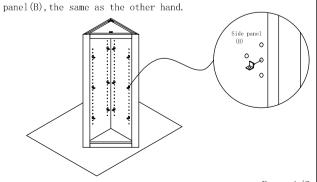

Step 6: Install shelf clips and rainbow bracket.

Insert shelf clips into the side panels and screw the rainbow bracket to the side panels and screw the L-shape bracket to the front frame(A) and top

Page 1/2