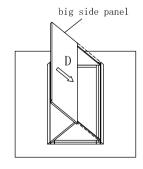

Step 4: Install big side panel. Insert big side panel (D)into groove of front frame (A).

Step 5: Install rainbow bracket. Screw the rainbow bracket to side panels and also screw the L-shape bracket to the front frame(A) and top panel(B), the same as the other hand.