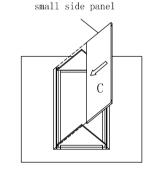

Step 1: With front frame (A) of cabinet lay down on clean and soft surface then put glue into groove.

Step 2: Install top&bottom panel. Insert into groove of front frame (A).

Step 3: Install small side panel. Insert small side panel (C) into groove of front frame (A) until it into the groove of front frame (A).