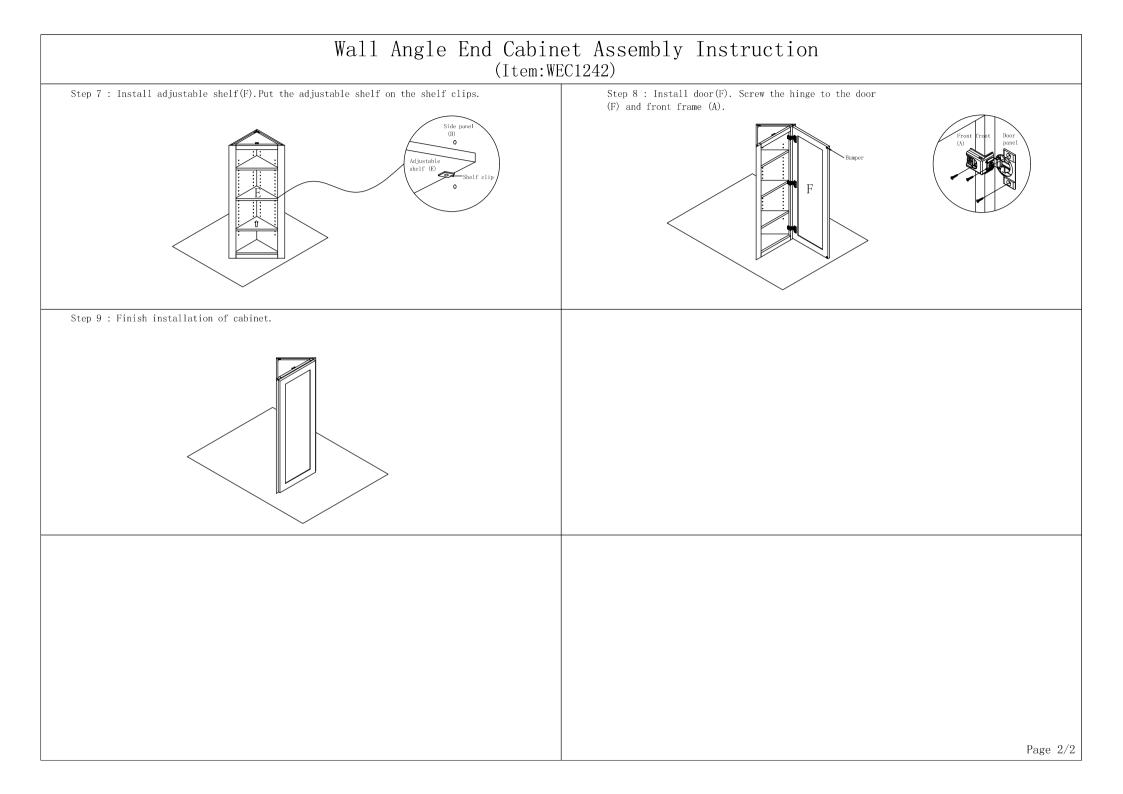

## Wall Angle End Cabinet Assembly Instruction (Item: WEC1242)

|                               | 1 6pcs Ø4x16mm  | 2 3pcs Ø4x19mm    | 3 8pcs Ø3.5x14mm                      | 4 8pcs Ø3.5x16mm                      | 5 12pcs Ø3.5x35mm          | 6 3pcs 1-1/4"  | 7 12pcs 6mm     |
|-------------------------------|-----------------|-------------------|---------------------------------------|---------------------------------------|----------------------------|----------------|-----------------|
|                               | Flat head screw | Round head screw  | Color galvanized screw with flat head | Color galvanized screw with flat head | Black screw with flat head | Hinge          | Shelf clips     |
| Hardware<br>list              |                 | <b>∢инишшт</b> [) |                                       |                                       | <u> </u>                   |                |                 |
|                               |                 |                   |                                       |                                       | 10 2pcs 40mmx40mm          | 9 2pcs Ø7      | 8 2set          |
|                               |                 |                   |                                       |                                       | Bracket rainbow 90°        | Bumper         | L-shape bracket |
| Assembly<br>tools<br>required | Screw           | Rubber mallet     |                                       |                                       | 0000                       |                |                 |
| Cabinet Part List             | A Front frame   | B Top&Bottom pan  | el C Small side par                   | nel(1) D Big side pan                 | el(1) E Adjustable :       | shelf(3) F Doo | or G            |