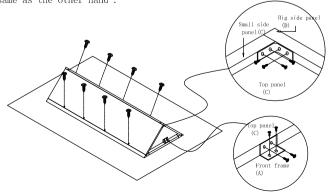

Step 4: Install big side panel. Insert big side panel (D)into groove of front frame (A).

Step 5: Install rainbow bracket. Screw the rainbow bracket to side panels and also screw the L-shape bracket to the front frame(A) and top panel(B), the same as the other hand.