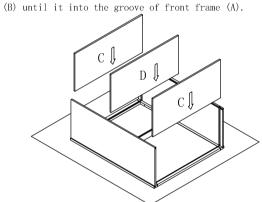

Step 3: Install top&bottom panel(C) and fixed panel(D). Insert

top&bottom panel (C) and fixed panel (D) into groove of side panel

Step 4: Install back panel. Insert back panel(D) until the top and bottom panels into groove of back panel and screw L-shape bracket to the frame and