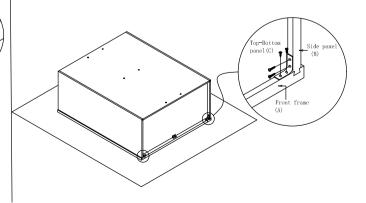

Step 5 : Screw rainbow bracket into front frame(A) and side panel(B).

Step 6 : Install assembly screws into back panel then nails side panel(B) and back panel(C) using nail gun

## Wall Microwave Cabinet Assembly Instruction (Item: WMC2430 WMC2436 WMC2442 WMC2730 WMC2736 WMC2742)

Step 7: Install rainbow bracket. Screw the rainbow bracket to the side panel(B) and front frame(A) and also screw the L-shape bracket to the front frame(A) and top panel(C).