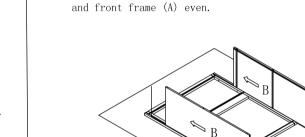

Step 1: With front frame (A) of cabinet lay down on clean and soft surface then put glue into groove.

Step 2: Install side panels. Insert two side panels
(B) into groove of front frame (A) until side panel (B)