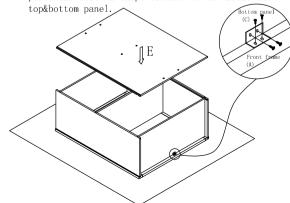

Step 3: Install top&bottom panel(C) and fixed panel(D). Insert

top&bottom panel (C) and fixed panel (D) into groove of side panel

Step 4: Install back panel. Insert back panel(D) until the top and bottom panels into groove of back panel and screw L-shape bracket to the frame and

Step 5 : Screw rainbow bracket into front frame(A) and side panel(B).

Step 6 : Install assembly screws into back panel then nails side panel(B) and back panel(C) using nail gun