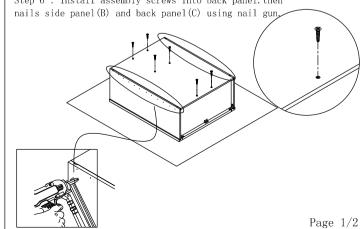

Step 5 : Screw rainbow bracket into front frame(A) and side panel(B).

Step 6 : Install assembly screws into back panel then nails side panel(B) and back panel(C) using nail gun