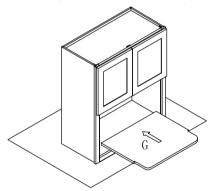

Step 8: Install door. Screw the hinge to the door (F) and front frame (A).

Step 9: Install arc bottom panel. Put the arc bottom panel on the bottom panel.

Step 10: Finish installation of the cabinet.