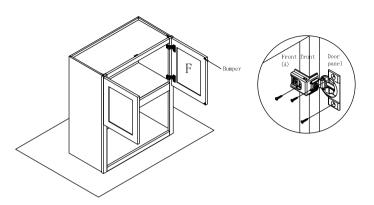

Step 8: Install door. Screw the hinge to the door (F) and front frame (A).

Step 9: Install arc bottom panel. Put the arc bottom panel on the bottom panel.

Step 10: Finish installation of the cabinet.