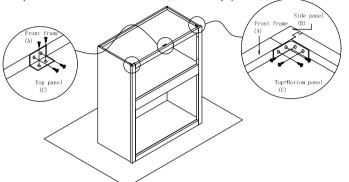

## Wall Microwave Cabinet Assembly Instruction (Item: WMC2430 WMC2436 WMC2442 WMC2730 WMC2736 WMC2742)

Step 7: Install rainbow bracket. Screw the rainbow bracket to the side panel(B) and front frame(A) and also screw the L-shape bracket to the front frame(A) and top panel(C).