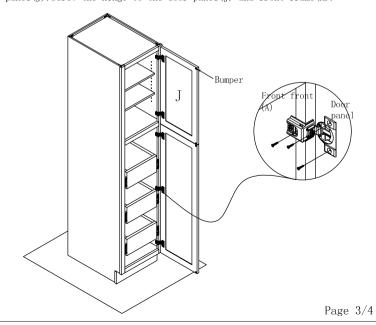

Step 10: Install adjustable shelf(H) and drawer box(I). Put the adjustable shelf on the shelf clips and insert the drawer slide of drawer box to the drawer slide of side panels.

Step 11: Install door panel(J). Screw the hinge to the door panel(J) and front frame(A).