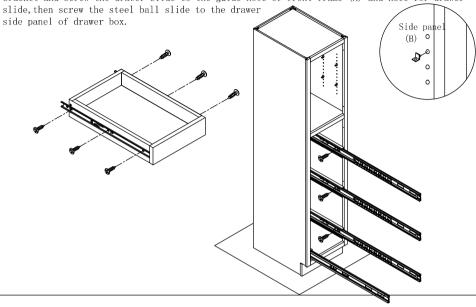

Step 9: Install shelf clips and steel ball slide. Insert shelf clips into the side panels, then Screw the rear slide bracket to the back panel (F). Insert drawer slide runner to the rear slide bracket and screw the drawer slide to the guide hole of front frame (A) and hole for drawer slide, then screw the steel ball slide to the drawer