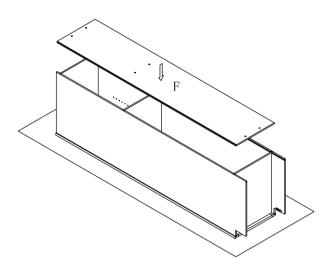

## Tall Pantry Cabinet Assembly Instruction (Item: WP1284-WP1884 WP1290-WP1890)

Step 4: Install back panel(F).until bottom panel and top panel and fixed shelf into the groove of back panel.

Step 5: Install assembly screws(5) \( \phi 3.5 x 35 mm \) into back panel (D).