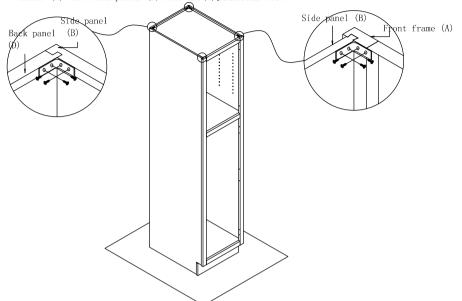

## Tall Pantry Cabinet Assembly Instruction (Item: WP1284-WP1884 WP1290-WP1890)

Step 8: Install corner block. Install rainbow bracket to the side panel (B), front frame (A) and back panel (D) with the  $(4) \emptyset 3.5x16mm$  screw.