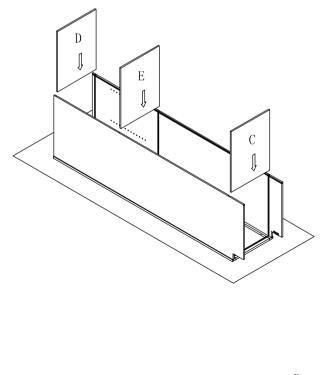

Step 3: Install top&bottom panel and fixed shelf. Insert top panel(D) bottom panel(C) and fixed shelf (E) into groove of front frame (A) until it into the groove of front frame (A)

Page 1/4