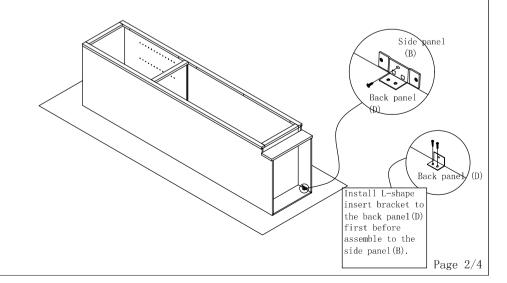

Step 6: Install toe kick panel(G). Fit in the L-shape insert bracket from toe kick panel (G) into side panel (B) bracket and screw the bracket with(3) \( \mathrew{03.5} x 14 mm \) screw.

Step 7: Install back panel. Fit in the L-shape insert bracket from back panel (D) into side panel (B) bracket and screw the bracket with (3) Ø3.5x14mm screw.