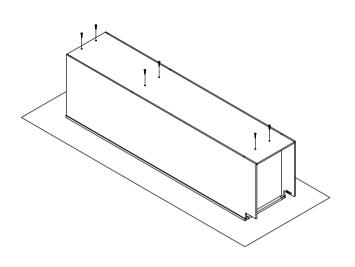

| Tall Pantry Cabinet Assembly Instruction (Item:WP1284-WP1884 WP1290-WP1890) |          |  |  |  |  |  |  |
|-----------------------------------------------------------------------------|----------|--|--|--|--|--|--|
|                                                                             |          |  |  |  |  |  |  |
| Step 12: Finish installion of the cabinet.                                  |          |  |  |  |  |  |  |
|                                                                             | Page 4/4 |  |  |  |  |  |  |