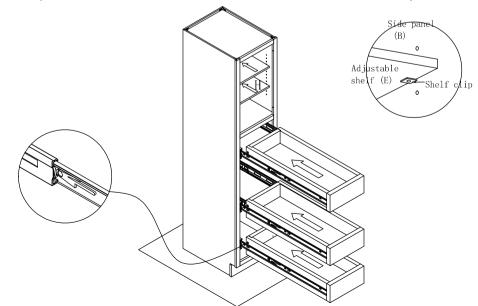

Step 9: Install shelf clips and steel ball slide. Insert shelf clips into the side panels, then Screw the rear slide bracket to the back panel (F). Insert drawer slide runner to the rear slide bracket and screw the drawer slide to the guide hole of front frame (A) and hole for drawer slide, then screw the steel ball slide to the drawer

Step 10: Install adjustable shelf(H) and drawer box(I). Put the adjustable shelf on the shelf clips and insert the drawer slide of drawer box to the drawer slide of side panels.

Step 11: Install door panel(J). Screw the hinge to the door panel(J) and front frame(A).