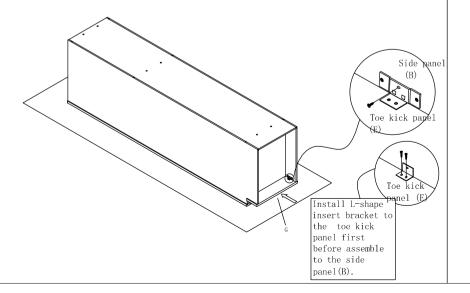

Step 6: Install toe kick panel(G). Fit in the L-shape insert bracket from toe kick panel (G) into side panel (B) bracket and screw the bracket with(3) \( \mathrew{03.5} x 14 mm \) screw.

Step 7: Install back panel. Fit in the L-shape insert bracket from back panel (D) into side panel (B) bracket and screw the bracket with (3) Ø3.5x14mm screw.