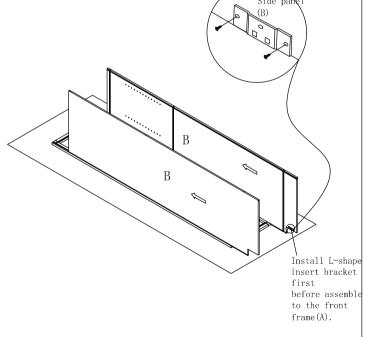

Step 1: With front frame (A) of cabinet lay down on clean and soft surface then put glue into groove.

Step 2: Install side panels. Insert side panel into groove of front frame (A) until side panel and front frame even.

Step 6: Install toe kick panel(G). Fit in the L-shape insert bracket from toe kick panel (G) into side panel (B) bracket and screw the bracket with(3) \( \mathrew{03.5} x 14 mm \) screw.

Step 7: Install back panel. Fit in the L-shape insert bracket from back panel (D) into side panel (B) bracket and screw the bracket with (3) Ø3.5x14mm screw.