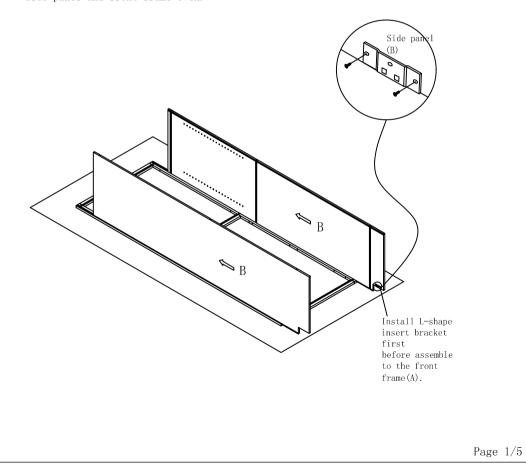

Step 1: With front frame (A) of cabinet lay down on clean and soft surface then put glue into groove.

Step 2: Install side panels. Insert side panel into groove of front frame (A) until side panel and front frame even.