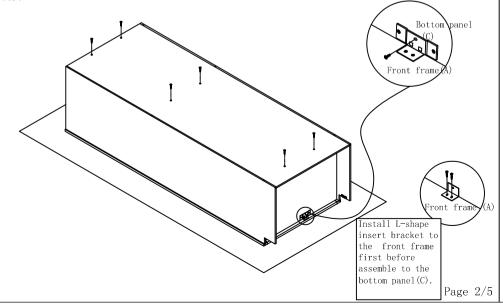

Step 3: Install top&bottom panel and fixed shelf. Insert top panel(D) bottom panel(C) and fixed shelf (E) into groove of front frame (A) until it into the groove of front frame (A).

Step 5 : Install assembly screws (5)  $\emptyset$ 3.5x35mm into back panel (D) then fit in the L-shape insert bracket from front frame (A) into bottom panel (C) bracket and screw the bracket with (3)  $\emptyset$ 3.5x14mm screw