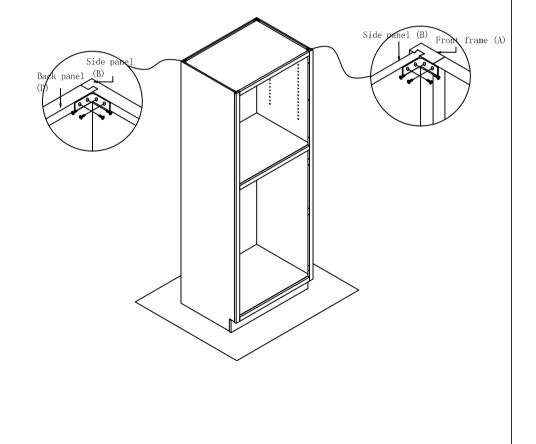

Step 3: Install top&bottom panel and fixed shelf. Insert top panel(D) bottom panel(C) and fixed shelf (E) into groove of front frame (A) until it into the groove of front frame (A).

Step 5 : Install assembly screws (5)  $\emptyset$ 3.5x35mm into back panel (D) then fit in the L-shape insert bracket from front frame (A) into bottom panel (C) bracket and screw the bracket with (3)  $\emptyset$ 3.5x14mm screw

Step 6: Install toe kick panel(G). Fit in the L-shape insert bracket from toe kick panel (G) into side panel (B) bracket and screw the bracket with(3) \( \mathbf{03.5x} 14mm \) screw.

...

Step 7: Install back panel. Fit in the L-shape insert bracket from back panel (D) into side panel (B) bracket and screw the bracket with (3) Ø3.5x14mm screw.