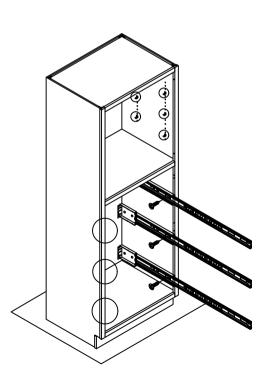

Page 3/5

Step 9: Install shelf clips and steel ball slide. Insert shelf clips into the side panels, then Screw the rear slide bracket to the back panel (F). Insert drawer slide runner to the rear slide bracket and screw the drawer slide to the guide hole of front

Step 10: Install adjustable shelf(H) and drawer box(I). Put the adjustable shelf on the shelf clips and insert the drawer slide of drawer box to the drawer slide of side panels.

Step 11: Install door panel(J). Screw the hinge to the door panel(J) and front frame(A).