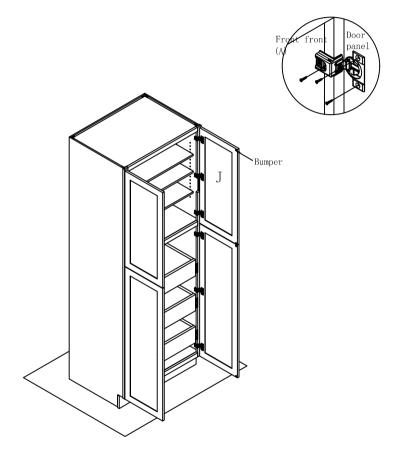

Step 10: Install adjustable shelf(H) and drawer box(I). Put the adjustable shelf on the shelf clips and insert the drawer slide of drawer box to the drawer slide of side panels.

Step 11: Install door panel(J). Screw the hinge to the door panel(J) and front frame(A).