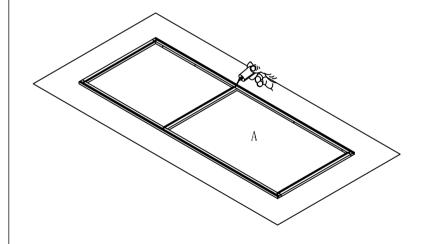

Step 1: With front frame (A) of cabinet lay down on clean and soft surface then put glue into groove.

Step 2: Install side panels. Insert side panel into groove of front frame (A) until side panel and front frame even.