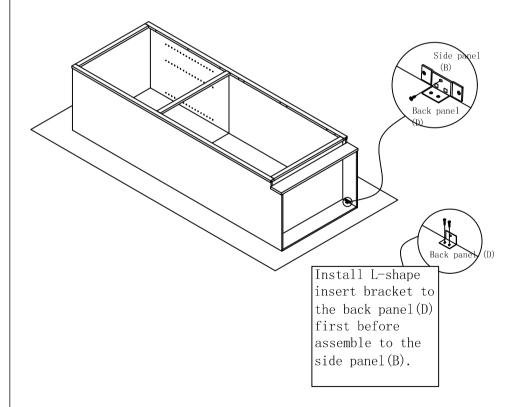

Step 6: Install toe kick panel(G). Fit in the L-shape insert bracket from toe kick panel (G) into side panel (B) bracket and screw the bracket with(3) \( \mathbf{03.5x} 14mm \) screw.

...

Step 7: Install back panel. Fit in the L-shape insert bracket from back panel (D) into side panel (B) bracket and screw the bracket with (3) Ø3.5x14mm screw.