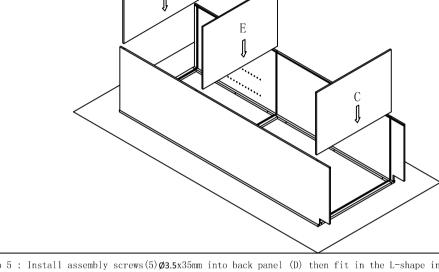

Step 3: Install top&bottom panel and fixed shelf. Insert top panel(D) bottom panel(C) and fixed shelf (E) into groove of front frame (A) until it into the groove of front frame (A).

Step 5 : Install assembly screws (5)  $\emptyset$ 3.5x35mm into back panel (D) then fit in the L-shape insert bracket from front frame (A) into bottom panel (C) bracket and screw the bracket with (3)  $\emptyset$ 3.5x14mm screw