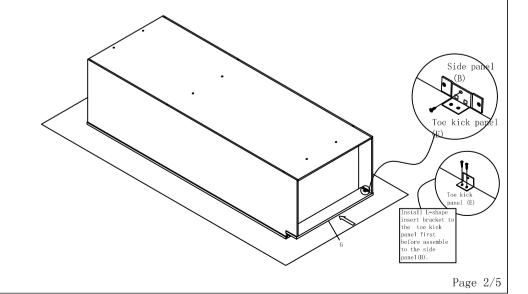

Step 6: Install toe kick panel(G). Fit in the L-shape insert bracket from toe kick panel (G) into side panel (B) bracket and screw the bracket with(3) \( \mathbf{03.5x} 14mm \) screw.

...

Step 7: Install back panel. Fit in the L-shape insert bracket from back panel (D) into side panel (B) bracket and screw the bracket with (3) Ø3.5x14mm screw.