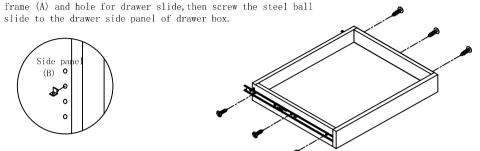

Page 3/5

Step 9: Install shelf clips and steel ball slide. Insert shelf clips into the side panels, then Screw the rear slide bracket to the back panel (F). Insert drawer slide runner to the rear slide bracket and screw the drawer slide to the guide hole of front