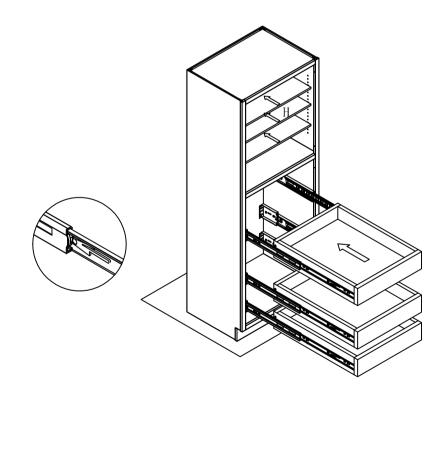

Page 3/5

Step 9: Install shelf clips and steel ball slide. Insert shelf clips into the side panels, then Screw the rear slide bracket to the back panel (F). Insert drawer slide runner to the rear slide bracket and screw the drawer slide to the guide hole of front

Step 10: Install adjustable shelf(H) and drawer box(I). Put the adjustable shelf on the shelf clips and insert the drawer slide of drawer box to the drawer slide of side panels.

Step 11: Install door panel(J). Screw the hinge to the door panel(J) and front frame(A).