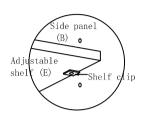

Page 3/5

Step 9: Install shelf clips and steel ball slide. Insert shelf clips into the side panels, then Screw the rear slide bracket to the back panel (F). Insert drawer slide runner to the rear slide bracket and screw the drawer slide to the guide hole of front

Step 10: Install adjustable shelf(H) and drawer box(I). Put the adjustable shelf on the shelf clips and insert the drawer slide of drawer box to the drawer slide of side panels.

Step 11: Install door panel(J). Screw the hinge to the door panel(J) and front frame(A).