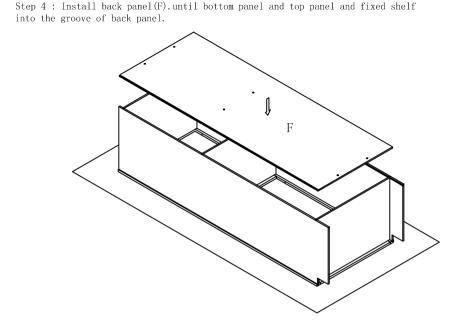

Step 3: Install top&bottom panel and fixed shelf. Insert top panel(D) bottom panel(C) and fixed shelf (E) into groove of front frame (A) until it into the groove of front frame (A).

Step 5 : Install assembly screws (5)  $\emptyset$ 3.5x35mm into back panel (D) then fit in the L-shape insert bracket from front frame (A) into bottom panel (C) bracket and screw the bracket with (3)  $\emptyset$ 3.5x14mm screw